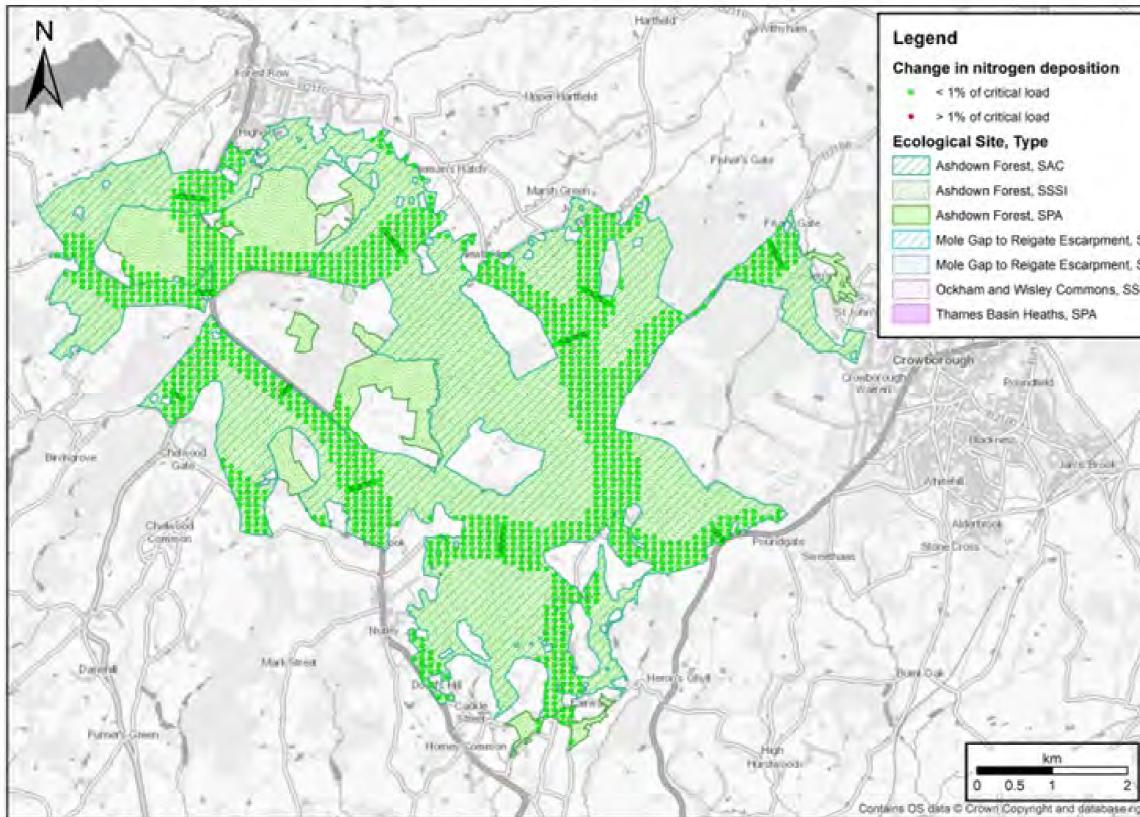

|                                                                                                                                     | GAT                                                                                    |                                                           |
|-------------------------------------------------------------------------------------------------------------------------------------|----------------------------------------------------------------------------------------|-----------------------------------------------------------|
| Legend                                                                                                                              |                                                                                        |                                                           |
|                                                                                                                                     |                                                                                        |                                                           |
|                                                                                                                                     |                                                                                        |                                                           |
|                                                                                                                                     |                                                                                        |                                                           |
|                                                                                                                                     |                                                                                        |                                                           |
|                                                                                                                                     |                                                                                        |                                                           |
|                                                                                                                                     |                                                                                        |                                                           |
|                                                                                                                                     |                                                                                        |                                                           |
|                                                                                                                                     |                                                                                        |                                                           |
|                                                                                                                                     |                                                                                        |                                                           |
|                                                                                                                                     |                                                                                        |                                                           |
|                                                                                                                                     |                                                                                        |                                                           |
|                                                                                                                                     |                                                                                        |                                                           |
|                                                                                                                                     |                                                                                        |                                                           |
|                                                                                                                                     |                                                                                        |                                                           |
|                                                                                                                                     |                                                                                        |                                                           |
| DOCUMENT                                                                                                                            |                                                                                        |                                                           |
|                                                                                                                                     | vironmental Sta                                                                        | itement                                                   |
| En                                                                                                                                  | ivironmentai Sta                                                                       |                                                           |
|                                                                                                                                     |                                                                                        |                                                           |
| DRAWING TITLE                                                                                                                       | Nitrogen Deposi                                                                        |                                                           |
| DRAWING TITLE                                                                                                                       |                                                                                        |                                                           |
| DRAWING TITLE                                                                                                                       | Nitrogen Deposi<br>C & SPA in 2032<br>Scenario                                         |                                                           |
| DRAWING TITLE<br>Change in I<br>Forest SA                                                                                           | Nitrogen Deposi<br>C & SPA in 2032                                                     |                                                           |
| DRAWING TITLE<br>Change in I<br>Forest SA<br>DATE                                                                                   | Nitrogen Deposi<br>C & SPA in 2032<br>Scenario<br>July 2023                            | 2 Project Alor                                            |
| DRAWING TITLE<br>Change in I<br>Forest SA                                                                                           | Nitrogen Deposi<br>C & SPA in 2032<br>Scenario<br>July 2023<br>DRAWING NO.             | 2 Project Alor                                            |
| DRAWING TITLE<br>Change in I<br>Forest SA<br>DATE                                                                                   | Nitrogen Deposi<br>C & SPA in 2032<br>Scenario<br>July 2023<br>DRAWING NO.<br>Figure 5 | 2 Project Alor<br>REVISION<br>For ES ISSU                 |
| DRAWING TITLE<br>Change in I<br>Forest SA<br>DATE<br>ORIENTATION                                                                    | Nitrogen Deposi<br>C & SPA in 2032<br>Scenario<br>July 2023<br>DRAWING NO.<br>Figure 5 | 2 Project Alor<br>REVISION<br>For ES ISSU                 |
| DRAWING TITLE<br>Change in I<br>Forest SA<br>DATE<br>ORIENTATION                                                                    | Nitrogen Deposi<br>C & SPA in 2032<br>Scenario<br>July 2023<br>DRAWING NO.<br>Figure 5 | 2 Project Alor<br>REVISION<br>For ES ISSU                 |
| DRAWING TITLE<br>Change in I<br>Forest SA<br>DATE<br>ORIENTATION<br>N<br>SCALE @ A3 NTS<br>Reproduced from C<br>Survey on behalf of | Nitrogen Deposi<br>C & SPA in 2032<br>Scenario<br>July 2023<br>DRAWING NO.<br>Figure 5 | 2 Project Alor<br>REVISION<br>For ES ISSU<br>PM / CHECKED |