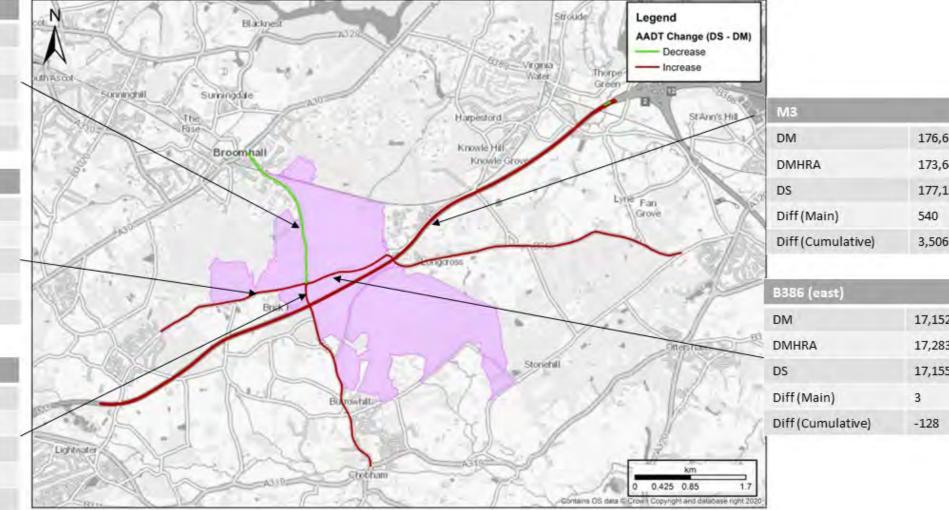

## Figures

|                   |        | A                     | Surm late          |                        | * 2/2                | AADT Change (DS - DM)                                                                                                                                                                                                                                                                                                                                                                                                                                                                                                                                                                                                                                                                                                                                                                                                                                                                                                                                                                                                                                                                                                                                                                                                                                                                                                                                                                                                                                                                                                                                                                                                                                                                                                                                                                                                                                                                                                                                                                                                                                                                                                          |                   |     |
|-------------------|--------|-----------------------|--------------------|------------------------|----------------------|--------------------------------------------------------------------------------------------------------------------------------------------------------------------------------------------------------------------------------------------------------------------------------------------------------------------------------------------------------------------------------------------------------------------------------------------------------------------------------------------------------------------------------------------------------------------------------------------------------------------------------------------------------------------------------------------------------------------------------------------------------------------------------------------------------------------------------------------------------------------------------------------------------------------------------------------------------------------------------------------------------------------------------------------------------------------------------------------------------------------------------------------------------------------------------------------------------------------------------------------------------------------------------------------------------------------------------------------------------------------------------------------------------------------------------------------------------------------------------------------------------------------------------------------------------------------------------------------------------------------------------------------------------------------------------------------------------------------------------------------------------------------------------------------------------------------------------------------------------------------------------------------------------------------------------------------------------------------------------------------------------------------------------------------------------------------------------------------------------------------------------|-------------------|-----|
| 32110             |        | Stargen Hill          | 2                  | in the second          | Harthell             | Increase                                                                                                                                                                                                                                                                                                                                                                                                                                                                                                                                                                                                                                                                                                                                                                                                                                                                                                                                                                                                                                                                                                                                                                                                                                                                                                                                                                                                                                                                                                                                                                                                                                                                                                                                                                                                                                                                                                                                                                                                                                                                                                                       |                   |     |
| DM                | 2,631  | (Maryan               | and the faith      | - har                  | 71-1-                | Minda Arra                                                                                                                                                                                                                                                                                                                                                                                                                                                                                                                                                                                                                                                                                                                                                                                                                                                                                                                                                                                                                                                                                                                                                                                                                                                                                                                                                                                                                                                                                                                                                                                                                                                                                                                                                                                                                                                                                                                                                                                                                                                                                                                     |                   |     |
| OMHRA             | 2,454  | Comment of the second | 1. 1. 500          |                        | -man to              | t Antiprises                                                                                                                                                                                                                                                                                                                                                                                                                                                                                                                                                                                                                                                                                                                                                                                                                                                                                                                                                                                                                                                                                                                                                                                                                                                                                                                                                                                                                                                                                                                                                                                                                                                                                                                                                                                                                                                                                                                                                                                                                                                                                                                   |                   |     |
| os                | 2,628  | 1/201                 | - Cong             |                        | a martin - Chan Gate | At he                                                                                                                                                                                                                                                                                                                                                                                                                                                                                                                                                                                                                                                                                                                                                                                                                                                                                                                                                                                                                                                                                                                                                                                                                                                                                                                                                                                                                                                                                                                                                                                                                                                                                                                                                                                                                                                                                                                                                                                                                                                                                                                          | 1                 |     |
| Diff (Main)       | -3     |                       |                    | Store V.               | 2 Davin              | Boardand                                                                                                                                                                                                                                                                                                                                                                                                                                                                                                                                                                                                                                                                                                                                                                                                                                                                                                                                                                                                                                                                                                                                                                                                                                                                                                                                                                                                                                                                                                                                                                                                                                                                                                                                                                                                                                                                                                                                                                                                                                                                                                                       | B2026             |     |
| Diff (Cumulative) | 174    | 11 2011               | 12510              | 3 V                    | Y Carrie             | Sentons /                                                                                                                                                                                                                                                                                                                                                                                                                                                                                                                                                                                                                                                                                                                                                                                                                                                                                                                                                                                                                                                                                                                                                                                                                                                                                                                                                                                                                                                                                                                                                                                                                                                                                                                                                                                                                                                                                                                                                                                                                                                                                                                      | DM                | 7,  |
|                   |        | Lementan (1815)       | AS AN              | m V                    |                      | Parties -                                                                                                                                                                                                                                                                                                                                                                                                                                                                                                                                                                                                                                                                                                                                                                                                                                                                                                                                                                                                                                                                                                                                                                                                                                                                                                                                                                                                                                                                                                                                                                                                                                                                                                                                                                                                                                                                                                                                                                                                                                                                                                                      | DMHRA             | 6,  |
|                   |        | Harteles Sander       | he harrow to       | here's h               | T                    | Di Due Ture Transmissi Company                                                                                                                                                                                                                                                                                                                                                                                                                                                                                                                                                                                                                                                                                                                                                                                                                                                                                                                                                                                                                                                                                                                                                                                                                                                                                                                                                                                                                                                                                                                                                                                                                                                                                                                                                                                                                                                                                                                                                                                                                                                                                                 | DS                | 7,: |
| A22               |        | Mary Child            | - Tomas            | Jas le                 |                      | months & Running T.                                                                                                                                                                                                                                                                                                                                                                                                                                                                                                                                                                                                                                                                                                                                                                                                                                                                                                                                                                                                                                                                                                                                                                                                                                                                                                                                                                                                                                                                                                                                                                                                                                                                                                                                                                                                                                                                                                                                                                                                                                                                                                            | Diff (Main)       | 22  |
| DM                | 18,893 | 1113                  | septed<br>Orthon   | $\gamma \gamma \gamma$ | TINT                 | In Case of Cas | Diff (Cumulative) | 51  |
| DMHRA             |        | 5111                  | A Sumo Tun         | RA-AS                  | for and - Hours      | Ast Ala Xan                                                                                                                                                                                                                                                                                                                                                                                                                                                                                                                                                                                                                                                                                                                                                                                                                                                                                                                                                                                                                                                                                                                                                                                                                                                                                                                                                                                                                                                                                                                                                                                                                                                                                                                                                                                                                                                                                                                                                                                                                                                                                                                    | )                 |     |
|                   | 18,128 | - In Ar               | 1 July - 1         | - Van Barton           | EU VA                | Denjam                                                                                                                                                                                                                                                                                                                                                                                                                                                                                                                                                                                                                                                                                                                                                                                                                                                                                                                                                                                                                                                                                                                                                                                                                                                                                                                                                                                                                                                                                                                                                                                                                                                                                                                                                                                                                                                                                                                                                                                                                                                                                                                         | (H                |     |
| DS                | 19,021 | Change At             | L'AND RI           | stant chini            | Hagi hund            | And                                                                                                                                                                                                                                                                                                                                                                                                                                                                                                                                                                                                                                                                                                                                                                                                                                                                                                                                                                                                                                                                                                                                                                                                                                                                                                                                                                                                                                                                                                                                                                                                                                                                                                                                                                                                                                                                                                                                                                                                                                                                                        |                   |     |
| Diff (Main)       | 128    | Call Call             | Sheffield<br>Grant | 11                     | 1 ACLA               | niekse                                                                                                                                                                                                                                                                                                                                                                                                                                                                                                                                                                                                                                                                                                                                                                                                                                                                                                                                                                                                                                                                                                                                                                                                                                                                                                                                                                                                                                                                                                                                                                                                                                                                                                                                                                                                                                                                                                                                                                                                                                                                                                                         | 8                 |     |
| Diff (Cumulative) | 893    | ET 2                  | Sale S Sum         | for Down Street        | margan Dyum          | Provided .                                                                                                                                                                                                                                                                                                                                                                                                                                                                                                                                                                                                                                                                                                                                                                                                                                                                                                                                                                                                                                                                                                                                                                                                                                                                                                                                                                                                                                                                                                                                                                                                                                                                                                                                                                                                                                                                                                                                                                                                                                                                                                                     | 2                 |     |
|                   |        | Scayner, Ha           | 3 A LA             |                        | Ref Cosmo)           | 1212                                                                                                                                                                                                                                                                                                                                                                                                                                                                                                                                                                                                                                                                                                                                                                                                                                                                                                                                                                                                                                                                                                                                                                                                                                                                                                                                                                                                                                                                                                                                                                                                                                                                                                                                                                                                                                                                                                                                                                                                                                                                                                                           | 8                 |     |
|                   |        | 1 1 1 1               | The parts          |                        | Inde Dois            | km                                                                                                                                                                                                                                                                                                                                                                                                                                                                                                                                                                                                                                                                                                                                                                                                                                                                                                                                                                                                                                                                                                                                                                                                                                                                                                                                                                                                                                                                                                                                                                                                                                                                                                                                                                                                                                                                                                                                                                                                                                                                                                                             |                   |     |

|    | G                                                 |                                                                                     | ON                         |  |  |
|----|---------------------------------------------------|-------------------------------------------------------------------------------------|----------------------------|--|--|
|    | Legend                                            |                                                                                     |                            |  |  |
|    |                                                   |                                                                                     |                            |  |  |
|    |                                                   |                                                                                     |                            |  |  |
|    |                                                   |                                                                                     |                            |  |  |
|    |                                                   |                                                                                     |                            |  |  |
|    |                                                   |                                                                                     |                            |  |  |
|    |                                                   |                                                                                     |                            |  |  |
|    |                                                   |                                                                                     |                            |  |  |
|    |                                                   |                                                                                     |                            |  |  |
|    |                                                   |                                                                                     |                            |  |  |
|    |                                                   |                                                                                     |                            |  |  |
|    |                                                   |                                                                                     |                            |  |  |
|    |                                                   |                                                                                     |                            |  |  |
|    |                                                   |                                                                                     |                            |  |  |
| 21 |                                                   |                                                                                     |                            |  |  |
| 29 |                                                   |                                                                                     |                            |  |  |
| 43 |                                                   |                                                                                     |                            |  |  |
|    |                                                   |                                                                                     |                            |  |  |
|    | DOCUMENT                                          |                                                                                     |                            |  |  |
|    | Environmental Statement                           |                                                                                     |                            |  |  |
|    | DRAWING TITLE                                     |                                                                                     |                            |  |  |
|    | Changes in A                                      | ADT in Ashdow<br>& SPA in 2032                                                      | n Forest SAC               |  |  |
|    |                                                   |                                                                                     |                            |  |  |
|    | DATE                                              | July 2023                                                                           |                            |  |  |
|    | ORIENTATION                                       | DRAWING NO.                                                                         | REVISION                   |  |  |
|    | N                                                 | Figure 2                                                                            | For ES Issue               |  |  |
|    | Ň                                                 | DRAWN BY                                                                            | PM / CHECKED BY            |  |  |
|    |                                                   |                                                                                     |                            |  |  |
|    | SCALE @ A3 NTS                                    |                                                                                     |                            |  |  |
|    |                                                   |                                                                                     |                            |  |  |
|    | Survey on behalf of the<br>© Crown Copyright (202 | ance Survey map with the<br>controller of Her Majesty's<br>23). License number 0100 | s Stationery Office        |  |  |
|    | 100048492.<br>© Copyright 2023 Gatwi              | ck Airport Limited. No par                                                          | t of this drawing is to be |  |  |
|    | reproduced without prior                          | r permission of Gatwick Ai                                                          | rport Limited.             |  |  |