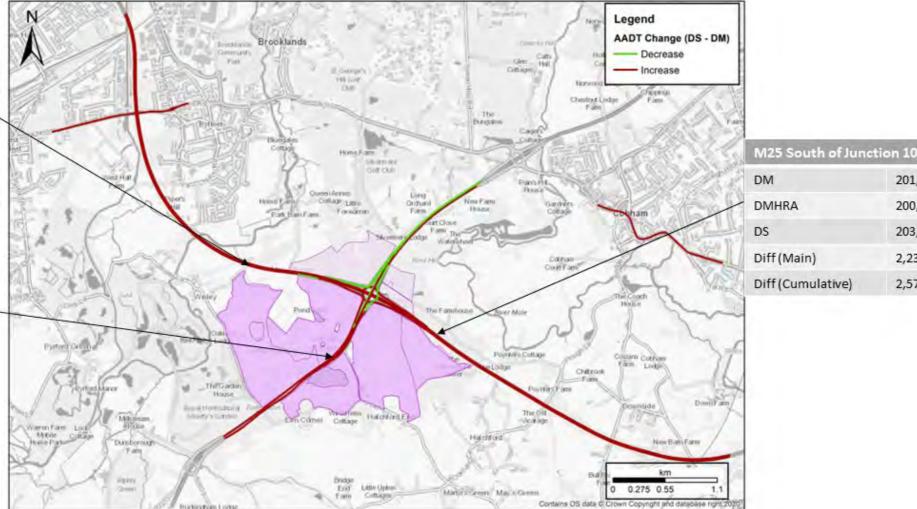

## Figures

|                   |        | A                     | Surm late          |                        | * 2/2                | AADT Change (DS - DM)                                                                                                                                                                                                                                                                                                                                                                                                                                                                                                                                                                                                                                                                                                                                                                                                                                                                                                                                                                                                                                                                                                                                                                                                                                                                                                                                                                                                                                                                                                                                                                                                                                                                                                                                                                                                                                                                                                                                                                                                                                                                                                          |                   |     |
|-------------------|--------|-----------------------|--------------------|------------------------|----------------------|--------------------------------------------------------------------------------------------------------------------------------------------------------------------------------------------------------------------------------------------------------------------------------------------------------------------------------------------------------------------------------------------------------------------------------------------------------------------------------------------------------------------------------------------------------------------------------------------------------------------------------------------------------------------------------------------------------------------------------------------------------------------------------------------------------------------------------------------------------------------------------------------------------------------------------------------------------------------------------------------------------------------------------------------------------------------------------------------------------------------------------------------------------------------------------------------------------------------------------------------------------------------------------------------------------------------------------------------------------------------------------------------------------------------------------------------------------------------------------------------------------------------------------------------------------------------------------------------------------------------------------------------------------------------------------------------------------------------------------------------------------------------------------------------------------------------------------------------------------------------------------------------------------------------------------------------------------------------------------------------------------------------------------------------------------------------------------------------------------------------------------|-------------------|-----|
| 32110             |        | Stargen Hill          | 2                  | in the second          | Harthell             | Increase                                                                                                                                                                                                                                                                                                                                                                                                                                                                                                                                                                                                                                                                                                                                                                                                                                                                                                                                                                                                                                                                                                                                                                                                                                                                                                                                                                                                                                                                                                                                                                                                                                                                                                                                                                                                                                                                                                                                                                                                                                                                                                                       |                   |     |
| DM                | 2,631  | (Maryan               | and the faith      | - har                  | 71-1-                | Minda Arra                                                                                                                                                                                                                                                                                                                                                                                                                                                                                                                                                                                                                                                                                                                                                                                                                                                                                                                                                                                                                                                                                                                                                                                                                                                                                                                                                                                                                                                                                                                                                                                                                                                                                                                                                                                                                                                                                                                                                                                                                                                                                                                     |                   |     |
| OMHRA             | 2,454  | Comment of the second | 1. 1. 500          |                        | -man to              | t Antiprises                                                                                                                                                                                                                                                                                                                                                                                                                                                                                                                                                                                                                                                                                                                                                                                                                                                                                                                                                                                                                                                                                                                                                                                                                                                                                                                                                                                                                                                                                                                                                                                                                                                                                                                                                                                                                                                                                                                                                                                                                                                                                                                   |                   |     |
| os                | 2,628  | 1/201                 | - Cong             |                        | a martin - Chan Gate | At he                                                                                                                                                                                                                                                                                                                                                                                                                                                                                                                                                                                                                                                                                                                                                                                                                                                                                                                                                                                                                                                                                                                                                                                                                                                                                                                                                                                                                                                                                                                                                                                                                                                                                                                                                                                                                                                                                                                                                                                                                                                                                                                          | 1                 |     |
| Diff (Main)       | -3     |                       |                    | Store V.               | 2 Davin              | Boardand                                                                                                                                                                                                                                                                                                                                                                                                                                                                                                                                                                                                                                                                                                                                                                                                                                                                                                                                                                                                                                                                                                                                                                                                                                                                                                                                                                                                                                                                                                                                                                                                                                                                                                                                                                                                                                                                                                                                                                                                                                                                                                                       | B2026             |     |
| Diff (Cumulative) | 174    | 11 2011               | 12510              | 3 V                    | Y Carrie             | Sentons /                                                                                                                                                                                                                                                                                                                                                                                                                                                                                                                                                                                                                                                                                                                                                                                                                                                                                                                                                                                                                                                                                                                                                                                                                                                                                                                                                                                                                                                                                                                                                                                                                                                                                                                                                                                                                                                                                                                                                                                                                                                                                                                      | DM                | 7,  |
|                   |        | Lementan (1815)       | AS AN              | m V                    |                      | Parties -                                                                                                                                                                                                                                                                                                                                                                                                                                                                                                                                                                                                                                                                                                                                                                                                                                                                                                                                                                                                                                                                                                                                                                                                                                                                                                                                                                                                                                                                                                                                                                                                                                                                                                                                                                                                                                                                                                                                                                                                                                                                                                                      | DMHRA             | 6,  |
|                   |        | Harteles Sander       | he harrow to       | here's h               | T                    | Di Due Ture Transmissi Company                                                                                                                                                                                                                                                                                                                                                                                                                                                                                                                                                                                                                                                                                                                                                                                                                                                                                                                                                                                                                                                                                                                                                                                                                                                                                                                                                                                                                                                                                                                                                                                                                                                                                                                                                                                                                                                                                                                                                                                                                                                                                                 | DS                | 7,: |
| A22               |        | Mary Child            | - Tomas            | Jas le                 |                      | months & Running T.                                                                                                                                                                                                                                                                                                                                                                                                                                                                                                                                                                                                                                                                                                                                                                                                                                                                                                                                                                                                                                                                                                                                                                                                                                                                                                                                                                                                                                                                                                                                                                                                                                                                                                                                                                                                                                                                                                                                                                                                                                                                                                            | Diff (Main)       | 22  |
| DM                | 18,893 | 1113                  | septed<br>Orthon   | $\gamma \gamma \gamma$ | TINT                 | In Case of Cas | Diff (Cumulative) | 51  |
| DMHRA             |        | 5111                  | A Sumo Tun         | RA-AS                  | for and - Hours      | Ast Ala Xan                                                                                                                                                                                                                                                                                                                                                                                                                                                                                                                                                                                                                                                                                                                                                                                                                                                                                                                                                                                                                                                                                                                                                                                                                                                                                                                                                                                                                                                                                                                                                                                                                                                                                                                                                                                                                                                                                                                                                                                                                                                                                                                    | )                 |     |
|                   | 18,128 | - In Ar               | 1 July - 1         | - Van Barton           | EU VA                | Denjam                                                                                                                                                                                                                                                                                                                                                                                                                                                                                                                                                                                                                                                                                                                                                                                                                                                                                                                                                                                                                                                                                                                                                                                                                                                                                                                                                                                                                                                                                                                                                                                                                                                                                                                                                                                                                                                                                                                                                                                                                                                                                                                         | (H                |     |
| DS                | 19,021 | Change At             | L'AND RI           | stant chini            | Hagi hund            | And                                                                                                                                                                                                                                                                                                                                                                                                                                                                                                                                                                                                                                                                                                                                                                                                                                                                                                                                                                                                                                                                                                                                                                                                                                                                                                                                                                                                                                                                                                                                                                                                                                                                                                                                                                                                                                                                                                                                                                                                                                                                                        |                   |     |
| Diff (Main)       | 128    | Call Call             | Sheffield<br>Grant | 11                     | 1 ACLA               | niekse                                                                                                                                                                                                                                                                                                                                                                                                                                                                                                                                                                                                                                                                                                                                                                                                                                                                                                                                                                                                                                                                                                                                                                                                                                                                                                                                                                                                                                                                                                                                                                                                                                                                                                                                                                                                                                                                                                                                                                                                                                                                                                                         | 8                 |     |
| Diff (Cumulative) | 893    | ET 2                  | Sale S Sum         | for Down Street        | margan Dyum          | Provided .                                                                                                                                                                                                                                                                                                                                                                                                                                                                                                                                                                                                                                                                                                                                                                                                                                                                                                                                                                                                                                                                                                                                                                                                                                                                                                                                                                                                                                                                                                                                                                                                                                                                                                                                                                                                                                                                                                                                                                                                                                                                                                                     | 2                 |     |
|                   |        | Scayner, Ha           | 3 A LA             |                        | Ref Cosmo)           | 1212                                                                                                                                                                                                                                                                                                                                                                                                                                                                                                                                                                                                                                                                                                                                                                                                                                                                                                                                                                                                                                                                                                                                                                                                                                                                                                                                                                                                                                                                                                                                                                                                                                                                                                                                                                                                                                                                                                                                                                                                                                                                                                                           | 8                 |     |
|                   |        | 1 1 1 1               | The parts          |                        | Inde Dois            | km                                                                                                                                                                                                                                                                                                                                                                                                                                                                                                                                                                                                                                                                                                                                                                                                                                                                                                                                                                                                                                                                                                                                                                                                                                                                                                                                                                                                                                                                                                                                                                                                                                                                                                                                                                                                                                                                                                                                                                                                                                                                                                                             |                   |     |