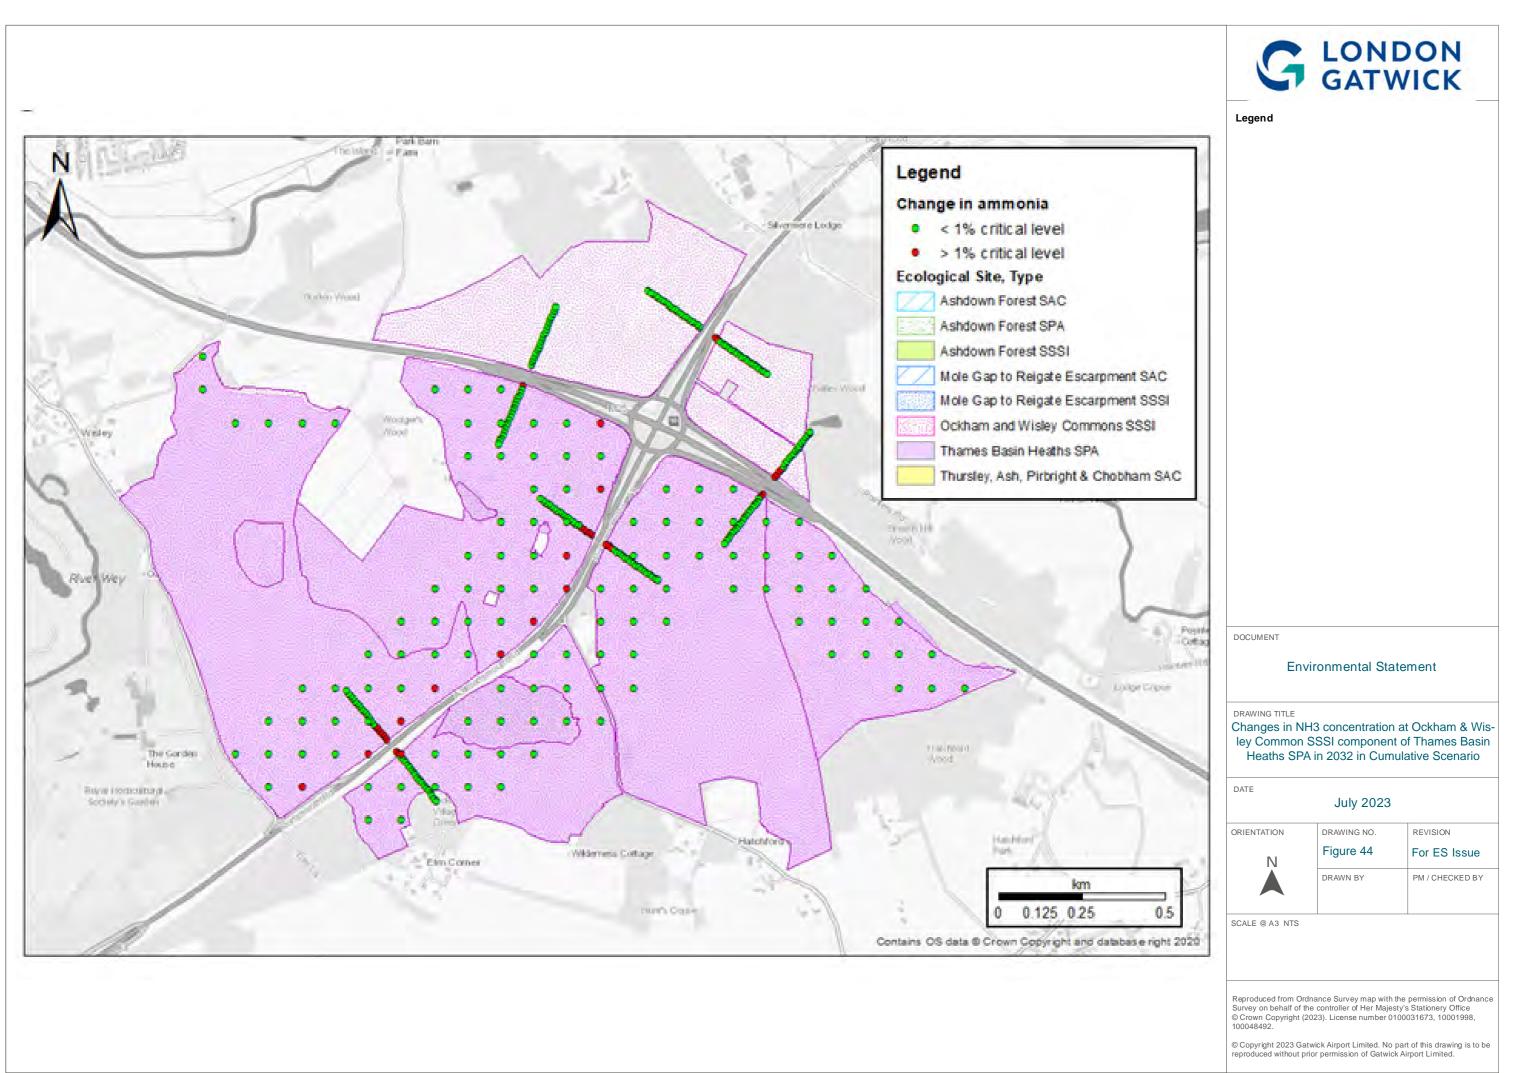

| DL                | Legend                                                                            | LONE                                                                                                                                                    | DON<br>/ICK                                                                |
|-------------------|-----------------------------------------------------------------------------------|---------------------------------------------------------------------------------------------------------------------------------------------------------|----------------------------------------------------------------------------|
| a 0/8             |                                                                                   |                                                                                                                                                         |                                                                            |
| C<br>Dower<br>use |                                                                                   |                                                                                                                                                         |                                                                            |
| lone ;            | DOCUMENT                                                                          | vironmental State                                                                                                                                       | ement                                                                      |
| Two o             | SSSI com                                                                          | n NH3 in Chobha<br>ponent of TAPC<br>032 Project Alon                                                                                                   | SAC & TBH                                                                  |
|                   | DATE                                                                              | July 2023                                                                                                                                               |                                                                            |
| a.                |                                                                                   | DRAWING NO.<br>Figure 8<br>DRAWN BY                                                                                                                     | REVISION<br>For ES Issue<br>PM / CHECKED BY                                |
| 2020              | SCALE @ A3 NTS                                                                    |                                                                                                                                                         |                                                                            |
|                   | Survey on behalf of t<br>© Crown Copyright (<br>100048492.<br>© Copyright 2023 Ga | dnance Survey map with th<br>the controller of Her Majesty<br>2023). License number 010<br>atwick Airport Limited. No pa<br>prior permission of Gatwick | 's Stationery Office<br>0031673, 10001998,<br>art of this drawing is to be |