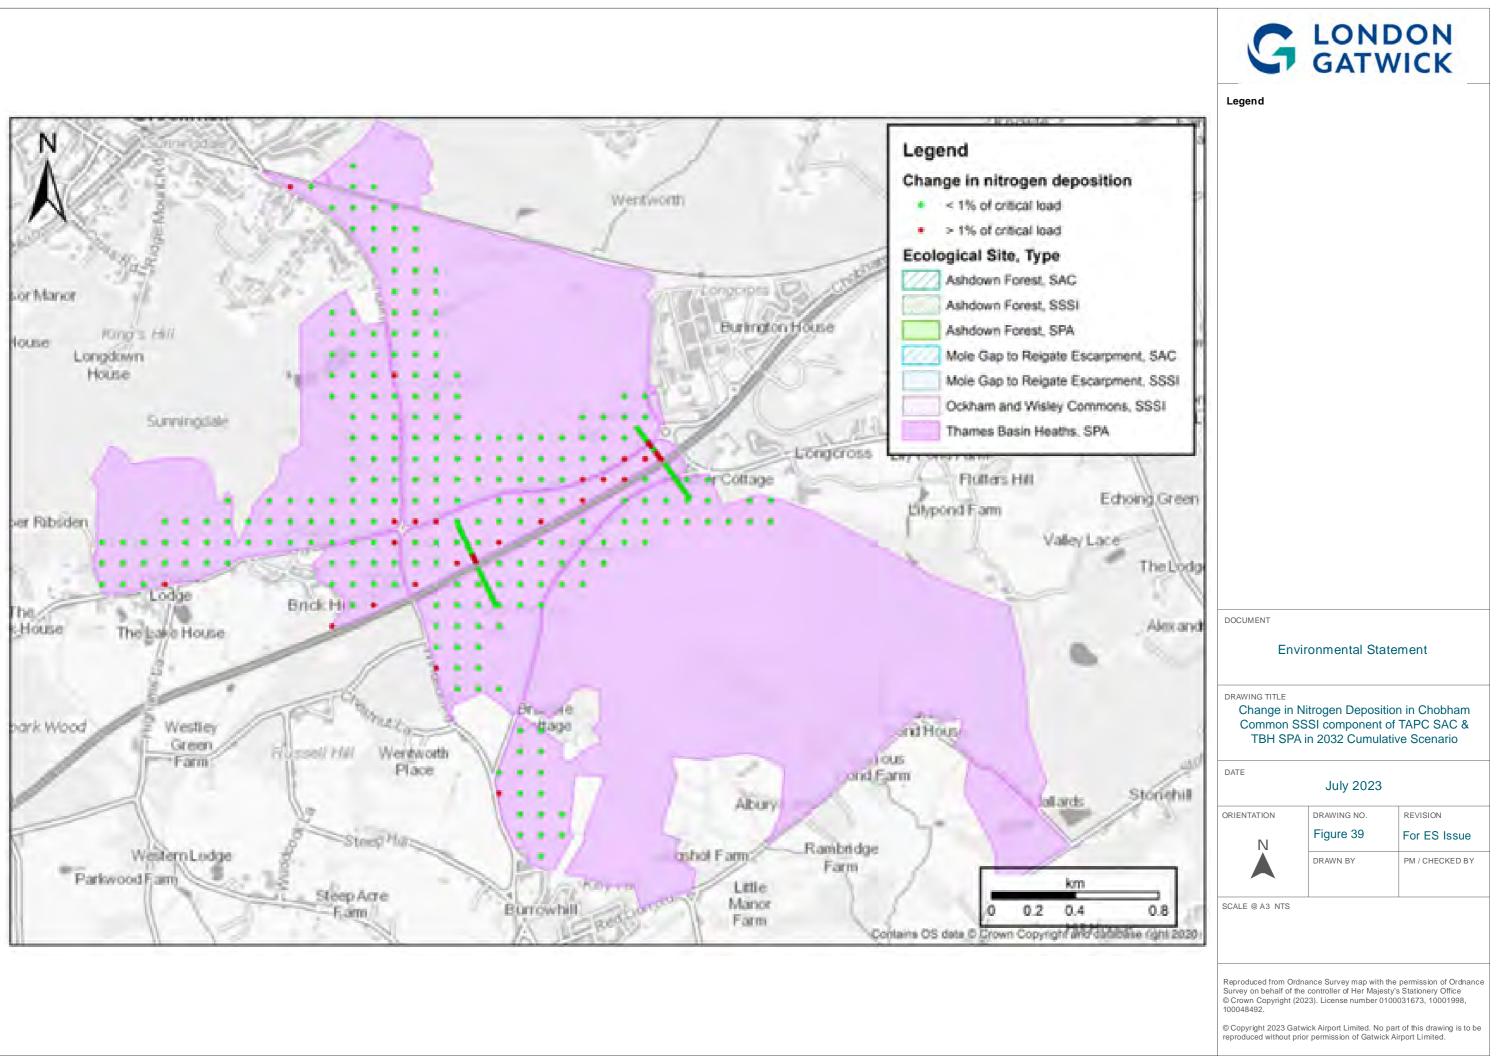

|                                                                                                                                     | GAT                                                                                    |                                                           |
|-------------------------------------------------------------------------------------------------------------------------------------|----------------------------------------------------------------------------------------|-----------------------------------------------------------|
| Legend                                                                                                                              |                                                                                        |                                                           |
|                                                                                                                                     |                                                                                        |                                                           |
|                                                                                                                                     |                                                                                        |                                                           |
|                                                                                                                                     |                                                                                        |                                                           |
|                                                                                                                                     |                                                                                        |                                                           |
|                                                                                                                                     |                                                                                        |                                                           |
|                                                                                                                                     |                                                                                        |                                                           |
|                                                                                                                                     |                                                                                        |                                                           |
|                                                                                                                                     |                                                                                        |                                                           |
|                                                                                                                                     |                                                                                        |                                                           |
|                                                                                                                                     |                                                                                        |                                                           |
|                                                                                                                                     |                                                                                        |                                                           |
|                                                                                                                                     |                                                                                        |                                                           |
|                                                                                                                                     |                                                                                        |                                                           |
|                                                                                                                                     |                                                                                        |                                                           |
|                                                                                                                                     |                                                                                        |                                                           |
| DOCUMENT                                                                                                                            |                                                                                        |                                                           |
|                                                                                                                                     | vironmental Sta                                                                        | itement                                                   |
| En                                                                                                                                  | ivironmentai Sta                                                                       |                                                           |
|                                                                                                                                     |                                                                                        |                                                           |
| DRAWING TITLE                                                                                                                       | Nitrogen Deposi                                                                        |                                                           |
| DRAWING TITLE                                                                                                                       |                                                                                        |                                                           |
| DRAWING TITLE                                                                                                                       | Nitrogen Deposi<br>C & SPA in 2032<br>Scenario                                         |                                                           |
| DRAWING TITLE<br>Change in I<br>Forest SA                                                                                           | Nitrogen Deposi<br>C & SPA in 2032                                                     |                                                           |
| DRAWING TITLE<br>Change in I<br>Forest SA<br>DATE                                                                                   | Nitrogen Deposi<br>C & SPA in 2032<br>Scenario<br>July 2023                            | 2 Project Alor                                            |
| DRAWING TITLE<br>Change in I<br>Forest SA                                                                                           | Nitrogen Deposi<br>C & SPA in 2032<br>Scenario<br>July 2023<br>DRAWING NO.             | 2 Project Alor                                            |
| DRAWING TITLE<br>Change in I<br>Forest SA<br>DATE                                                                                   | Nitrogen Deposi<br>C & SPA in 2032<br>Scenario<br>July 2023<br>DRAWING NO.<br>Figure 5 | 2 Project Alor<br>REVISION<br>For ES ISSU                 |
| DRAWING TITLE<br>Change in I<br>Forest SA<br>DATE<br>ORIENTATION                                                                    | Nitrogen Deposi<br>C & SPA in 2032<br>Scenario<br>July 2023<br>DRAWING NO.<br>Figure 5 | 2 Project Alor<br>REVISION<br>For ES ISSU                 |
| DRAWING TITLE<br>Change in I<br>Forest SA<br>DATE<br>ORIENTATION                                                                    | Nitrogen Deposi<br>C & SPA in 2032<br>Scenario<br>July 2023<br>DRAWING NO.<br>Figure 5 | 2 Project Alor<br>REVISION<br>For ES ISSU                 |
| DRAWING TITLE<br>Change in I<br>Forest SA<br>DATE<br>ORIENTATION<br>N<br>SCALE @ A3 NTS<br>Reproduced from C<br>Survey on behalf of | Nitrogen Deposi<br>C & SPA in 2032<br>Scenario<br>July 2023<br>DRAWING NO.<br>Figure 5 | 2 Project Alor<br>REVISION<br>For ES ISSU<br>PM / CHECKED |