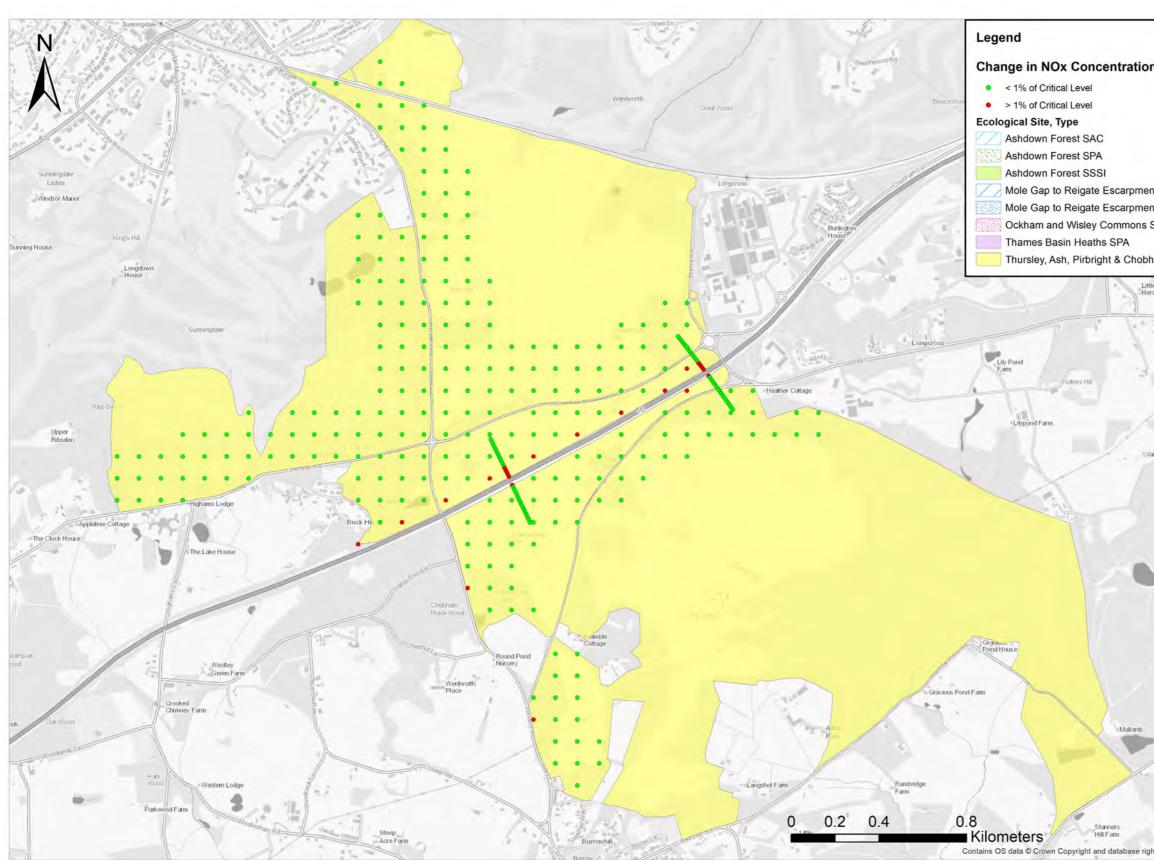

| DOCUMENT<br>Environmental Statement<br>DRAWING TITLE<br>Change in NOx in Ashdown Forest SAC<br>SPA in 2032 Project Alone Scenario<br>DATE<br>July 2023<br>ORIENTATION<br>N<br>Figure 3<br>REVISION<br>For ES Issue                                 | Legend                                                      | GAT                                                                                  | DON                           |
|----------------------------------------------------------------------------------------------------------------------------------------------------------------------------------------------------------------------------------------------------|-------------------------------------------------------------|--------------------------------------------------------------------------------------|-------------------------------|
| Environmental Statement          DRAWING TITLE         Change in NOx in Ashdown Forest SAC         SPA in 2032 Project Alone Scenario         DATE         July 2023         ORIENTATION         DRAWING NO.         Figure 3         For ES Issue |                                                             |                                                                                      |                               |
| Environmental Statement          DRAWING TITLE         Change in NOx in Ashdown Forest SAC         SPA in 2032 Project Alone Scenario         DATE         July 2023         ORIENTATION         DRAWING NO.         Figure 3         For ES Issue |                                                             |                                                                                      |                               |
| Environmental Statement          DRAWING TITLE         Change in NOx in Ashdown Forest SAC         SPA in 2032 Project Alone Scenario         DATE         July 2023         ORIENTATION         DRAWING NO.         Figure 3         For ES Issue |                                                             |                                                                                      |                               |
| Environmental Statement          DRAWING TITLE         Change in NOx in Ashdown Forest SAC         SPA in 2032 Project Alone Scenario         DATE         July 2023         ORIENTATION         DRAWING NO.         Figure 3         For ES Issue |                                                             |                                                                                      |                               |
| Environmental Statement          DRAWING TITLE         Change in NOx in Ashdown Forest SAC         SPA in 2032 Project Alone Scenario         DATE         July 2023         ORIENTATION         DRAWING NO.         Figure 3         For ES Issue |                                                             |                                                                                      |                               |
| Environmental Statement          DRAWING TITLE         Change in NOx in Ashdown Forest SAC         SPA in 2032 Project Alone Scenario         DATE         July 2023         ORIENTATION         DRAWING NO.         Figure 3         For ES Issue |                                                             |                                                                                      |                               |
| Environmental Statement          DRAWING TITLE         Change in NOx in Ashdown Forest SAC         SPA in 2032 Project Alone Scenario         DATE         July 2023         ORIENTATION         DRAWING NO.         Figure 3         For ES Issue |                                                             |                                                                                      |                               |
| Environmental Statement          DRAWING TITLE         Change in NOx in Ashdown Forest SAC         SPA in 2032 Project Alone Scenario         DATE         July 2023         ORIENTATION         DRAWING NO.         Figure 3         For ES Issue |                                                             |                                                                                      |                               |
| Change in NOx in Ashdown Forest SAC<br>SPA in 2032 Project Alone Scenario                                                                                                                                                                          | DOCUMENT                                                    |                                                                                      |                               |
| ORIENTATION DRAWING NO. REVISION<br>Figure 3 For ES Issue                                                                                                                                                                                          |                                                             | nvironmental St                                                                      | atement                       |
| Figure 3 For ES Issue                                                                                                                                                                                                                              | DRAWING TITLE<br>Change in                                  | NOx in Ashdow                                                                        | vn Forest SAC                 |
|                                                                                                                                                                                                                                                    | DRAWING TITLE<br>Change in<br>SPA in                        | NOx in Ashdow<br>2032 Project Al                                                     | vn Forest SAC<br>one Scenario |
|                                                                                                                                                                                                                                                    | DRAWING TITLE<br>Change in<br>SPA in<br>DATE                | NOx in Ashdow<br>2032 Project Al<br>July 2023<br>DRAWING NO.                         | vn Forest SAC<br>one Scenario |
|                                                                                                                                                                                                                                                    | DRAWING TITLE<br>Change in<br>SPA in<br>DATE<br>ORIENTATION | NOx in Ashdow<br>2032 Project Al<br>July 2023<br>DRAWING NO.<br>Figure 3<br>DRAWN BY | In Forest SAC<br>one Scenario |
|                                                                                                                                                                                                                                                    | DRAWING TITLE<br>Change in<br>SPA in<br>DATE<br>ORIENTATION | NOx in Ashdow<br>2032 Project Al<br>July 2023<br>DRAWING NO.<br>Figure 3<br>DRAWN BY | In Forest SAC<br>one Scenario |