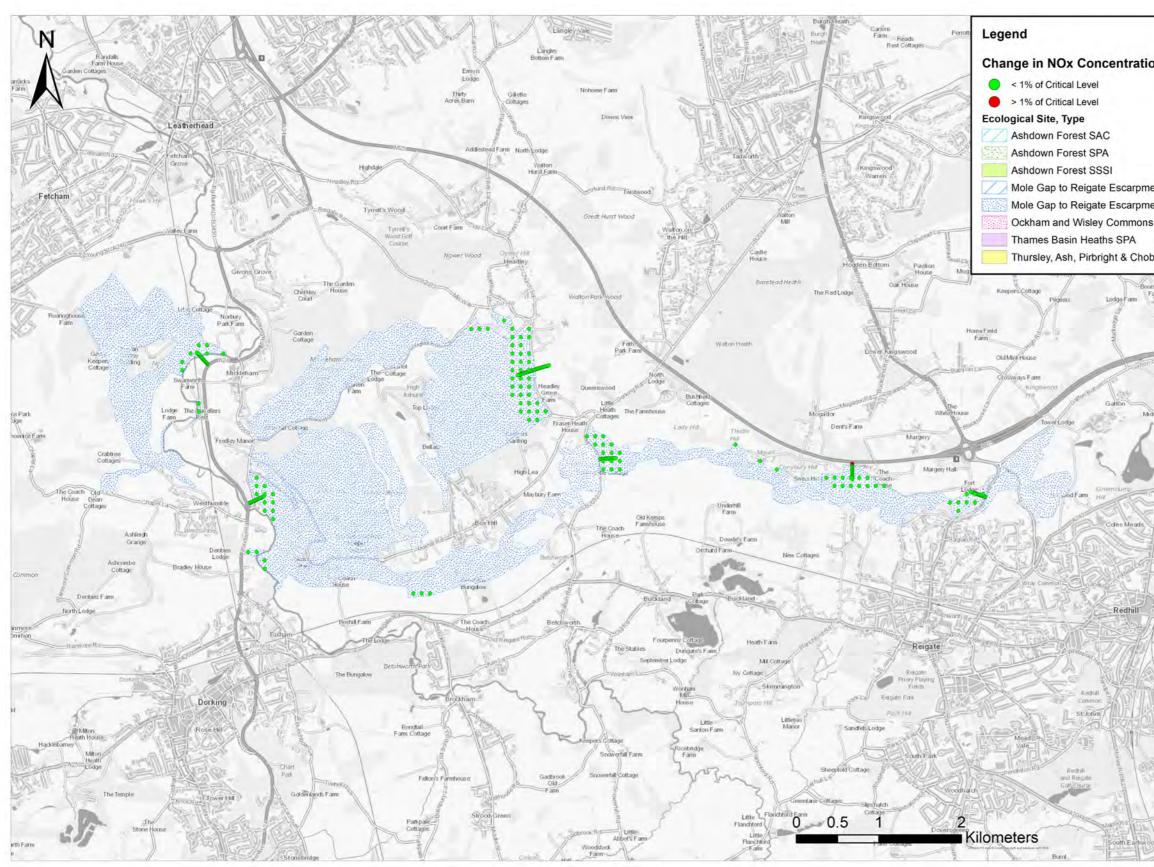

| PM / CHECKED BY                                                        |
|                              | SCALE @ A3 NTS                                                                            |                                                                                                                                             |                                                                        |
|                              | Survey on behalf of the<br>© Crown Copyright (202<br>100048492.<br>© Copyright 2023 Gatwi | nce Survey map with the<br>controller of Her Majesty's<br>3). License number 0100<br>ck Airport Limited. No par<br>permission of Gatwick Ai | s Stationery Office<br>031673, 10001998,<br>t of this drawing is to be |



|                                                                                 |                                                       | WICK                                      |
|---------------------------------------------------------------------------------|-------------------------------------------------------|-------------------------------------------|
| Legend                                                                          |                                                       |                                           |
|                                                                                 |                                                       |                                           |
| C<br>51