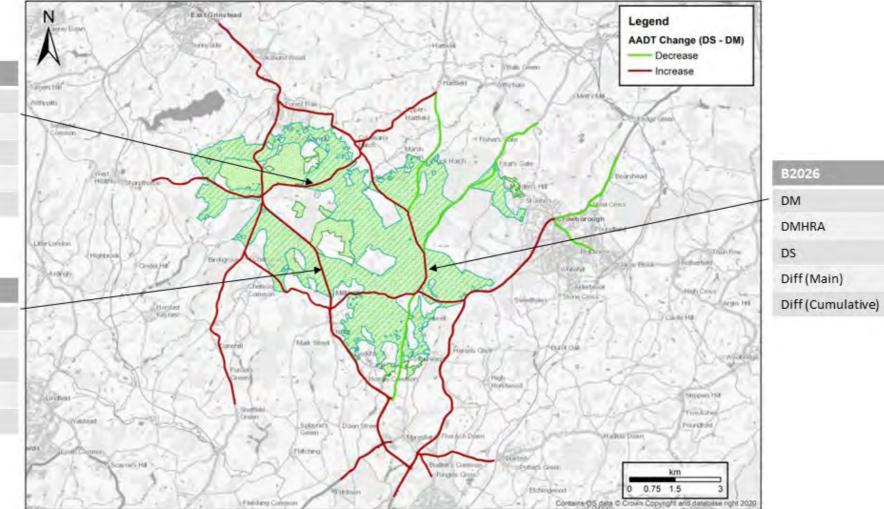

## Figures

|                   |        | A                     | Surm late          |                        | * 2/2                | AADT Change (DS - DM)                                                                                                                                                                                                                                                                                                                                                                                                                                                                                                                                                                                                                                                                                                                                                                                                                                                                                                                                                                                                                                                                                                                                                                                                                                                                                                                                                                                                                                                                                                                                                                                                                                                                                                                                                                                                                                                                                                                                                                                                                                                                                                          |                   |     |
|-------------------|--------|-----------------------|--------------------|------------------------|----------------------|--------------------------------------------------------------------------------------------------------------------------------------------------------------------------------------------------------------------------------------------------------------------------------------------------------------------------------------------------------------------------------------------------------------------------------------------------------------------------------------------------------------------------------------------------------------------------------------------------------------------------------------------------------------------------------------------------------------------------------------------------------------------------------------------------------------------------------------------------------------------------------------------------------------------------------------------------------------------------------------------------------------------------------------------------------------------------------------------------------------------------------------------------------------------------------------------------------------------------------------------------------------------------------------------------------------------------------------------------------------------------------------------------------------------------------------------------------------------------------------------------------------------------------------------------------------------------------------------------------------------------------------------------------------------------------------------------------------------------------------------------------------------------------------------------------------------------------------------------------------------------------------------------------------------------------------------------------------------------------------------------------------------------------------------------------------------------------------------------------------------------------|-------------------|-----|
| 32110             |        | Stargen Hill          | 2                  | in the second          | Harthell             | Increase                                                                                                                                                                                                                                                                                                                                                                                                                                                                                                                                                                                                                                                                                                                                                                                                                                                                                                                                                                                                                                                                                                                                                                                                                                                                                                                                                                                                                                                                                                                                                                                                                                                                                                                                                                                                                                                                                                                                                                                                                                                                                                                       |                   |     |
| DM                | 2,631  | (Maryan               | and the faith      | - har                  | 71-1-                | Minda Arra                                                                                                                                                                                                                                                                                                                                                                                                                                                                                                                                                                                                                                                                                                                                                                                                                                                                                                                                                                                                                                                                                                                                                                                                                                                                                                                                                                                                                                                                                                                                                                                                                                                                                                                                                                                                                                                                                                                                                                                                                                                                                                                     |                   |     |
| OMHRA             | 2,454  | Comment of the second | 1. 1. 500          |                        | -man to              | t Antiprises                                                                                                                                                                                                                                                                                                                                                                                                                                                                                                                                                                                                                                                                                                                                                                                                                                                                                                                                                                                                                                                                                                                                                                                                                                                                                                                                                                                                                                                                                                                                                                                                                                                                                                                                                                                                                                                                                                                                                                                                                                                                                                                   |                   |     |
| os                | 2,628  | 1/201                 | - Cong             |                        | a martin - Chan Gate | At he                                                                                                                                                                                                                                                                                                                                                                                                                                                                                                                                                                                                                                                                                                                                                                                                                                                                                                                                                                                                                                                                                                                                                                                                                                                                                                                                                                                                                                                                                                                                                                                                                                                                                                                                                                                                                                                                                                                                                                                                                                                                                                                          | 1                 |     |
| Diff (Main)       | -3     |                       |                    | Store V.               | 2 Davin              | Boardand                                                                                                                                                                                                                                                                                                                                                                                                                                                                                                                                                                                                                                                                                                                                                                                                                                                                                                                                                                                                                                                                                                                                                                                                                                                                                                                                                                                                                                                                                                                                                                                                                                                                                                                                                                                                                                                                                                                                                                                                                                                                                                                       | B2026             |     |
| Diff (Cumulative) | 174    | 11 2011               | 12510              | 3 V                    | Y Carrie             | Sentons /                                                                                                                                                                                                                                                                                                                                                                                                                                                                                                                                                                                                                                                                                                                                                                                                                                                                                                                                                                                                                                                                                                                                                                                                                                                                                                                                                                                                                                                                                                                                                                                                                                                                                                                                                                                                                                                                                                                                                                                                                                                                                                                      | DM                | 7,  |
|                   |        | Lementan (1815)       | AS AN              | m V                    |                      | Parties -                                                                                                                                                                                                                                                                                                                                                                                                                                                                                                                                                                                                                                                                                                                                                                                                                                                                                                                                                                                                                                                                                                                                                                                                                                                                                                                                                                                                                                                                                                                                                                                                                                                                                                                                                                                                                                                                                                                                                                                                                                                                                                                      | DMHRA             | 6,  |
|                   |        | Harteles Sander       | he harrow to       | here's h               | T                    | Di Due Ture Transmissi Company                                                                                                                                                                                                                                                                                                                                                                                                                                                                                                                                                                                                                                                                                                                                                                                                                                                                                                                                                                                                                                                                                                                                                                                                                                                                                                                                                                                                                                                                                                                                                                                                                                                                                                                                                                                                                                                                                                                                                                                                                                                                                                 | DS                | 7,: |
| A22               |        | Mary Child            | - Tomas            | Jas le                 |                      | months & Running T.                                                                                                                                                                                                                                                                                                                                                                                                                                                                                                                                                                                                                                                                                                                                                                                                                                                                                                                                                                                                                                                                                                                                                                                                                                                                                                                                                                                                                                                                                                                                                                                                                                                                                                                                                                                                                                                                                                                                                                                                                                                                                                            | Diff (Main)       | 22  |
| DM                | 18,893 | 1113                  | septed<br>Orthon   | $\gamma \gamma \gamma$ | TINT                 | In Case of Cas | Diff (Cumulative) | 51  |
| DMHRA             |        | 5111                  | A Sumo Tun         | RA-AS                  | for and - Hours      | Ast Ala Xan                                                                                                                                                                                                                                                                                                                                                                                                                                                                                                                                                                                                                                                                                                                                                                                                                                                                                                                                                                                                                                                                                                                                                                                                                                                                                                                                                                                                                                                                                                                                                                                                                                                                                                                                                                                                                                                                                                                                                                                                                                                                                                                    | )                 |     |
|                   | 18,128 | - In Ar               | 1 July - 1         | - Van Barton           | EU VA                | Denjam                                                                                                                                                                                                                                                                                                                                                                                                                                                                                                                                                                                                                                                                                                                                                                                                                                                                                                                                                                                                                                                                                                                                                                                                                                                                                                                                                                                                                                                                                                                                                                                                                                                                                                                                                                                                                                                                                                                                                                                                                                                                                                                         | (H                |     |
| DS                | 19,021 | Change At             | L'AND RI           | stant chini            | Hagi hund            | And                                                                                                                                                                                                                                                                                                                                                                                                                                                                                                                                                                                                                                                                                                                                                                                                                                                                                                                                                                                                                                                                                                                                                                                                                                                                                                                                                                                                                                                                                                                                                                                                                                                                                                                                                                                                                                                                                                                                                                                                                                                                                        |                   |     |
| Diff (Main)       | 128    | Call Call             | Sheffield<br>Grant | 11                     | 1 ACLA               | niekse                                                                                                                                                                                                                                                                                                                                                                                                                                                                                                                                                                                                                                                                                                                                                                                                                                                                                                                                                                                                                                                                                                                                                                                                                                                                                                                                                                                                                                                                                                                                                                                                                                                                                                                                                                                                                                                                                                                                                                                                                                                                                                                         | 8                 |     |
| Diff (Cumulative) | 893    | ET 2                  | Sale S Sum         | for Down Street        | margan Dyum          | Provided .                                                                                                                                                                                                                                                                                                                                                                                                                                                                                                                                                                                                                                                                                                                                                                                                                                                                                                                                                                                                                                                                                                                                                                                                                                                                                                                                                                                                                                                                                                                                                                                                                                                                                                                                                                                                                                                                                                                                                                                                                                                                                                                     | 2                 |     |
|                   |        | Scayner, Ha           | 3 A LA             |                        | Ref Cosmo)           | 1212                                                                                                                                                                                                                                                                                                                                                                                                                                                                                                                                                                                                                                                                                                                                                                                                                                                                                                                                                                                                                                                                                                                                                                                                                                                                                                                                                                                                                                                                                                                                                                                                                                                                                                                                                                                                                                                                                                                                                                                                                                                                                                                           | 8                 |     |
|                   |        | 1 1 1 1               | The parts          |                        | Inde Dois            | km                                                                                                                                                                                                                                                                                                                                                                                                                                                                                                                                                                                                                                                                                                                                                                                                                                                                                                                                                                                                                                                                                                                                                                                                                                                                                                                                                                                                                                                                                                                                                                                                                                                                                                                                                                                                                                                                                                                                                                                                                                                                                                                             |                   |     |