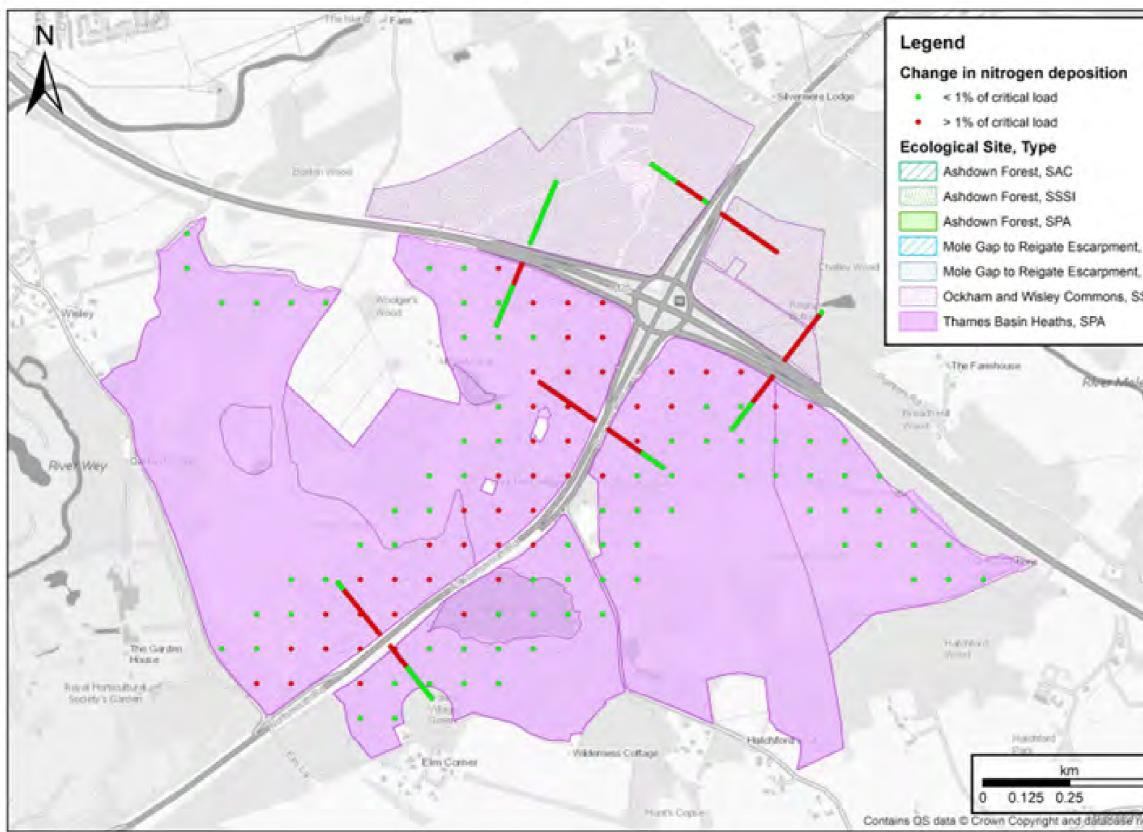

|    | G                                                 |                                                                                     | ON                         |  |  |
|----|---------------------------------------------------|-------------------------------------------------------------------------------------|----------------------------|--|--|
|    | Legend                                            |                                                                                     |                            |  |  |
|    |                                                   |                                                                                     |                            |  |  |
|    |                                                   |                                                                                     |                            |  |  |
|    |                                                   |                                                                                     |                            |  |  |
|    |                                                   |                                                                                     |                            |  |  |
|    |                                                   |                                                                                     |                            |  |  |
|    |                                                   |                                                                                     |                            |  |  |
|    |                                                   |                                                                                     |                            |  |  |
|    |                                                   |                                                                                     |                            |  |  |
|    |                                                   |                                                                                     |                            |  |  |
|    |                                                   |                                                                                     |                            |  |  |
|    |                                                   |                                                                                     |                            |  |  |
|    |                                                   |                                                                                     |                            |  |  |
|    |                                                   |                                                                                     |                            |  |  |
| 21 |                                                   |                                                                                     |                            |  |  |
| 29 |                                                   |                                                                                     |                            |  |  |
| 43 |                                                   |                                                                                     |                            |  |  |
|    |                                                   |                                                                                     |                            |  |  |
|    | DOCUMENT                                          |                                                                                     |                            |  |  |
|    | Environmental Statement                           |                                                                                     |                            |  |  |
|    | DRAWING TITLE                                     |                                                                                     |                            |  |  |
|    | Changes in A                                      | ADT in Ashdow<br>& SPA in 2032                                                      | n Forest SAC               |  |  |
|    |                                                   |                                                                                     |                            |  |  |
|    | DATE                                              | July 2023                                                                           |                            |  |  |
|    | ORIENTATION                                       | DRAWING NO.                                                                         | REVISION                   |  |  |
|    | N                                                 | Figure 2                                                                            | For ES Issue               |  |  |
|    | Ň                                                 | DRAWN BY                                                                            | PM / CHECKED BY            |  |  |
|    |                                                   |                                                                                     |                            |  |  |
|    | SCALE @ A3 NTS                                    |                                                                                     |                            |  |  |
|    |                                                   |                                                                                     |                            |  |  |
|    | Survey on behalf of the<br>© Crown Copyright (202 | ance Survey map with the<br>controller of Her Majesty's<br>23). License number 0100 | s Stationery Office        |  |  |
|    | 100048492.<br>© Copyright 2023 Gatwi              | ck Airport Limited. No par                                                          | t of this drawing is to be |  |  |
|    | reproduced without prior                          | r permission of Gatwick Ai                                                          | rport Limited.             |  |  |