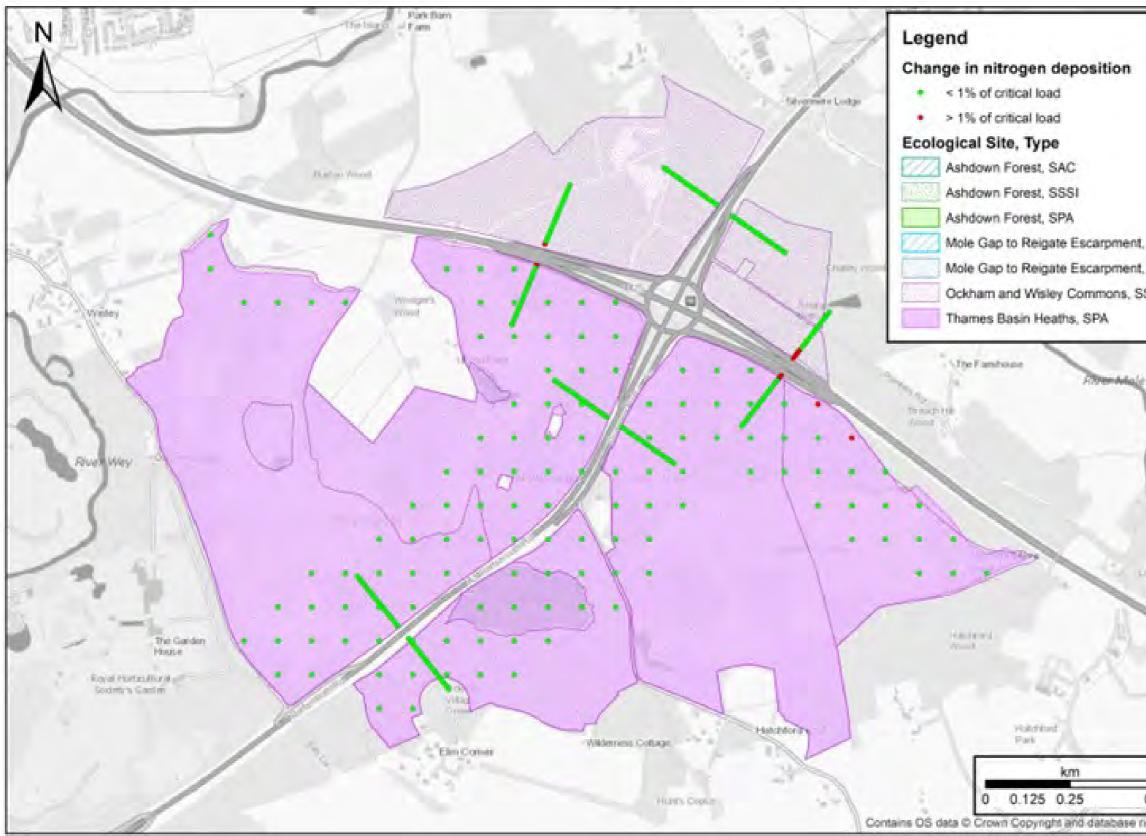

|                                                                                                                                     | GAT                                                                                    |                                                           |
|-------------------------------------------------------------------------------------------------------------------------------------|----------------------------------------------------------------------------------------|-----------------------------------------------------------|
| Legend                                                                                                                              |                                                                                        |                                                           |
|                                                                                                                                     |                                                                                        |                                                           |
|                                                                                                                                     |                                                                                        |                                                           |
|                                                                                                                                     |                                                                                        |                                                           |
|                                                                                                                                     |                                                                                        |                                                           |
|                                                                                                                                     |                                                                                        |                                                           |
|                                                                                                                                     |                                                                                        |                                                           |
|                                                                                                                                     |                                                                                        |                                                           |
|                                                                                                                                     |                                                                                        |                                                           |
|                                                                                                                                     |                                                                                        |                                                           |
|                                                                                                                                     |                                                                                        |                                                           |
|                                                                                                                                     |                                                                                        |                                                           |
|                                                                                                                                     |                                                                                        |                                                           |
|                                                                                                                                     |                                                                                        |                                                           |
|                                                                                                                                     |                                                                                        |                                                           |
|                                                                                                                                     |                                                                                        |                                                           |
| DOCUMENT                                                                                                                            |                                                                                        |                                                           |
|                                                                                                                                     | vironmental Sta                                                                        | itement                                                   |
| En                                                                                                                                  | ivironmentai Sta                                                                       |                                                           |
|                                                                                                                                     |                                                                                        |                                                           |
| DRAWING TITLE                                                                                                                       | Nitrogen Deposi                                                                        |                                                           |
| DRAWING TITLE                                                                                                                       |                                                                                        |                                                           |
| DRAWING TITLE                                                                                                                       | Nitrogen Deposi<br>C & SPA in 2032<br>Scenario                                         |                                                           |
| DRAWING TITLE<br>Change in I<br>Forest SA                                                                                           | Nitrogen Deposi<br>C & SPA in 2032                                                     |                                                           |
| DRAWING TITLE<br>Change in I<br>Forest SA<br>DATE                                                                                   | Nitrogen Deposi<br>C & SPA in 2032<br>Scenario<br>July 2023                            | 2 Project Alor                                            |
| DRAWING TITLE<br>Change in I<br>Forest SA                                                                                           | Nitrogen Deposi<br>C & SPA in 2032<br>Scenario<br>July 2023<br>DRAWING NO.             | 2 Project Alor                                            |
| DRAWING TITLE<br>Change in I<br>Forest SA<br>DATE                                                                                   | Nitrogen Deposi<br>C & SPA in 2032<br>Scenario<br>July 2023<br>DRAWING NO.<br>Figure 5 | 2 Project Alor<br>REVISION<br>For ES ISSU                 |
| DRAWING TITLE<br>Change in I<br>Forest SA<br>DATE<br>ORIENTATION                                                                    | Nitrogen Deposi<br>C & SPA in 2032<br>Scenario<br>July 2023<br>DRAWING NO.<br>Figure 5 | 2 Project Alor<br>REVISION<br>For ES ISSU                 |
| DRAWING TITLE<br>Change in I<br>Forest SA<br>DATE<br>ORIENTATION                                                                    | Nitrogen Deposi<br>C & SPA in 2032<br>Scenario<br>July 2023<br>DRAWING NO.<br>Figure 5 | 2 Project Alor<br>REVISION<br>For ES ISSU                 |
| DRAWING TITLE<br>Change in I<br>Forest SA<br>DATE<br>ORIENTATION<br>N<br>SCALE @ A3 NTS<br>Reproduced from C<br>Survey on behalf of | Nitrogen Deposi<br>C & SPA in 2032<br>Scenario<br>July 2023<br>DRAWING NO.<br>Figure 5 | 2 Project Alor<br>REVISION<br>For ES ISSU<br>PM / CHECKED |