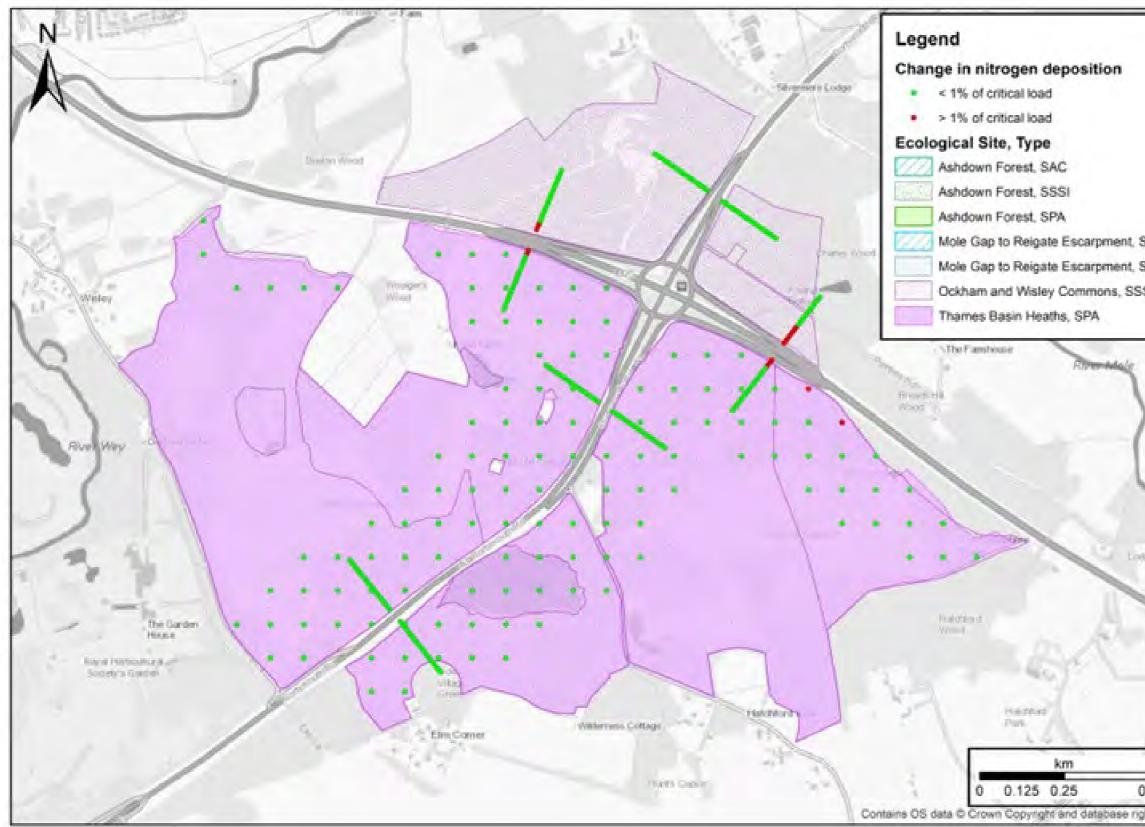

|                                                                                                                                     | GAT                                                                                    |                                                           |
|-------------------------------------------------------------------------------------------------------------------------------------|----------------------------------------------------------------------------------------|-----------------------------------------------------------|
| Legend                                                                                                                              |                                                                                        |                                                           |
|                                                                                                                                     |                                                                                        |                                                           |
|                                                                                                                                     |                                                                                        |                                                           |
|                                                                                                                                     |                                                                                        |                                                           |
|                                                                                                                                     |                                                                                        |                                                           |
|                                                                                                                                     |                                                                                        |                                                           |
|                                                                                                                                     |                                                                                        |                                                           |
|                                                                                                                                     |                                                                                        |                                                           |
|                                                                                                                                     |                                                                                        |                                                           |
|                                                                                                                                     |                                                                                        |                                                           |
|                                                                                                                                     |                                                                                        |                                                           |
|                                                                                                                                     |                                                                                        |                                                           |
|                                                                                                                                     |                                                                                        |                                                           |
|                                                                                                                                     |                                                                                        |                                                           |
|                                                                                                                                     |                                                                                        |                                                           |
|                                                                                                                                     |                                                                                        |                                                           |
| DOCUMENT                                                                                                                            |                                                                                        |                                                           |
|                                                                                                                                     | vironmental Sta                                                                        | itement                                                   |
| En                                                                                                                                  | ivironmentai Sta                                                                       |                                                           |
|                                                                                                                                     |                                                                                        |                                                           |
| DRAWING TITLE                                                                                                                       | Nitrogen Deposi                                                                        |                                                           |
| DRAWING TITLE                                                                                                                       |                                                                                        |                                                           |
| DRAWING TITLE                                                                                                                       | Nitrogen Deposi<br>C & SPA in 2032<br>Scenario                                         |                                                           |
| DRAWING TITLE<br>Change in I<br>Forest SA                                                                                           | Nitrogen Deposi<br>C & SPA in 2032                                                     |                                                           |
| DRAWING TITLE<br>Change in I<br>Forest SA<br>DATE                                                                                   | Nitrogen Deposi<br>C & SPA in 2032<br>Scenario<br>July 2023                            | 2 Project Alor                                            |
| DRAWING TITLE<br>Change in I<br>Forest SA                                                                                           | Nitrogen Deposi<br>C & SPA in 2032<br>Scenario<br>July 2023<br>DRAWING NO.             | 2 Project Alor                                            |
| DRAWING TITLE<br>Change in I<br>Forest SA<br>DATE                                                                                   | Nitrogen Deposi<br>C & SPA in 2032<br>Scenario<br>July 2023<br>DRAWING NO.<br>Figure 5 | 2 Project Alor<br>REVISION<br>For ES ISSU                 |
| DRAWING TITLE<br>Change in I<br>Forest SA<br>DATE<br>ORIENTATION                                                                    | Nitrogen Deposi<br>C & SPA in 2032<br>Scenario<br>July 2023<br>DRAWING NO.<br>Figure 5 | 2 Project Alor<br>REVISION<br>For ES ISSU                 |
| DRAWING TITLE<br>Change in I<br>Forest SA<br>DATE<br>ORIENTATION                                                                    | Nitrogen Deposi<br>C & SPA in 2032<br>Scenario<br>July 2023<br>DRAWING NO.<br>Figure 5 | 2 Project Alor<br>REVISION<br>For ES ISSU                 |
| DRAWING TITLE<br>Change in I<br>Forest SA<br>DATE<br>ORIENTATION<br>N<br>SCALE @ A3 NTS<br>Reproduced from C<br>Survey on behalf of | Nitrogen Deposi<br>C & SPA in 2032<br>Scenario<br>July 2023<br>DRAWING NO.<br>Figure 5 | 2 Project Alor<br>REVISION<br>For ES ISSU<br>PM / CHECKED |