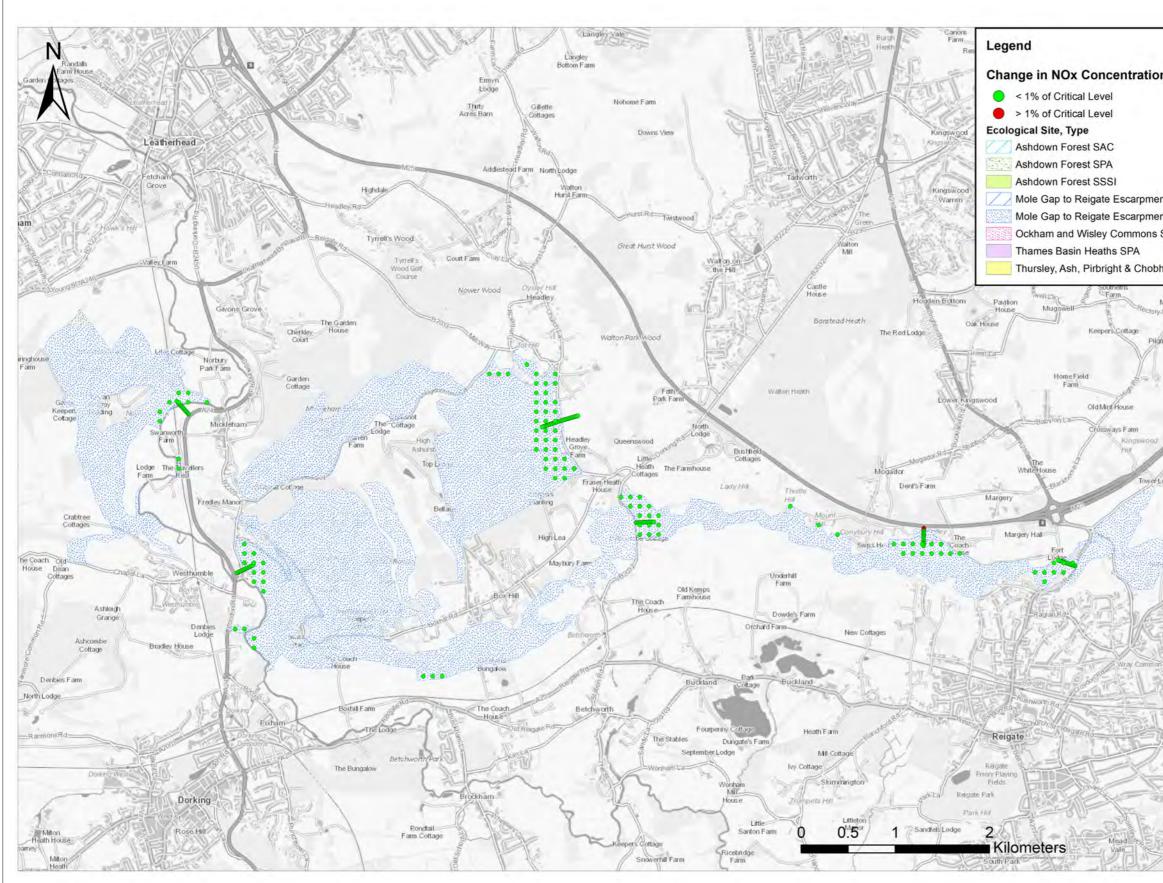

| PM / CHECKED BY                                                        |
|                                       | SCALE @ A3 NTS                                                                            |                                                                                                                                                  |                                                                        |
|                                       | Survey on behalf of the<br>© Crown Copyright (202<br>100048492.<br>© Copyright 2023 Gatwi | ance Survey map with the<br>controller of Her Majesty's<br>23). License number 0100<br>ick Airport Limited. No par<br>r permission of Gatwick Ai | s Stationery Office<br>031673, 10001998,<br>t of this drawing is to be |



|             | G                                                      | GAT                                                     |                 |
|-------------|--------------------------------------------------------|---------------------------------------------------------|-----------------|
| μ.,         |                                                        |                                                         |                 |
| SAC<br>SSSI |                                                        |                                                         |                 |
| m SAC       |                                                        |                                                         |                 |
| ksland      |