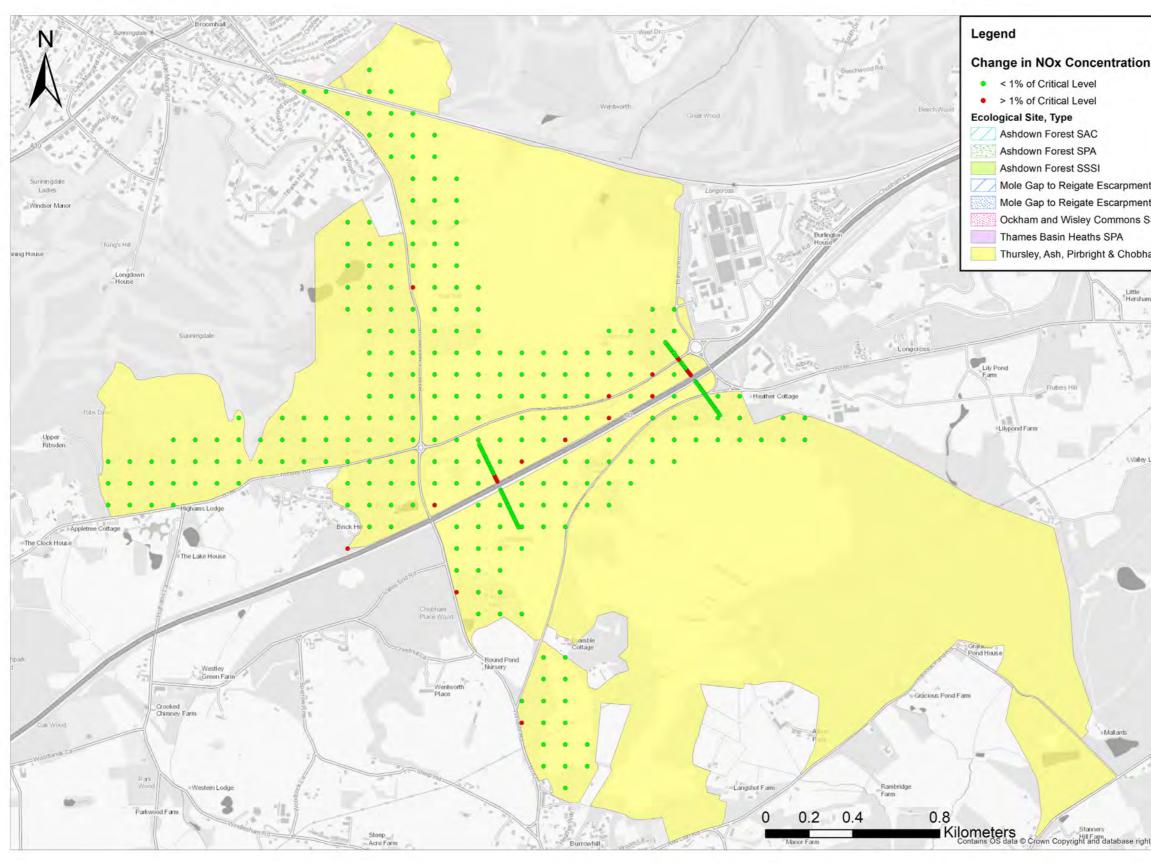

|                            | G                                                |                                                                                     | ON                                         |
|----------------------------|--------------------------------------------------|-------------------------------------------------------------------------------------|--------------------------------------------|
| 'n                         |                                                  |                                                                                     |                                            |
| nt SAC<br>nt SSSI<br>SSSI  |                                                  |                                                                                     |                                            |
| ham SAC                    |                                                  |                                                                                     |                                            |
| Alley Lace                 |                                                  |                                                                                     |                                            |
| -                          | DOCUMENT                                         | ronmental State                                                                     | ment                                       |
|                            | SSSI comp                                        | NOx in Chobhai<br>onent of TAPC 3<br>32 Project Alone                               | SAC & TBH                                  |
|                            | DATE                                             | July 2023                                                                           |                                            |
|                            | ORIENTATION                                      | DRAWING NO.<br>Figure 7                                                             | REVISION<br>For ES Issue                   |
| 1.41                       | Ň                                                | DRAWN BY                                                                            | PM / CHECKED BY                            |
| ght 2020ners<br>Hill House | SCALE @ A3 NTS                                   |                                                                                     |                                            |
|                            | Survey on behalf of the                          | ance Survey map with the<br>controller of Her Majesty's<br>23). License number 0100 | s Stationery Office                        |
|                            | © Copyright 2023 Gatw<br>reproduced without prio | ick Airport Limited. No par<br>r permission of Gatwick Ai                           | t of this drawing is to be irport Limited. |