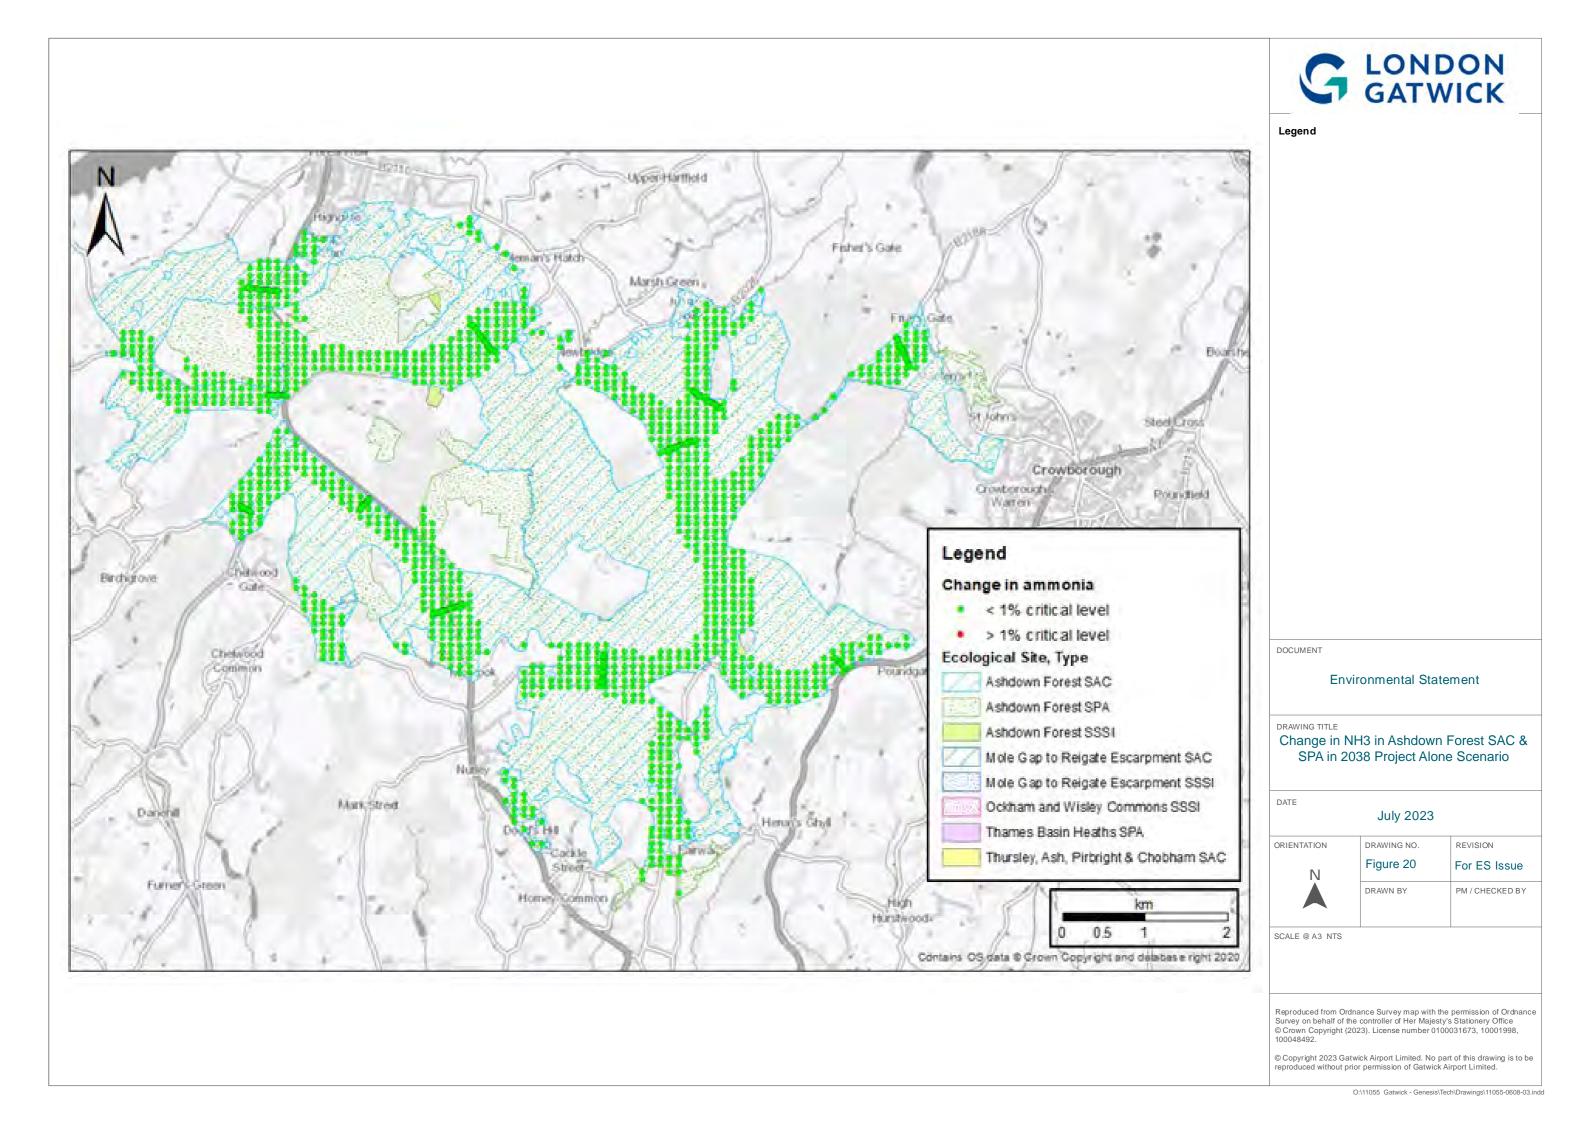

| DRAWN BY                                                                            | PM / CHECKED BY     |
| Hugg                          |                         |                                                                                     |                     |
| Fum<br>Mile                   | SCALE @ A3 NTS          |                                                                                     |                     |
|                               | Survey on behalf of the | ance Survey map with the<br>controller of Her Majesty's<br>23). License number 0100 | s Stationery Office |
|                               |                         | ick Airport Limited. No par<br>r permission of Gatwick Ai                           |                     |





| G          | GAT                                   | DON             |
|------------|---------------------------------------|-----------------|
| Legend     |                                       |                 |
|            |                                       |                 |
|            |                                       |                 |
|            |                                       |                 |
|            |                                       |                 |
|            |                                       |                 |
|            |                                       |                 |
|            |                                       |                 |
|            |                                       |