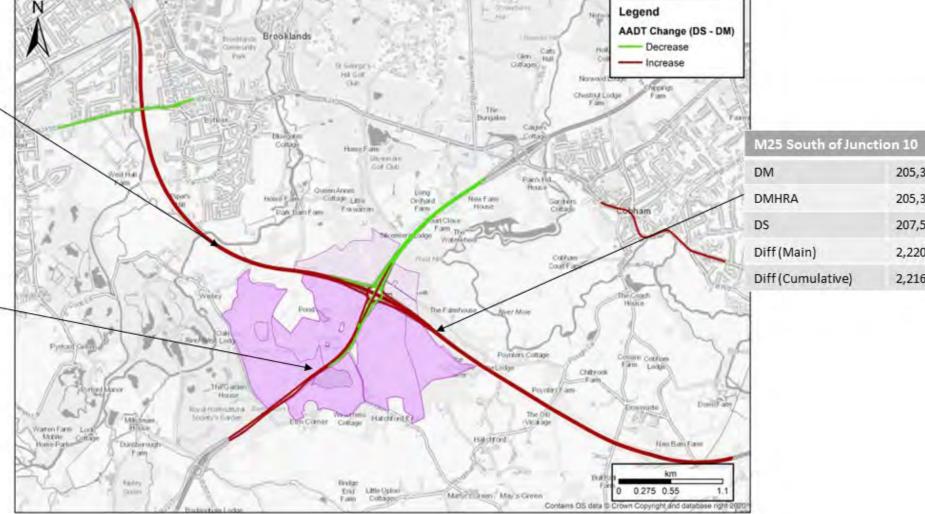

## Figures

|                   |        | A                     | Surm late          |                        | * 2/2                | AADT Change (DS - DM)                                                                                                                                                                                                                                                                                                                                                                                                                                                                                                                                                                                                                                                                                                                                                                                                                                                                                                                                                                                                                                                                                                                                                                                                                                                                                                                                                                                                                                                                                                                                                                                                                                                                                                                                                                                                                                                                                                                                                                                                                                                                                                          |                   |     |
|-------------------|--------|-----------------------|--------------------|------------------------|----------------------|--------------------------------------------------------------------------------------------------------------------------------------------------------------------------------------------------------------------------------------------------------------------------------------------------------------------------------------------------------------------------------------------------------------------------------------------------------------------------------------------------------------------------------------------------------------------------------------------------------------------------------------------------------------------------------------------------------------------------------------------------------------------------------------------------------------------------------------------------------------------------------------------------------------------------------------------------------------------------------------------------------------------------------------------------------------------------------------------------------------------------------------------------------------------------------------------------------------------------------------------------------------------------------------------------------------------------------------------------------------------------------------------------------------------------------------------------------------------------------------------------------------------------------------------------------------------------------------------------------------------------------------------------------------------------------------------------------------------------------------------------------------------------------------------------------------------------------------------------------------------------------------------------------------------------------------------------------------------------------------------------------------------------------------------------------------------------------------------------------------------------------|-------------------|-----|
| 32110             |        | Stargen Hill          | 2                  | in the second          | Harthell             | Increase                                                                                                                                                                                                                                                                                                                                                                                                                                                                                                                                                                                                                                                                                                                                                                                                                                                                                                                                                                                                                                                                                                                                                                                                                                                                                                                                                                                                                                                                                                                                                                                                                                                                                                                                                                                                                                                                                                                                                                                                                                                                                                                       |                   |     |
| DM                | 2,631  | (Maryan               | and the faith      | - har                  | 71-1-                | Minda Arra                                                                                                                                                                                                                                                                                                                                                                                                                                                                                                                                                                                                                                                                                                                                                                                                                                                                                                                                                                                                                                                                                                                                                                                                                                                                                                                                                                                                                                                                                                                                                                                                                                                                                                                                                                                                                                                                                                                                                                                                                                                                                                                     |                   |     |
| OMHRA             | 2,454  | Comment of the second | 1. 1. 500          |                        | -man to              | t Antiprises                                                                                                                                                                                                                                                                                                                                                                                                                                                                                                                                                                                                                                                                                                                                                                                                                                                                                                                                                                                                                                                                                                                                                                                                                                                                                                                                                                                                                                                                                                                                                                                                                                                                                                                                                                                                                                                                                                                                                                                                                                                                                                                   |                   |     |
| os                | 2,628  | 1/201                 | - Cong             |                        | a martin - Chan Gate | At he                                                                                                                                                                                                                                                                                                                                                                                                                                                                                                                                                                                                                                                                                                                                                                                                                                                                                                                                                                                                                                                                                                                                                                                                                                                                                                                                                                                                                                                                                                                                                                                                                                                                                                                                                                                                                                                                                                                                                                                                                                                                                                                          | 1                 |     |
| Diff (Main)       | -3     |                       |                    | Store V.               | 2 Davin              | Boardand                                                                                                                                                                                                                                                                                                                                                                                                                                                                                                                                                                                                                                                                                                                                                                                                                                                                                                                                                                                                                                                                                                                                                                                                                                                                                                                                                                                                                                                                                                                                                                                                                                                                                                                                                                                                                                                                                                                                                                                                                                                                                                                       | B2026             |     |
| Diff (Cumulative) | 174    | 11 2011               | 12510              | 3 V                    | Y Carrie             | Sentons /                                                                                                                                                                                                                                                                                                                                                                                                                                                                                                                                                                                                                                                                                                                                                                                                                                                                                                                                                                                                                                                                                                                                                                                                                                                                                                                                                                                                                                                                                                                                                                                                                                                                                                                                                                                                                                                                                                                                                                                                                                                                                                                      | DM                | 7,  |
|                   |        | Lementan (1815)       | AS AN              | m V                    |                      | Parties -                                                                                                                                                                                                                                                                                                                                                                                                                                                                                                                                                                                                                                                                                                                                                                                                                                                                                                                                                                                                                                                                                                                                                                                                                                                                                                                                                                                                                                                                                                                                                                                                                                                                                                                                                                                                                                                                                                                                                                                                                                                                                                                      | DMHRA             | 6,  |
|                   |        | Harteles Sander       | he harrow to       | here's h               | T                    | Di Due Ture Transmissi Company                                                                                                                                                                                                                                                                                                                                                                                                                                                                                                                                                                                                                                                                                                                                                                                                                                                                                                                                                                                                                                                                                                                                                                                                                                                                                                                                                                                                                                                                                                                                                                                                                                                                                                                                                                                                                                                                                                                                                                                                                                                                                                 | DS                | 7,: |
| A22               |        | Mary Child            | - Tomas            | Jas le                 |                      | months & Running T.                                                                                                                                                                                                                                                                                                                                                                                                                                                                                                                                                                                                                                                                                                                                                                                                                                                                                                                                                                                                                                                                                                                                                                                                                                                                                                                                                                                                                                                                                                                                                                                                                                                                                                                                                                                                                                                                                                                                                                                                                                                                                                            | Diff (Main)       | 22  |
| DM                | 18,893 | 1113                  | septed<br>Orthon   | $\gamma \gamma \gamma$ | TINT                 | In Case of Cas | Diff (Cumulative) | 51  |
| DMHRA             |        | 5111                  | A Sumo Tun         | RA-AS                  | for and - Hours      | Ast Ala Xan                                                                                                                                                                                                                                                                                                                                                                                                                                                                                                                                                                                                                                                                                                                                                                                                                                                                                                                                                                                                                                                                                                                                                                                                                                                                                                                                                                                                                                                                                                                                                                                                                                                                                                                                                                                                                                                                                                                                                                                                                                                                                                                    | )                 |     |
|                   | 18,128 | - In Ar               | 1 July - 1         | - Van Barton           | EU VA                | Denjam                                                                                                                                                                                                                                                                                                                                                                                                                                                                                                                                                                                                                                                                                                                                                                                                                                                                                                                                                                                                                                                                                                                                                                                                                                                                                                                                                                                                                                                                                                                                                                                                                                                                                                                                                                                                                                                                                                                                                                                                                                                                                                                         | (H                |     |
| DS                | 19,021 | Change At             | L'AND RI           | stant chini            | Hagi hund            | And                                                                                                                                                                                                                                                                                                                                                                                                                                                                                                                                                                                                                                                                                                                                                                                                                                                                                                                                                                                                                                                                                                                                                                                                                                                                                                                                                                                                                                                                                                                                                                                                                                                                                                                                                                                                                                                                                                                                                                                                                                                                                        |                   |     |
| Diff (Main)       | 128    | Call Call             | Sheffield<br>Grant | 11                     | 1 ACLA               | niekse                                                                                                                                                                                                                                                                                                                                                                                                                                                                                                                                                                                                                                                                                                                                                                                                                                                                                                                                                                                                                                                                                                                                                                                                                                                                                                                                                                                                                                                                                                                                                                                                                                                                                                                                                                                                                                                                                                                                                                                                                                                                                                                         | 8                 |     |
| Diff (Cumulative) | 893    | ET 2                  | Sale S Sum         | for Down Street        | margan Dyum          | Provided .                                                                                                                                                                                                                                                                                                                                                                                                                                                                                                                                                                                                                                                                                                                                                                                                                                                                                                                                                                                                                                                                                                                                                                                                                                                                                                                                                                                                                                                                                                                                                                                                                                                                                                                                                                                                                                                                                                                                                                                                                                                                                                                     | 2                 |     |
|                   |        | Scayner, Ha           | 3 A LA             |                        | Ref Cosmo)           | 1212                                                                                                                                                                                                                                                                                                                                                                                                                                                                                                                                                                                                                                                                                                                                                                                                                                                                                                                                                                                                                                                                                                                                                                                                                                                                                                                                                                                                                                                                                                                                                                                                                                                                                                                                                                                                                                                                                                                                                                                                                                                                                                                           | 8                 |     |
|                   |        | 1 1 1 1               | The parts          |                        | Inde Dois            | km                                                                                                                                                                                                                                                                                                                                                                                                                                                                                                                                                                                                                                                                                                                                                                                                                                                                                                                                                                                                                                                                                                                                                                                                                                                                                                                                                                                                                                                                                                                                                                                                                                                                                                                                                                                                                                                                                                                                                                                                                                                                                                                             |                   |     |