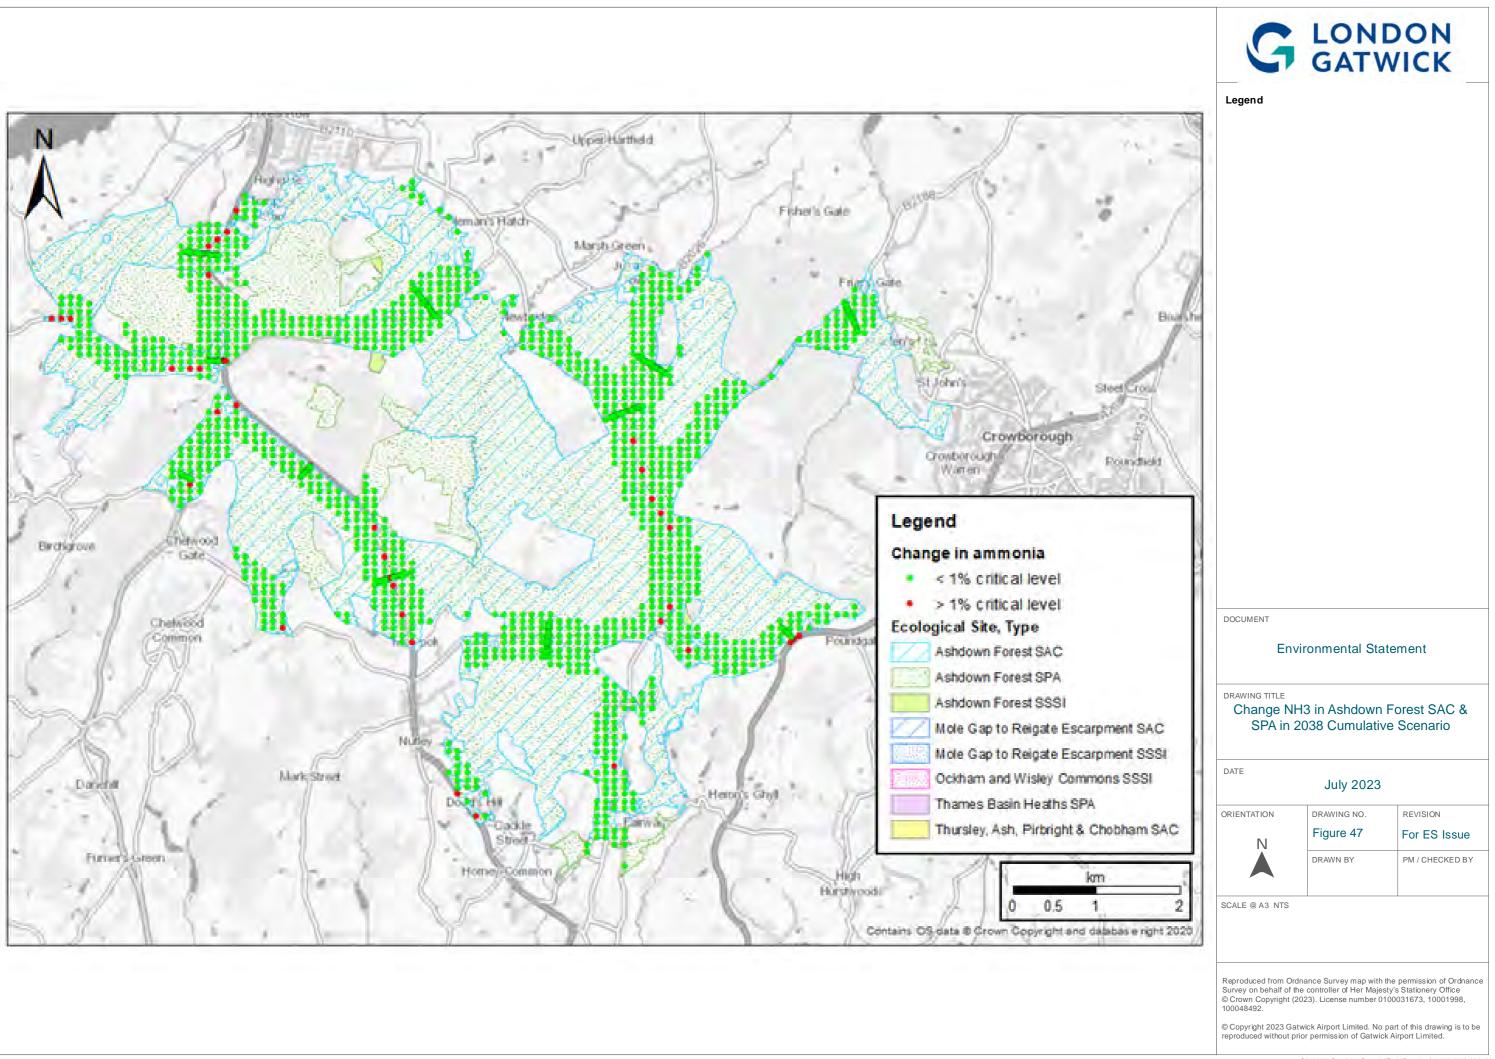

|                                                                                                                                     | GAT                                                                                    |                                                           |
|-------------------------------------------------------------------------------------------------------------------------------------|----------------------------------------------------------------------------------------|-----------------------------------------------------------|
| Legend                                                                                                                              |                                                                                        |                                                           |
|                                                                                                                                     |                                                                                        |                                                           |
|                                                                                                                                     |                                                                                        |                                                           |
|                                                                                                                                     |                                                                                        |                                                           |
|                                                                                                                                     |                                                                                        |                                                           |
|                                                                                                                                     |                                                                                        |                                                           |
|                                                                                                                                     |                                                                                        |                                                           |
|                                                                                                                                     |                                                                                        |                                                           |
|                                                                                                                                     |                                                                                        |                                                           |
|                                                                                                                                     |                                                                                        |                                                           |
|                                                                                                                                     |                                                                                        |                                                           |
|                                                                                                                                     |                                                                                        |                                                           |
|                                                                                                                                     |                                                                                        |                                                           |
|                                                                                                                                     |                                                                                        |                                                           |
|                                                                                                                                     |                                                                                        |                                                           |
|                                                                                                                                     |                                                                                        |                                                           |
| DOCUMENT                                                                                                                            |                                                                                        |                                                           |
|                                                                                                                                     | vironmental Sta                                                                        | itement                                                   |
| En                                                                                                                                  | ivironmentai Sta                                                                       |                                                           |
|                                                                                                                                     |                                                                                        |                                                           |
| DRAWING TITLE                                                                                                                       | Nitrogen Deposi                                                                        |                                                           |
| DRAWING TITLE                                                                                                                       |                                                                                        |                                                           |
| DRAWING TITLE                                                                                                                       | Nitrogen Deposi<br>C & SPA in 2032<br>Scenario                                         |                                                           |
| DRAWING TITLE<br>Change in I<br>Forest SA                                                                                           | Nitrogen Deposi<br>C & SPA in 2032                                                     |                                                           |
| DRAWING TITLE<br>Change in I<br>Forest SA<br>DATE                                                                                   | Nitrogen Deposi<br>C & SPA in 2032<br>Scenario<br>July 2023                            | 2 Project Alor                                            |
| DRAWING TITLE<br>Change in I<br>Forest SA                                                                                           | Nitrogen Deposi<br>C & SPA in 2032<br>Scenario<br>July 2023<br>DRAWING NO.             | 2 Project Alor                                            |
| DRAWING TITLE<br>Change in I<br>Forest SA<br>DATE                                                                                   | Nitrogen Deposi<br>C & SPA in 2032<br>Scenario<br>July 2023<br>DRAWING NO.<br>Figure 5 | 2 Project Alor<br>REVISION<br>For ES ISSU                 |
| DRAWING TITLE<br>Change in I<br>Forest SA<br>DATE<br>ORIENTATION                                                                    | Nitrogen Deposi<br>C & SPA in 2032<br>Scenario<br>July 2023<br>DRAWING NO.<br>Figure 5 | 2 Project Alor<br>REVISION<br>For ES ISSU                 |
| DRAWING TITLE<br>Change in I<br>Forest SA<br>DATE<br>ORIENTATION                                                                    | Nitrogen Deposi<br>C & SPA in 2032<br>Scenario<br>July 2023<br>DRAWING NO.<br>Figure 5 | 2 Project Alor<br>REVISION<br>For ES ISSU                 |
| DRAWING TITLE<br>Change in I<br>Forest SA<br>DATE<br>ORIENTATION<br>N<br>SCALE @ A3 NTS<br>Reproduced from C<br>Survey on behalf of | Nitrogen Deposi<br>C & SPA in 2032<br>Scenario<br>July 2023<br>DRAWING NO.<br>Figure 5 | 2 Project Alor<br>REVISION<br>For ES ISSU<br>PM / CHECKED |