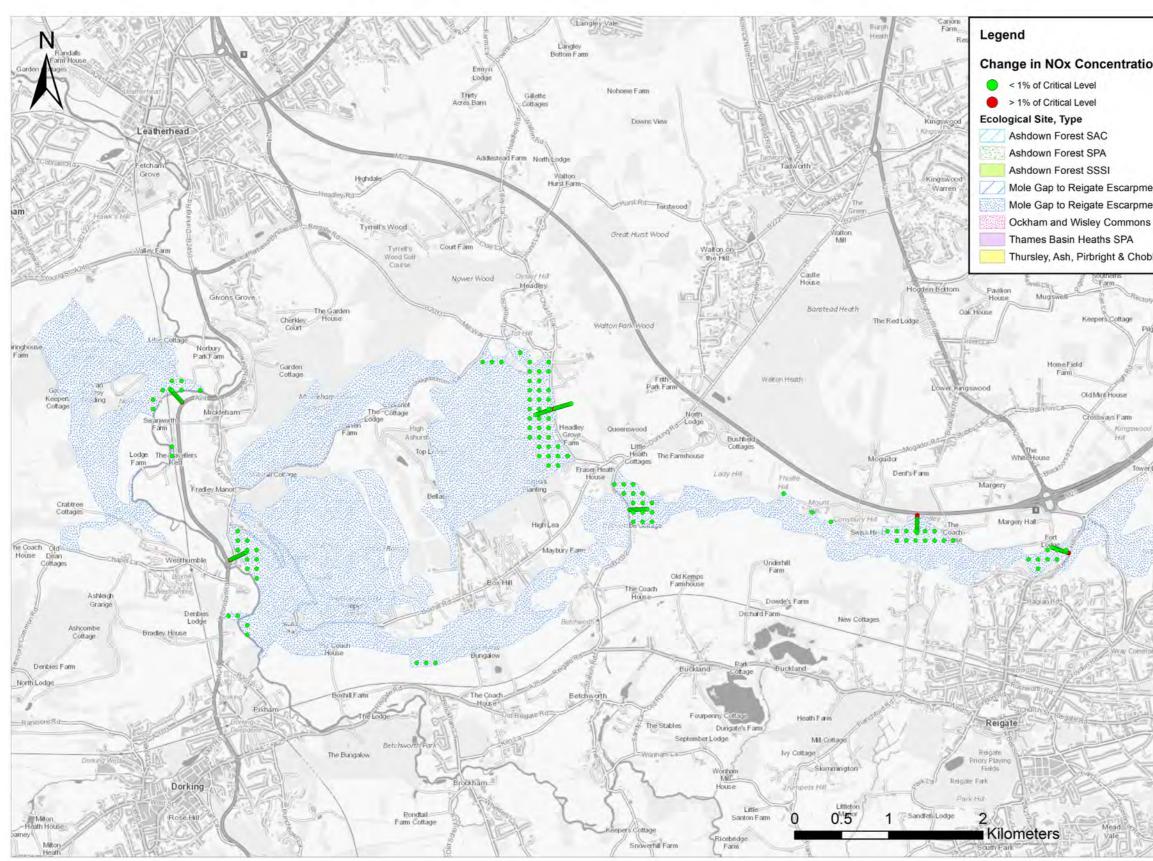

| REVISION<br>For ES Issue<br>PM / CHECKED BY                            |
| tottag         | SCALE @ A3 NTS                                                                           |                                                                                                                                                  |                                                                        |
|                | Survey on behalf of the<br>© Crown Copyright (202<br>100048492.<br>© Copyright 2023 Gatw | ance Survey map with the<br>controller of Her Majesty's<br>23). License number 0100<br>ick Airport Limited. No par<br>r permission of Gatwick Ai | s Stationery Office<br>031673, 10001998,<br>t of this drawing is to be |





| Legend                                                                                                                                                                                                                                                                                                                                                                                                                                                                                                                                                                                                                                                                                              | GAT                                                     |                |
|------------------------------------------