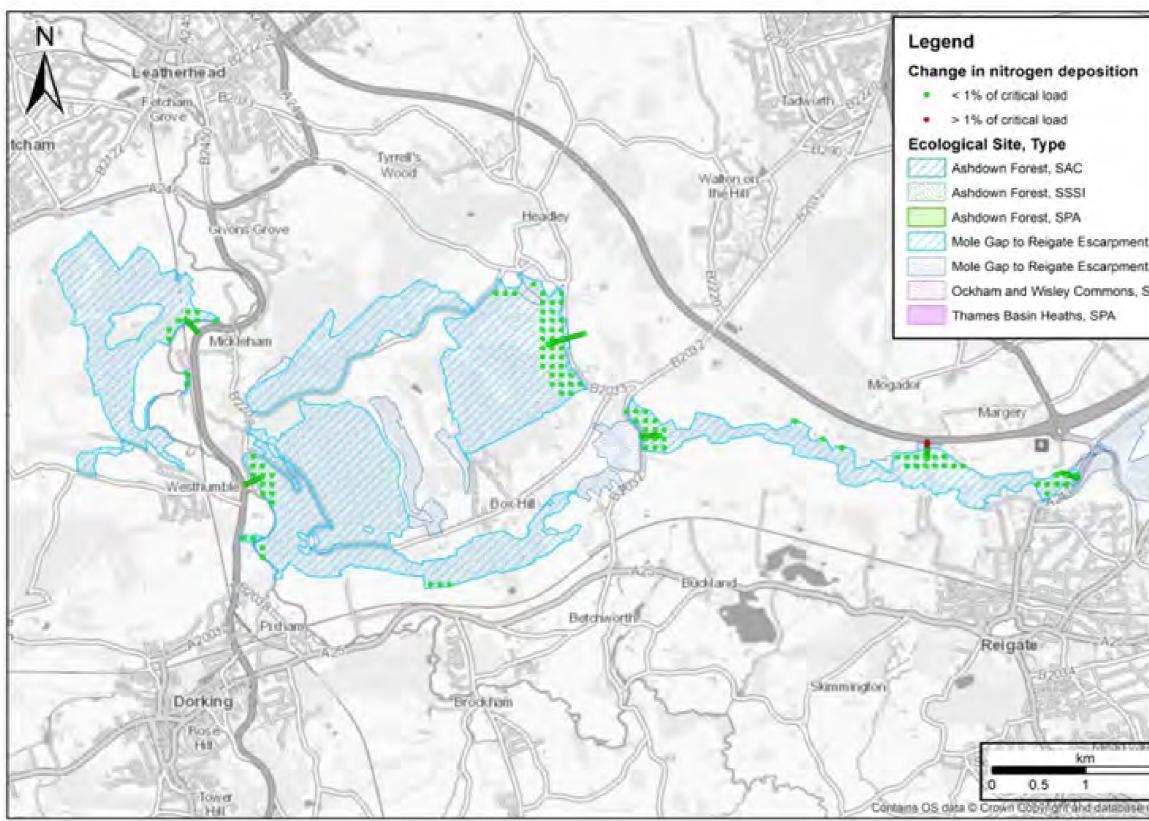

|                 |
|             | ORIENTATION                                            | DRAWING NO.                                             | REVISION        |
| a marity    | N                                                      | Figure 27                                               | For ES Issue    |
| Redhill     |                                                        | DRAWN BY                                                | PM / CHECKED BY |
| st Johns    | SCALE @ A3 NTS                                         |                                                         |                 |
|             | Survey on behalf of<br>© Crown Copyright<br>100048492. | the controller of Her Maje:<br>(2023). License number 0 |                 |





|          | G                     |                                                           | ON                          |
|----------|-----------------------|-----------------------------------------------------------|-----------------------------|
|          | Legend                |                                                           |                             |
|          |                       |                                                           |                             |
|          |                       |                                                           |                             |
|          |                       |                                                           |                             |
|          |                       |