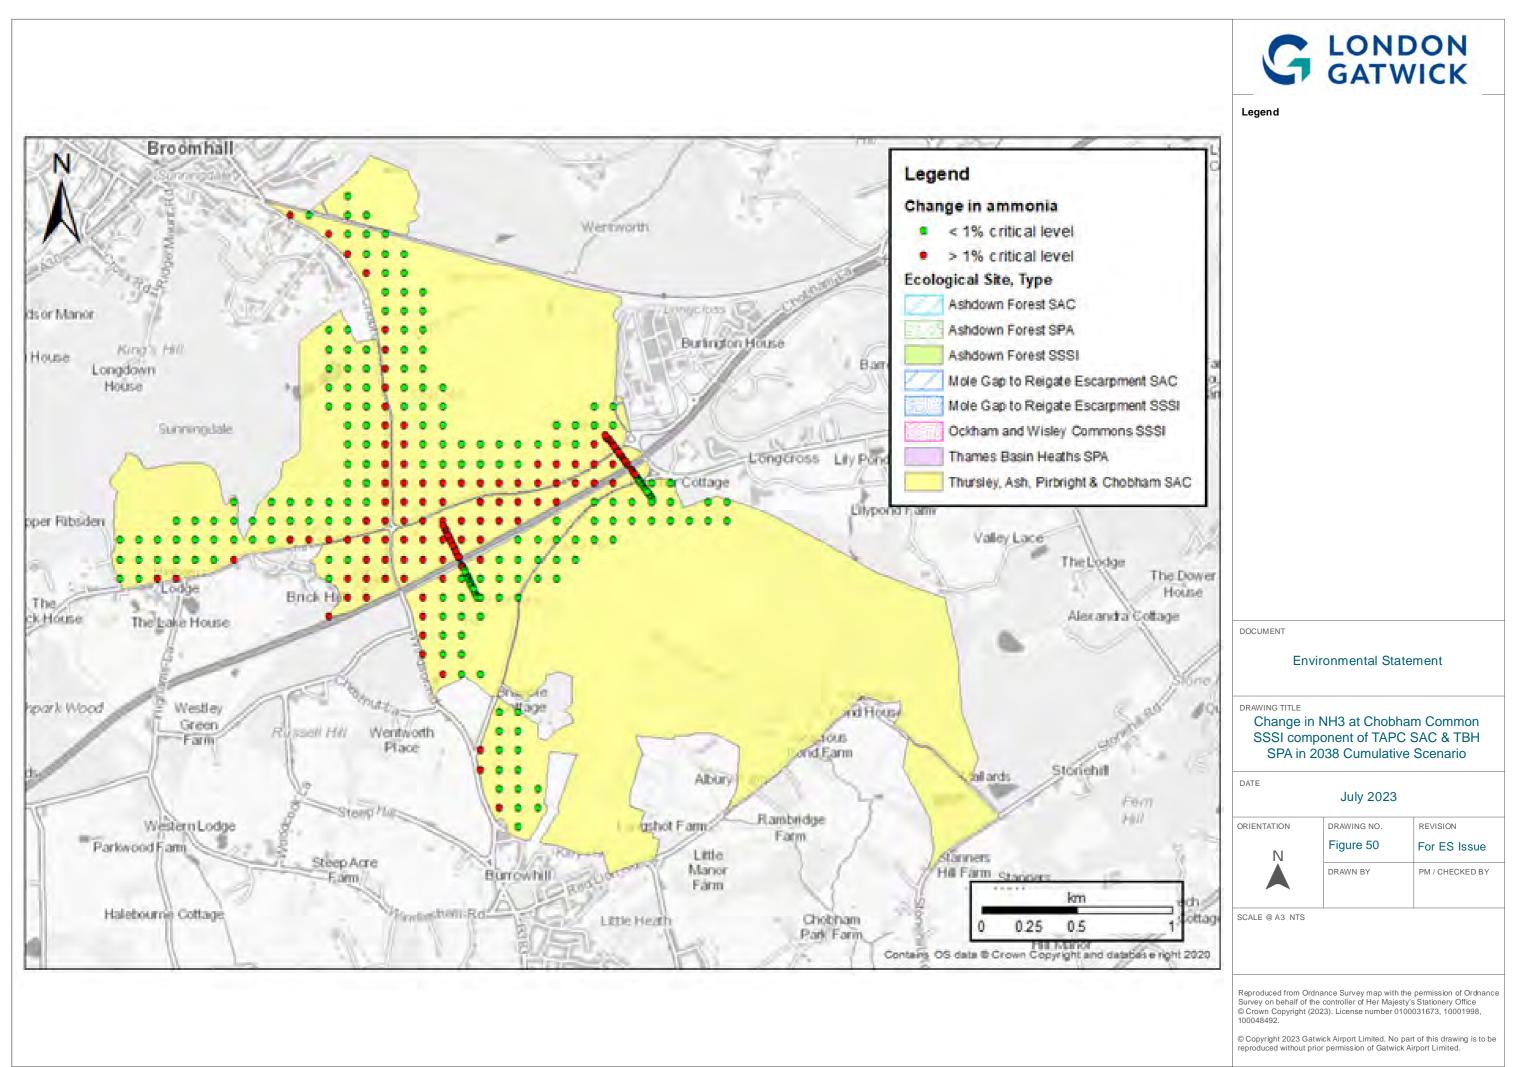

| DL                | Legend                                                                            | LONE                                                                                                                                                    | DON<br>/ICK                                                                |
|-------------------|-----------------------------------------------------------------------------------|---------------------------------------------------------------------------------------------------------------------------------------------------------|----------------------------------------------------------------------------|
| a 0/8             |                                                                                   |                                                                                                                                                         |                                                                            |
| C<br>Dower<br>use |                                                                                   |                                                                                                                                                         |                                                                            |
| lone ;            | DOCUMENT                                                                          | vironmental State                                                                                                                                       | ement                                                                      |
| Two o             | SSSI com                                                                          | n NH3 in Chobha<br>ponent of TAPC<br>032 Project Alon                                                                                                   | SAC & TBH                                                                  |
|                   | DATE                                                                              | July 2023                                                                                                                                               |                                                                            |
| a.                |                                                                                   | DRAWING NO.<br>Figure 8<br>DRAWN BY                                                                                                                     | REVISION<br>For ES Issue<br>PM / CHECKED BY                                |
| 2020              | SCALE @ A3 NTS                                                                    |                                                                                                                                                         |                                                                            |
|                   | Survey on behalf of t<br>© Crown Copyright (<br>100048492.<br>© Copyright 2023 Ga | dnance Survey map with th<br>the controller of Her Majesty<br>2023). License number 010<br>atwick Airport Limited. No pa<br>prior permission of Gatwick | 's Stationery Office<br>0031673, 10001998,<br>art of this drawing is to be |