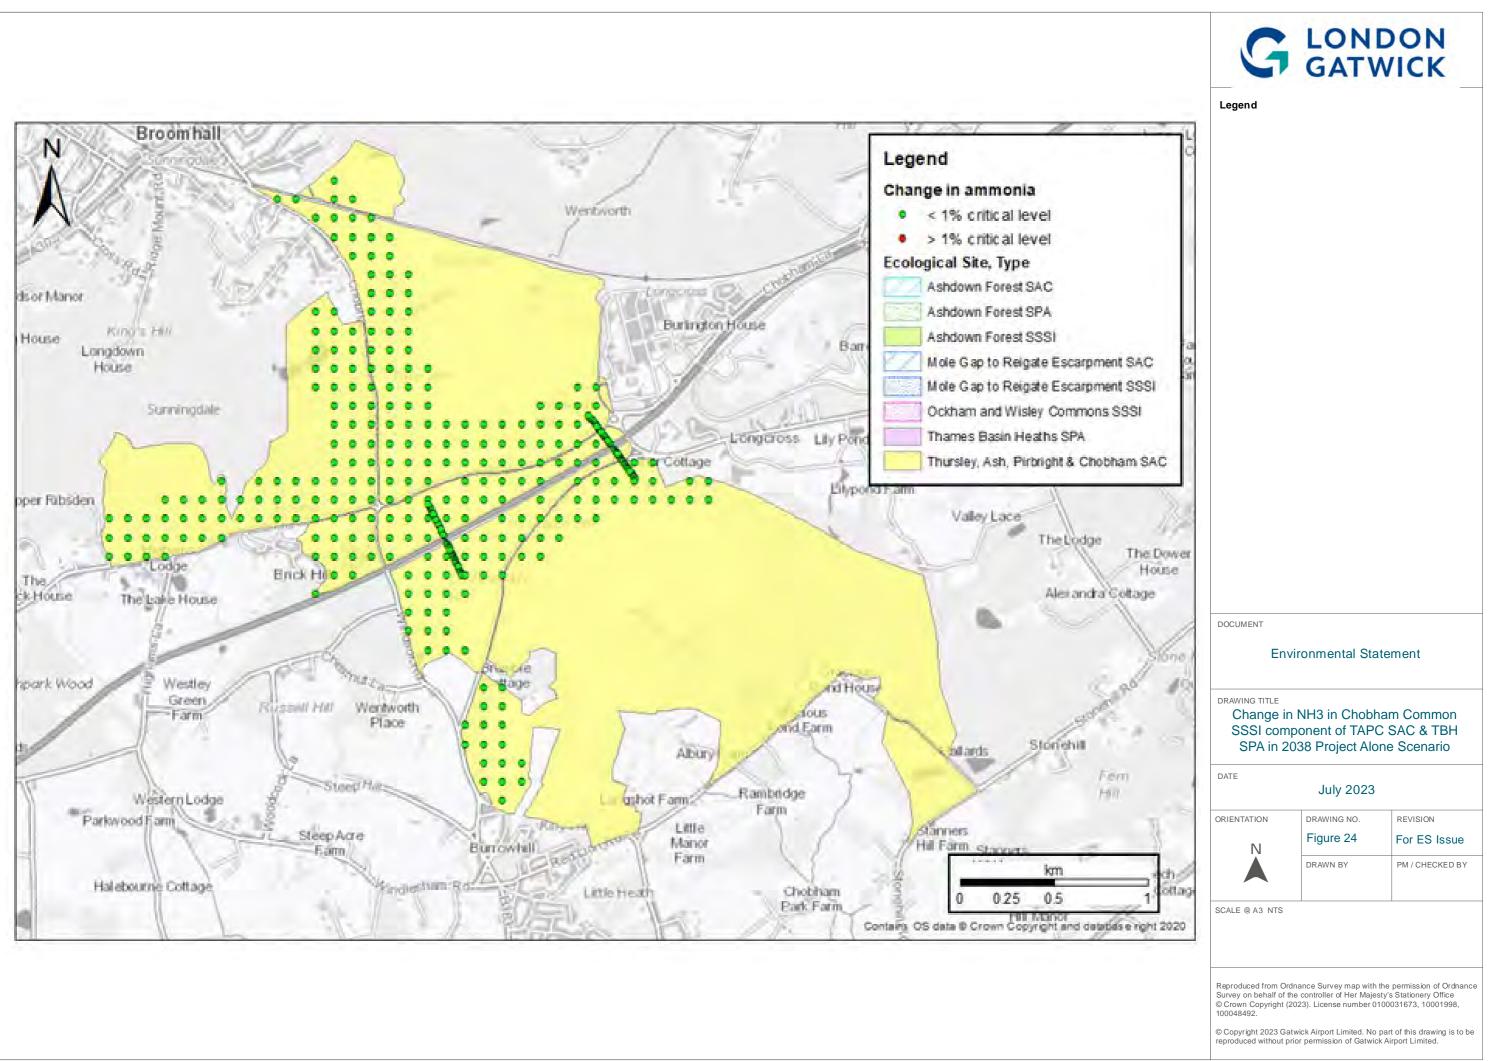

|                            | G                                                |                                                                                     | ON                                         |
|----------------------------|--------------------------------------------------|-------------------------------------------------------------------------------------|--------------------------------------------|
| 'n                         |                                                  |                                                                                     |                                            |
| nt SAC<br>nt SSSI<br>SSSI  |                                                  |                                                                                     |                                            |
| ham SAC                    |                                                  |                                                                                     |                                            |
| Alley Lace                 |                                                  |                                                                                     |                                            |
| -                          | DOCUMENT                                         | ronmental State                                                                     | ment                                       |
|                            | SSSI comp                                        | NOx in Chobhai<br>onent of TAPC 3<br>32 Project Alone                               | SAC & TBH                                  |
|                            | DATE                                             | July 2023                                                                           |                                            |
|                            | ORIENTATION                                      | DRAWING NO.<br>Figure 7                                                             | REVISION<br>For ES Issue                   |
| 1.41                       | Ň                                                | DRAWN BY                                                                            | PM / CHECKED BY                            |
| ght 2020ners<br>Hill House | SCALE @ A3 NTS                                   |                                                                                     |                                            |
|                            | Survey on behalf of the                          | ance Survey map with the<br>controller of Her Majesty's<br>23). License number 0100 | s Stationery Office                        |
|                            | © Copyright 2023 Gatw<br>reproduced without prio | ick Airport Limited. No par<br>r permission of Gatwick Ai                           | t of this drawing is to be irport Limited. |