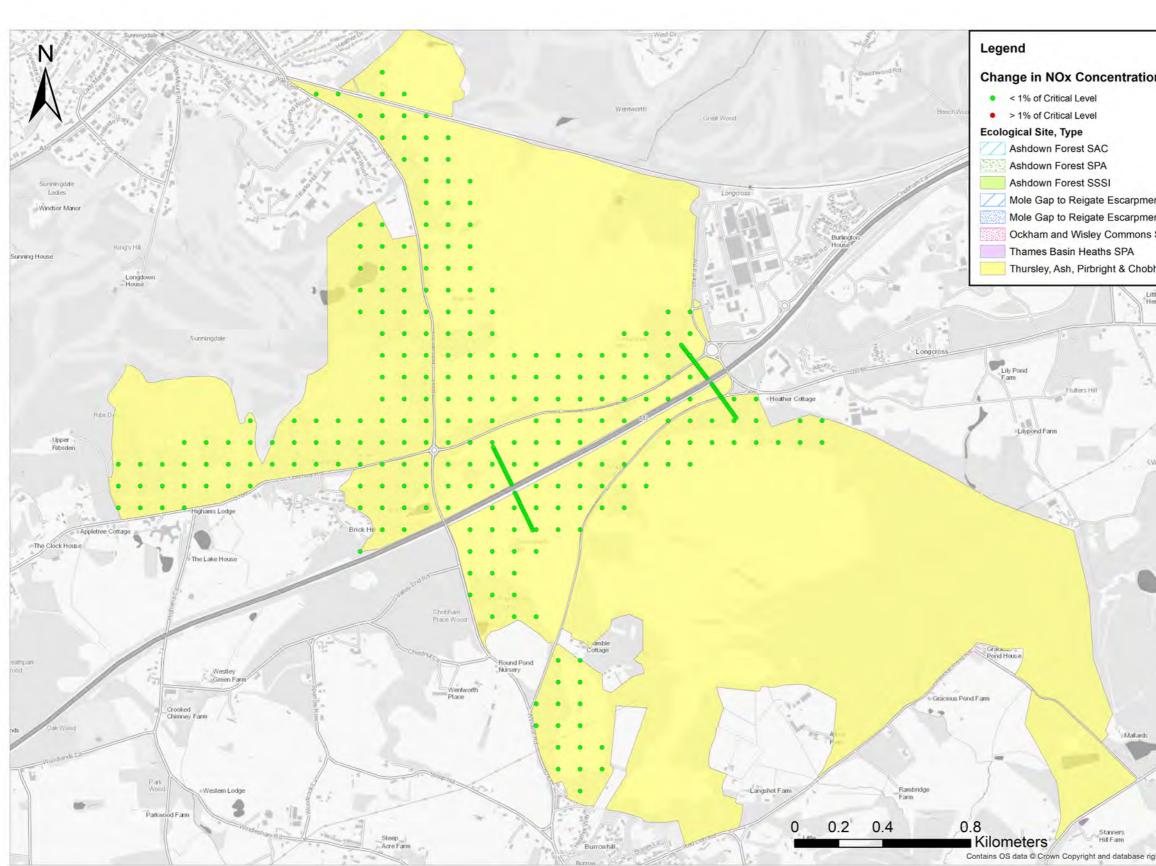

| DOCUMENT<br>Environmental Statement<br>DRAWING TITLE<br>Change in NOx in Ashdown Forest SAC<br>SPA in 2032 Project Alone Scenario<br>DATE<br>July 2023<br>ORIENTATION<br>N<br>Figure 3<br>REVISION<br>For ES Issue                                 | Legend                                                      | GAT                                                                                  | DON                           |
|----------------------------------------------------------------------------------------------------------------------------------------------------------------------------------------------------------------------------------------------------|-------------------------------------------------------------|--------------------------------------------------------------------------------------|-------------------------------|
| Environmental Statement          DRAWING TITLE         Change in NOx in Ashdown Forest SAC         SPA in 2032 Project Alone Scenario         DATE         July 2023         ORIENTATION         DRAWING NO.         Figure 3         For ES Issue |                                                             |                                                                                      |                               |
| Environmental Statement          DRAWING TITLE         Change in NOx in Ashdown Forest SAC         SPA in 2032 Project Alone Scenario         DATE         July 2023         ORIENTATION         DRAWING NO.         Figure 3         For ES Issue |                                                             |                                                                                      |                               |
| Environmental Statement          DRAWING TITLE         Change in NOx in Ashdown Forest SAC         SPA in 2032 Project Alone Scenario         DATE         July 2023         ORIENTATION         DRAWING NO.         Figure 3         For ES Issue |                                                             |                                                                                      |                               |
| Environmental Statement          DRAWING TITLE         Change in NOx in Ashdown Forest SAC         SPA in 2032 Project Alone Scenario         DATE         July 2023         ORIENTATION         DRAWING NO.         Figure 3         For ES Issue |                                                             |                                                                                      |                               |
| Environmental Statement          DRAWING TITLE         Change in NOx in Ashdown Forest SAC         SPA in 2032 Project Alone Scenario         DATE         July 2023         ORIENTATION         DRAWING NO.         Figure 3         For ES Issue |                                                             |                                                                                      |                               |
| Environmental Statement          DRAWING TITLE         Change in NOx in Ashdown Forest SAC         SPA in 2032 Project Alone Scenario         DATE         July 2023         ORIENTATION         DRAWING NO.         Figure 3         For ES Issue |                                                             |                                                                                      |                               |
| Environmental Statement          DRAWING TITLE         Change in NOx in Ashdown Forest SAC         SPA in 2032 Project Alone Scenario         DATE         July 2023         ORIENTATION         DRAWING NO.         Figure 3         For ES Issue |                                                             |                                                                                      |                               |
| Environmental Statement          DRAWING TITLE         Change in NOx in Ashdown Forest SAC         SPA in 2032 Project Alone Scenario         DATE         July 2023         ORIENTATION         DRAWING NO.         Figure 3         For ES Issue |                                                             |                                                                                      |                               |
| Change in NOx in Ashdown Forest SAC<br>SPA in 2032 Project Alone Scenario                                                                                                                                                                          | DOCUMENT                                                    |                                                                                      |                               |
| ORIENTATION DRAWING NO. REVISION<br>Figure 3 For ES Issue                                                                                                                                                                                          |                                                             | nvironmental St                                                                      | atement                       |
| Figure 3 For ES Issue                                                                                                                                                                                                                              | DRAWING TITLE<br>Change in                                  | NOx in Ashdow                                                                        | vn Forest SAC                 |
|                                                                                                                                                                                                                                                    | DRAWING TITLE<br>Change in<br>SPA in                        | NOx in Ashdow<br>2032 Project Al                                                     | vn Forest SAC<br>one Scenario |
|                                                                                                                                                                                                                                                    | DRAWING TITLE<br>Change in<br>SPA in<br>DATE                | NOx in Ashdow<br>2032 Project Al<br>July 2023<br>DRAWING NO.                         | vn Forest SAC<br>one Scenario |
|                                                                                                                                                                                                                                                    | DRAWING TITLE<br>Change in<br>SPA in<br>DATE<br>ORIENTATION | NOx in Ashdow<br>2032 Project Al<br>July 2023<br>DRAWING NO.<br>Figure 3<br>DRAWN BY | In Forest SAC<br>one Scenario |
|                                                                                                                                                                                                                                                    | DRAWING TITLE<br>Change in<br>SPA in<br>DATE<br>ORIENTATION | NOx in Ashdow<br>2032 Project Al<br>July 2023<br>DRAWING NO.<br>Figure 3<br>DRAWN BY | In Forest SAC<br>one Scenario |