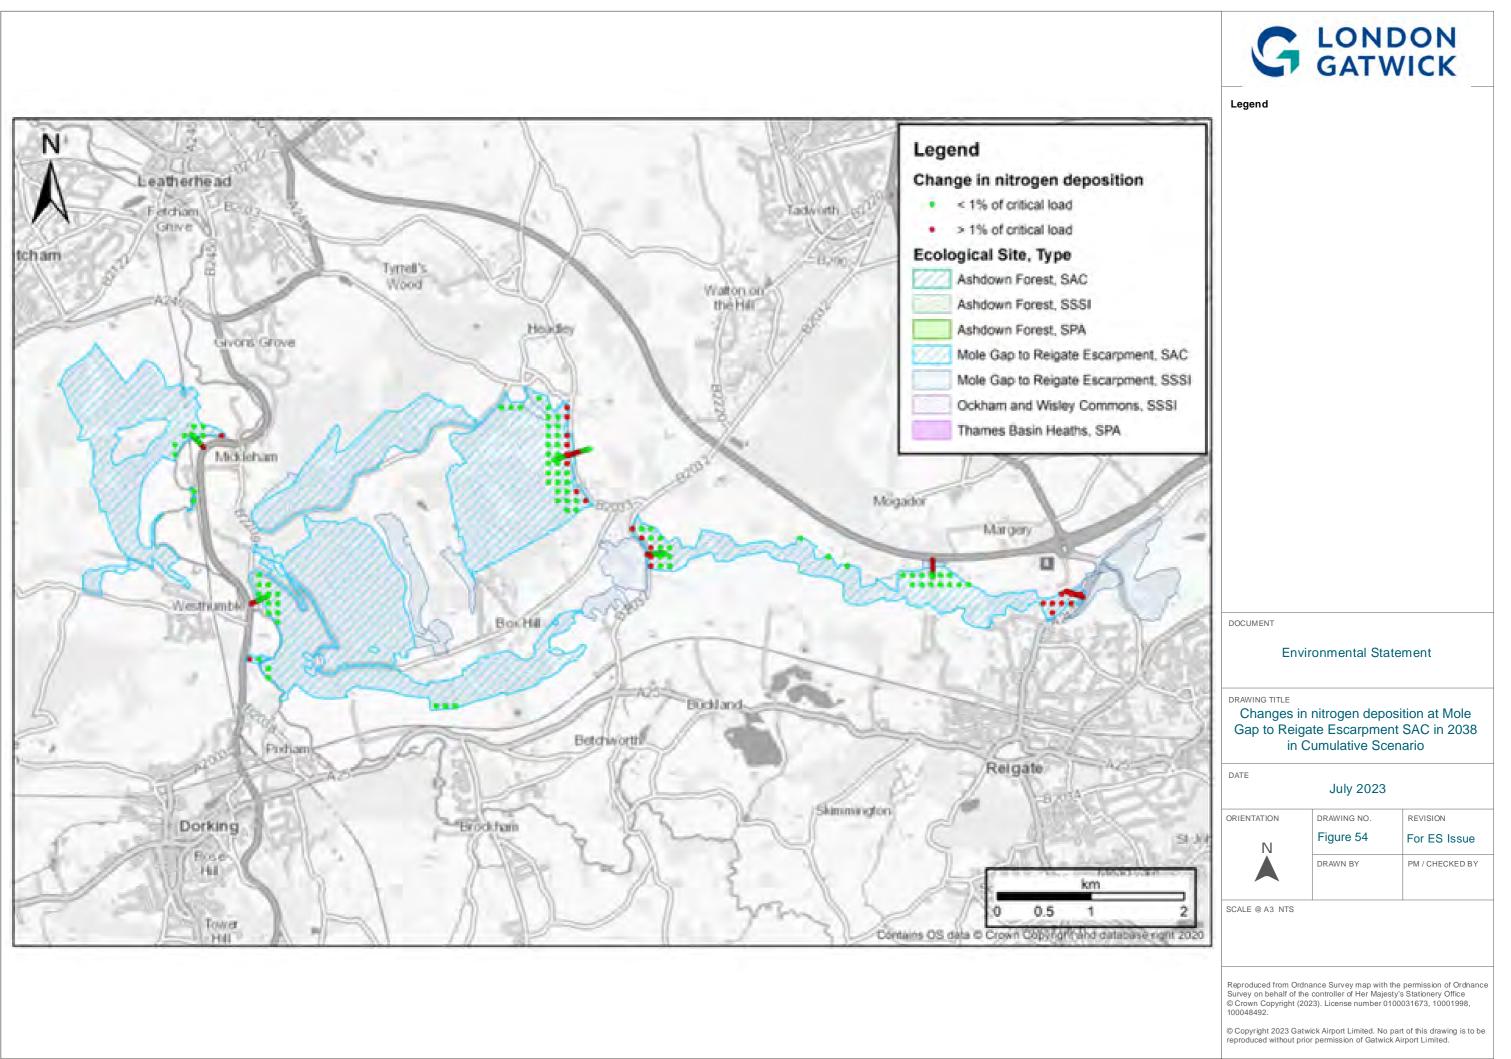

SION       |
| N                                                                              | Figure 52                                                                                     | For ES Issue   |
|                                                                                | DRAWN BY                                                                                      | PM / CHECKED E |
| SCALE @ A3 NTS                                                                 |                                                                                               |                |
| Reproduced from Ot<br>Survey on behalf of<br>© Crown Copyright (<br>100048492. | DRAWN BY<br>rdnance Survey map with<br>the controller of Her Maje<br>(2023). License number ( | PM / CHECKEL   |







| Legend                                                                       |                                                                                                                                               |                                                                               |
|------------------------------------------------------------------------------|-----------------------------------------------------------------------------------------------------------------------------------------------|-------------------------------------------------------------------------------|
|                                                                              |