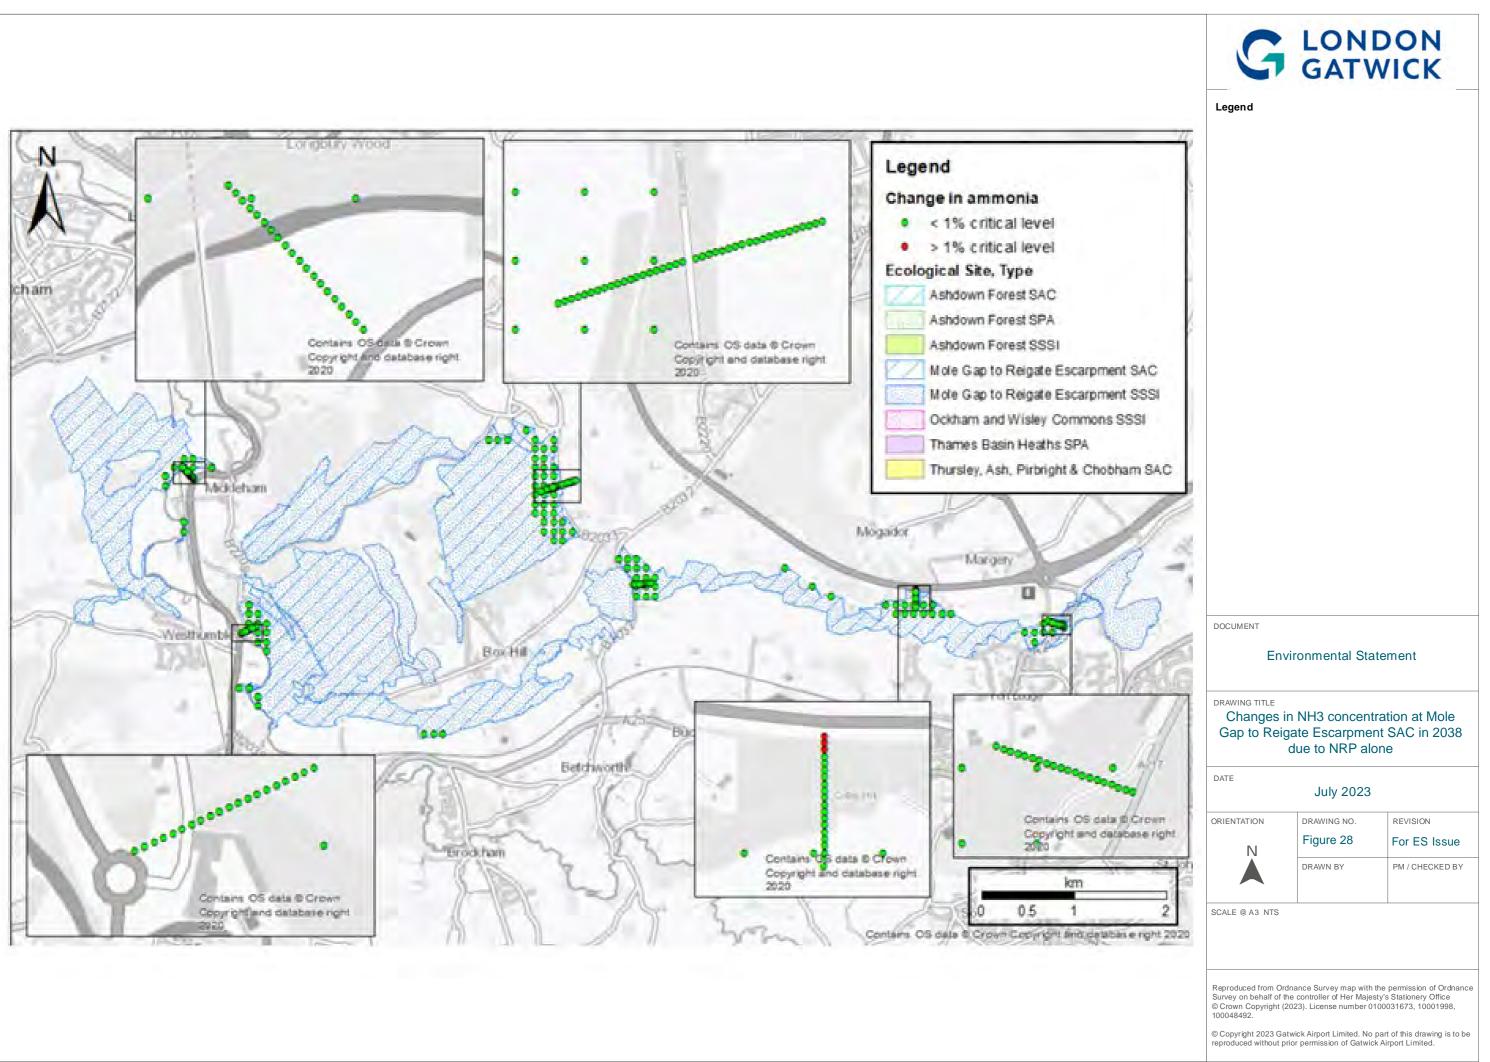

|                 |
|             | ORIENTATION                                            | DRAWING NO.                                             | REVISION        |
| a marity    | N                                                      | Figure 27                                               | For ES Issue    |
| Redhill     |                                                        | DRAWN BY                                                | PM / CHECKED BY |
| st Johns    | SCALE @ A3 NTS                                         |                                                         |                 |
|             | Survey on behalf of<br>© Crown Copyright<br>100048492. | the controller of Her Maje:<br>(2023). License number 0 |                 |





|          | G                     |                                                           | ON                          |
|----------|-----------------------|-----------------------------------------------------------|-----------------------------|
|          | Legend                |                                                           |                             |
|          |                       |                                                           |                             |
|          |                       |                                                           |                             |
|          |                       |                                                           |                             |
|          |