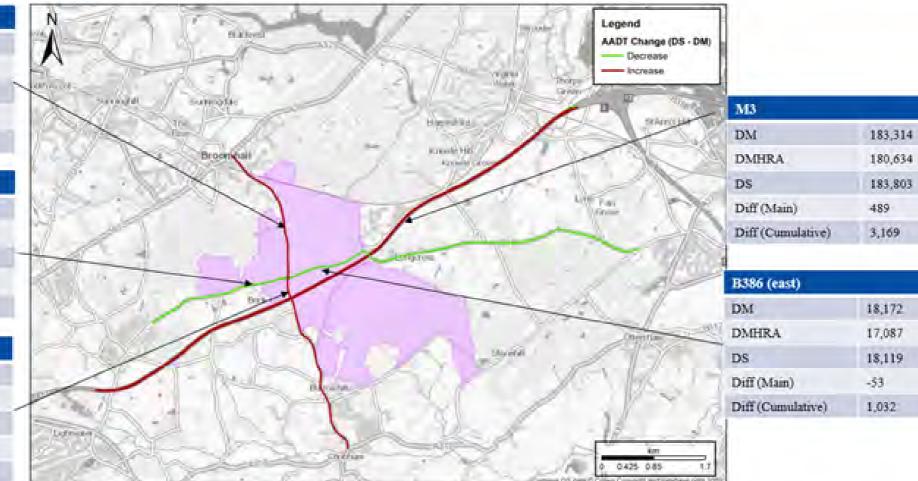

| Chobham Road      |        |
|-------------------|--------|
| DM                | 23,234 |
| DMHRA             | 22,832 |
| DS                | 23,232 |
| Diff (Main)       | -2     |
| Diff (Cumulative) | 400    |
|                   |        |

| B386 (west)       |       |   |
|-------------------|-------|---|
| DM                | 8,548 |   |
| DMHRA             | 8,410 |   |
| DS                | 8,599 | - |
| Diff (Main)       | 52    |   |
| Diff (Cumulative) | 190   |   |

| Windsor Road      |        |
|-------------------|--------|
| DM                | 23,234 |
| DMHRA             | 22,832 |
| DS                | 23,232 |
| Diff (Main)       | 2      |
| Diff (Cumulative) | 400    |