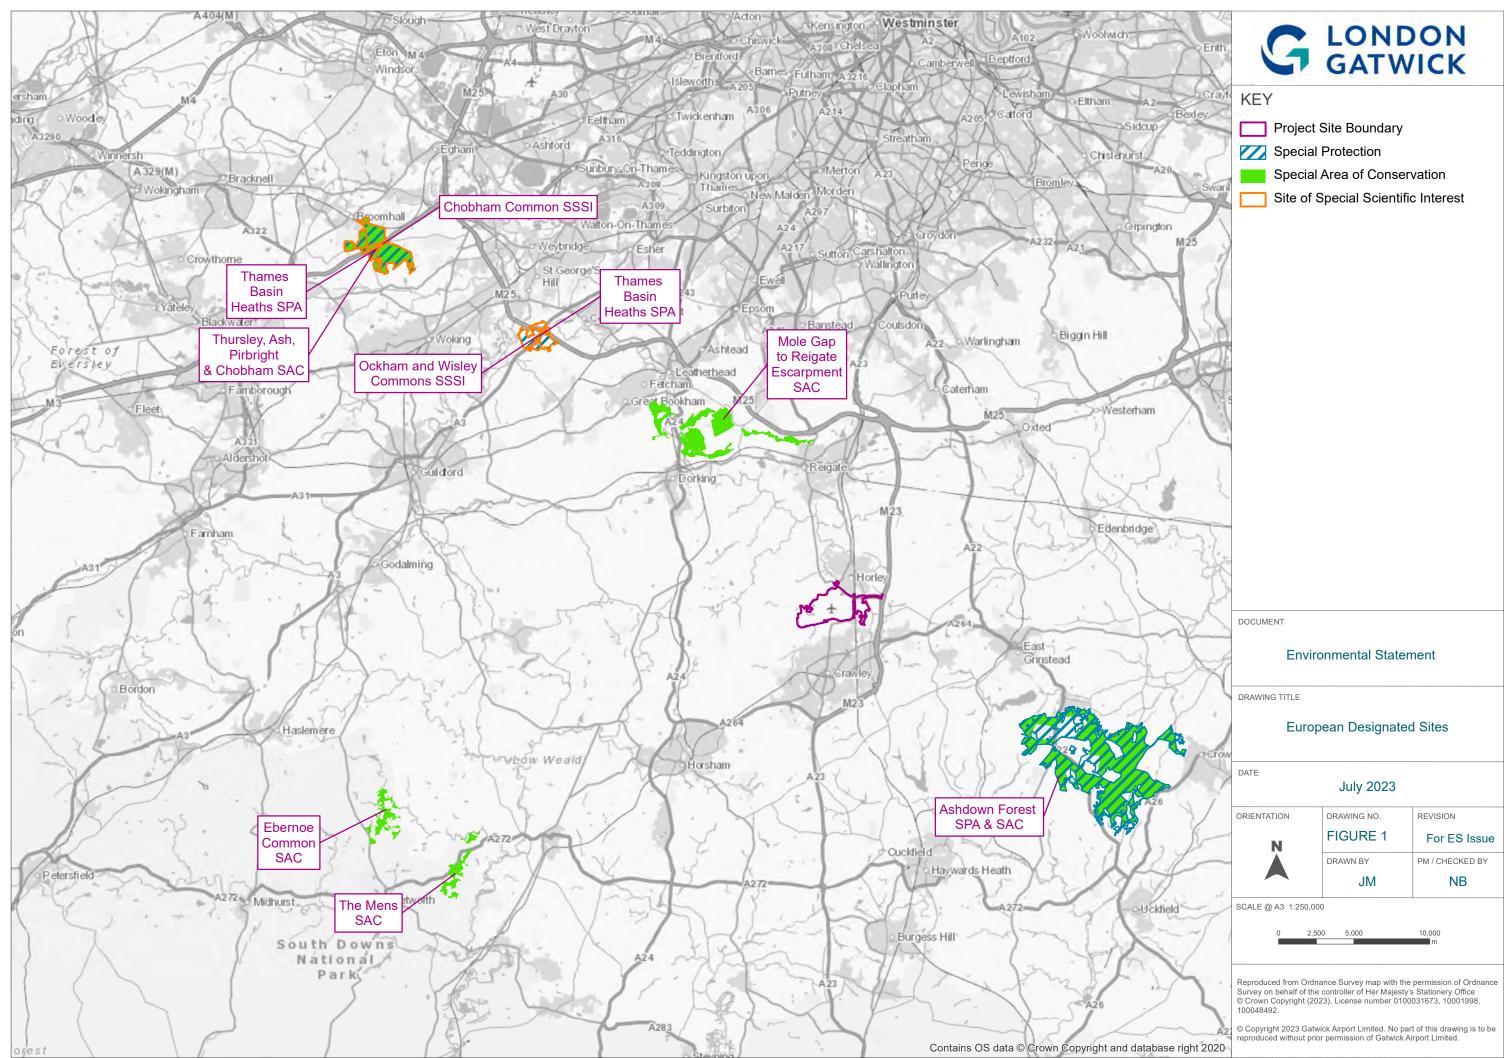

## Gatwick Airport Northern Runway Project

Environmental Statement Appendix 9.9.1: Habitat Regulations Assessment Report – Part 2 – Clean Version

## **Book 5**

VERSION: 2.0 DATE: APRIL 2024 Application Document Ref: 5.3 PINS Reference Number: TR020005

Infrastructure Planning (Applications: Prescribed Forms and Procedure) Regulations 2009



Our northern runway: making best use of Gatwick

## Annex 7

## Figures



|                   |        | A                     | Surm late          |                        | * 2/2                | AADT Change (DS - DM)