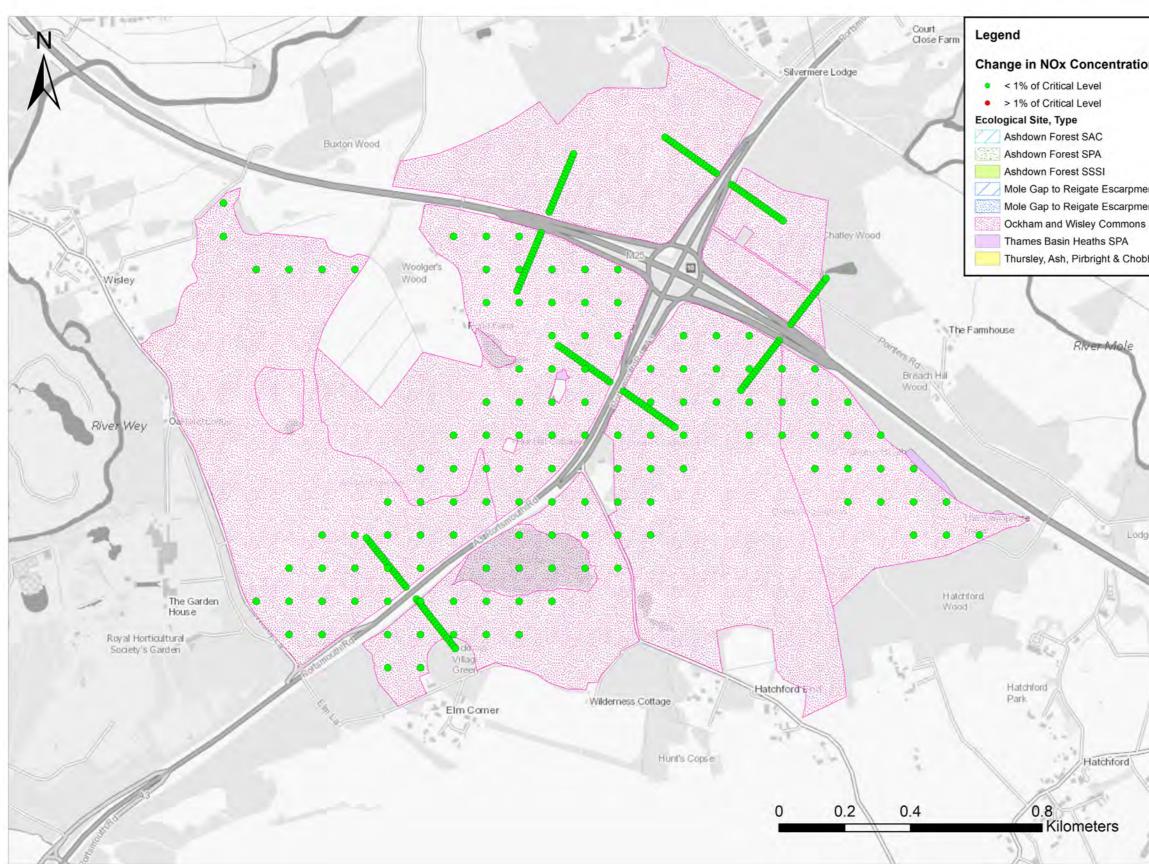

| DOCUMENT<br>Environmental Statement<br>DRAWING TITLE<br>Change in NOx in Ashdown Forest SAC<br>SPA in 2032 Project Alone Scenario<br>DATE<br>July 2023<br>ORIENTATION<br>N<br>Figure 3<br>REVISION<br>For ES Issue                                 | Legend                                                      | GAT                                                                                  | DON                           |
|----------------------------------------------------------------------------------------------------------------------------------------------------------------------------------------------------------------------------------------------------|-------------------------------------------------------------|--------------------------------------------------------------------------------------|-------------------------------|
| Environmental Statement          DRAWING TITLE         Change in NOx in Ashdown Forest SAC         SPA in 2032 Project Alone Scenario         DATE         July 2023         ORIENTATION         DRAWING NO.         Figure 3         For ES Issue |                                                             |                                                                                      |                               |
| Environmental Statement          DRAWING TITLE         Change in NOx in Ashdown Forest SAC         SPA in 2032 Project Alone Scenario         DATE         July 2023         ORIENTATION         DRAWING NO.         Figure 3         For ES Issue |                                                             |                                                                                      |                               |
| Environmental Statement          DRAWING TITLE         Change in NOx in Ashdown Forest SAC         SPA in 2032 Project Alone Scenario         DATE         July 2023         ORIENTATION         DRAWING NO.         Figure 3         For ES Issue |                                                             |                                                                                      |                               |
| Environmental Statement          DRAWING TITLE         Change in NOx in Ashdown Forest SAC         SPA in 2032 Project Alone Scenario         DATE         July 2023         ORIENTATION         DRAWING NO.         Figure 3         For ES Issue |                                                             |                                                                                      |                               |
| Environmental Statement          DRAWING TITLE         Change in NOx in Ashdown Forest SAC         SPA in 2032 Project Alone Scenario         DATE         July 2023         ORIENTATION         DRAWING NO.         Figure 3         For ES Issue |                                                             |                                                                                      |                               |
| Environmental Statement          DRAWING TITLE         Change in NOx in Ashdown Forest SAC         SPA in 2032 Project Alone Scenario         DATE         July 2023         ORIENTATION         DRAWING NO.         Figure 3         For ES Issue |                                                             |                                                                                      |                               |
| Environmental Statement          DRAWING TITLE         Change in NOx in Ashdown Forest SAC         SPA in 2032 Project Alone Scenario         DATE         July 2023         ORIENTATION         DRAWING NO.         Figure 3         For ES Issue |                                                             |                                                                                      |                               |
| Environmental Statement          DRAWING TITLE         Change in NOx in Ashdown Forest SAC         SPA in 2032 Project Alone Scenario         DATE         July 2023         ORIENTATION         DRAWING NO.         Figure 3         For ES Issue |                                                             |                                                                                      |                               |
| Change in NOx in Ashdown Forest SAC<br>SPA in 2032 Project Alone Scenario                                                                                                                                                                          | DOCUMENT                                                    |                                                                                      |                               |
| ORIENTATION DRAWING NO. REVISION<br>Figure 3 For ES Issue                                                                                                                                                                                          |                                                             | nvironmental St                                                                      | atement                       |
| Figure 3 For ES Issue                                                                                                                                                                                                                              | DRAWING TITLE<br>Change in                                  | NOx in Ashdow                                                                        | vn Forest SAC                 |
|                                                                                                                                                                                                                                                    | DRAWING TITLE<br>Change in<br>SPA in                        | NOx in Ashdow<br>2032 Project Al                                                     | vn Forest SAC<br>one Scenario |
|                                                                                                                                                                                                                                                    | DRAWING TITLE<br>Change in<br>SPA in<br>DATE                | NOx in Ashdow<br>2032 Project Al<br>July 2023<br>DRAWING NO.                         | vn Forest SAC<br>one Scenario |
|                                                                                                                                                                                                                                                    | DRAWING TITLE<br>Change in<br>SPA in<br>DATE<br>ORIENTATION | NOx in Ashdow<br>2032 Project Al<br>July 2023<br>DRAWING NO.<br>Figure 3<br>DRAWN BY | In Forest SAC<br>one Scenario |
|                                                                                                                                                                                                                                                    | DRAWING TITLE<br>Change in<br>SPA in<br>DATE<br>ORIENTATION | NOx in Ashdow<br>2032 Project Al<br>July 2023<br>DRAWING NO.<br>Figure 3<br>DRAWN BY | In Forest SAC<br>one Scenario |