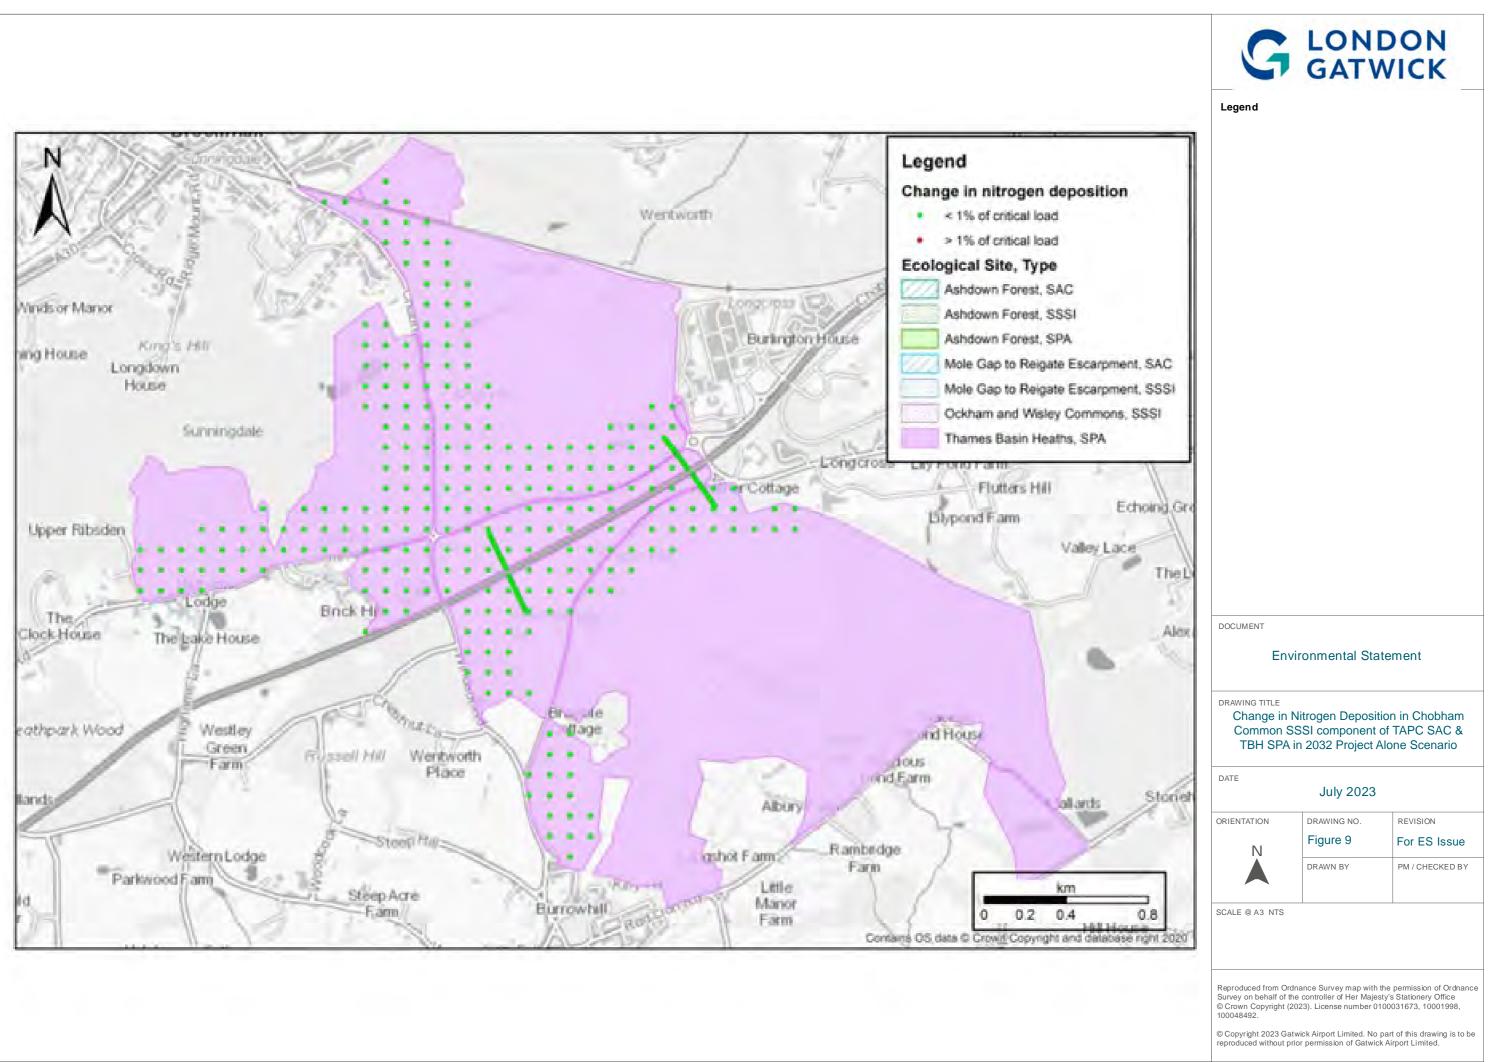

|                                                                                                                                     | GAT                                                                                    |                                                           |
|-------------------------------------------------------------------------------------------------------------------------------------|----------------------------------------------------------------------------------------|-----------------------------------------------------------|
| Legend                                                                                                                              |                                                                                        |                                                           |
|                                                                                                                                     |                                                                                        |                                                           |
|                                                                                                                                     |                                                                                        |                                                           |
|                                                                                                                                     |                                                                                        |                                                           |
|                                                                                                                                     |                                                                                        |                                                           |
|                                                                                                                                     |                                                                                        |                                                           |
|                                                                                                                                     |                                                                                        |                                                           |
|                                                                                                                                     |                                                                                        |                                                           |
|                                                                                                                                     |                                                                                        |                                                           |
|                                                                                                                                     |                                                                                        |                                                           |
|                                                                                                                                     |                                                                                        |                                                           |
|                                                                                                                                     |                                                                                        |                                                           |
|                                                                                                                                     |                                                                                        |                                                           |
|                                                                                                                                     |                                                                                        |                                                           |
|                                                                                                                                     |                                                                                        |                                                           |
|                                                                                                                                     |                                                                                        |                                                           |
| DOCUMENT                                                                                                                            |                                                                                        |                                                           |
|                                                                                                                                     | vironmental Sta                                                                        | itement                                                   |
| En                                                                                                                                  | ivironmentai Sta                                                                       |                                                           |
|                                                                                                                                     |                                                                                        |                                                           |
| DRAWING TITLE                                                                                                                       | Nitrogen Deposi                                                                        |                                                           |
| DRAWING TITLE                                                                                                                       |                                                                                        |                                                           |
| DRAWING TITLE                                                                                                                       | Nitrogen Deposi<br>C & SPA in 2032<br>Scenario                                         |                                                           |
| DRAWING TITLE<br>Change in I<br>Forest SA                                                                                           | Nitrogen Deposi<br>C & SPA in 2032                                                     |                                                           |
| DRAWING TITLE<br>Change in I<br>Forest SA<br>DATE                                                                                   | Nitrogen Deposi<br>C & SPA in 2032<br>Scenario<br>July 2023                            | 2 Project Alor                                            |
| DRAWING TITLE<br>Change in I<br>Forest SA                                                                                           | Nitrogen Deposi<br>C & SPA in 2032<br>Scenario<br>July 2023<br>DRAWING NO.             | 2 Project Alor                                            |
| DRAWING TITLE<br>Change in I<br>Forest SA<br>DATE                                                                                   | Nitrogen Deposi<br>C & SPA in 2032<br>Scenario<br>July 2023<br>DRAWING NO.<br>Figure 5 | 2 Project Alor<br>REVISION<br>For ES ISSU                 |
| DRAWING TITLE<br>Change in I<br>Forest SA<br>DATE<br>ORIENTATION                                                                    | Nitrogen Deposi<br>C & SPA in 2032<br>Scenario<br>July 2023<br>DRAWING NO.<br>Figure 5 | 2 Project Alor<br>REVISION<br>For ES ISSU                 |
| DRAWING TITLE<br>Change in I<br>Forest SA<br>DATE<br>ORIENTATION                                                                    | Nitrogen Deposi<br>C & SPA in 2032<br>Scenario<br>July 2023<br>DRAWING NO.<br>Figure 5 | 2 Project Alor<br>REVISION<br>For ES ISSU                 |
| DRAWING TITLE<br>Change in I<br>Forest SA<br>DATE<br>ORIENTATION<br>N<br>SCALE @ A3 NTS<br>Reproduced from C<br>Survey on behalf of | Nitrogen Deposi<br>C & SPA in 2032<br>Scenario<br>July 2023<br>DRAWING NO.<br>Figure 5 | 2 Project Alor<br>REVISION<br>For ES ISSU<br>PM / CHECKED |