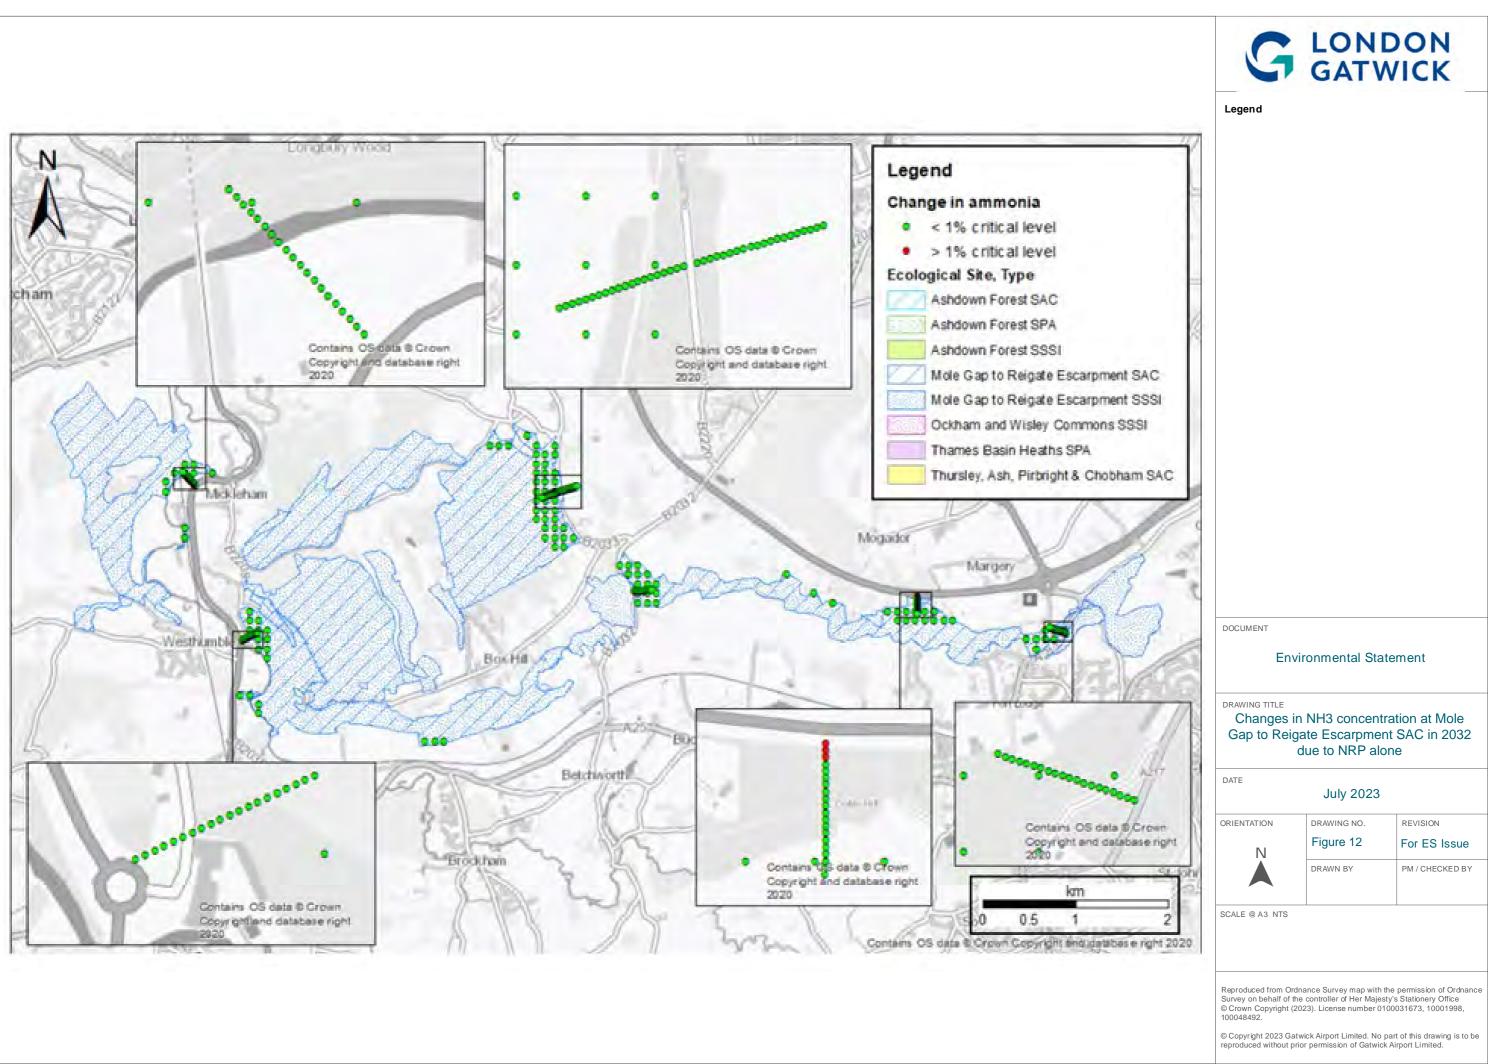

| DL                | Legend                                                                            | LONE                                                                                                                                                    | DON<br>/ICK                                                                |
|-------------------|-----------------------------------------------------------------------------------|---------------------------------------------------------------------------------------------------------------------------------------------------------|----------------------------------------------------------------------------|
| a 0/8             |                                                                                   |                                                                                                                                                         |                                                                            |
| C<br>Dower<br>use |                                                                                   |                                                                                                                                                         |                                                                            |
| lone ;            | DOCUMENT                                                                          | vironmental State                                                                                                                                       | ement                                                                      |
| Two o             | SSSI com                                                                          | n NH3 in Chobha<br>ponent of TAPC<br>032 Project Alon                                                                                                   | SAC & TBH                                                                  |
|                   | DATE                                                                              | July 2023                                                                                                                                               |                                                                            |
| a.                |                                                                                   | DRAWING NO.<br>Figure 8<br>DRAWN BY                                                                                                                     | REVISION<br>For ES Issue<br>PM / CHECKED BY                                |
| 2020              | SCALE @ A3 NTS                                                                    |                                                                                                                                                         |                                                                            |
|                   | Survey on behalf of t<br>© Crown Copyright (<br>100048492.<br>© Copyright 2023 Ga | dnance Survey map with th<br>the controller of Her Majesty<br>2023). License number 010<br>atwick Airport Limited. No pa<br>prior permission of Gatwick | 's Stationery Office<br>0031673, 10001998,<br>art of this drawing is to be |