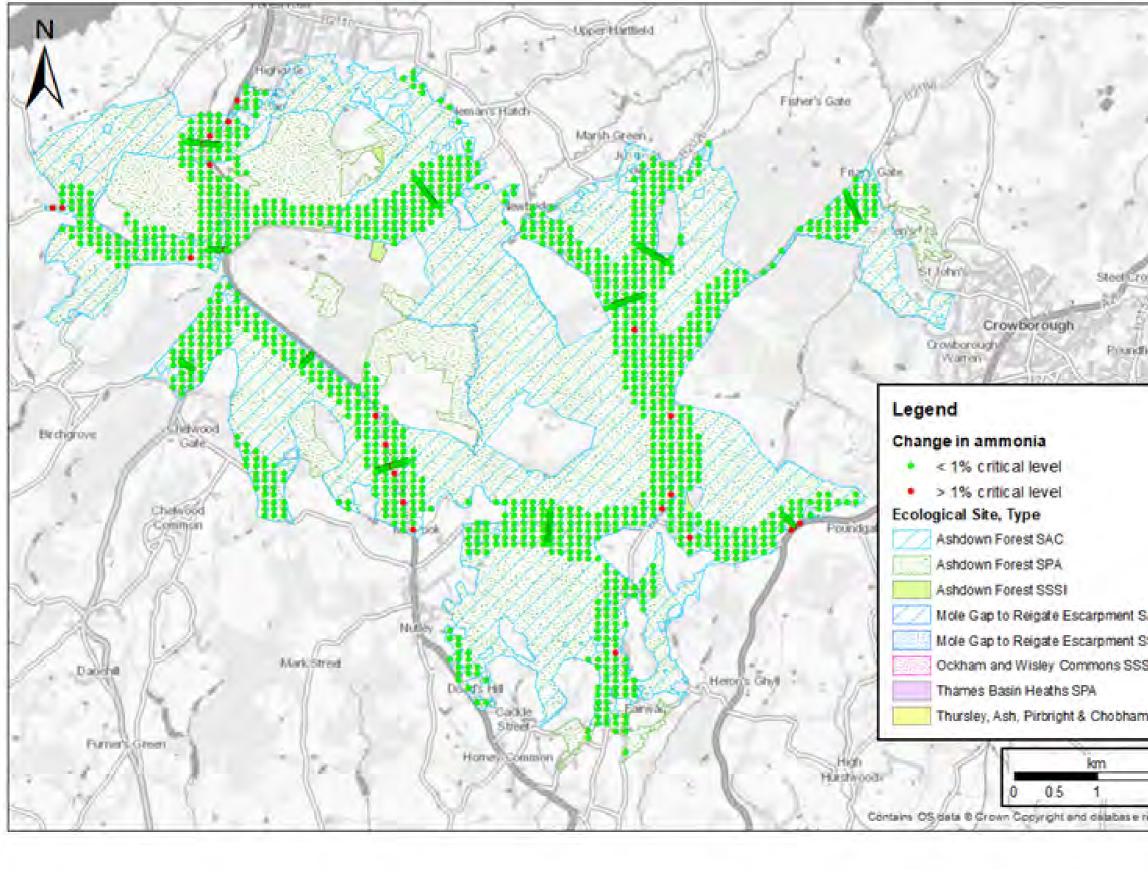

| DL                | Legend                                                                            | LONE                                                                                                                                                    | DON<br>/ICK                                                                |
|-------------------|-----------------------------------------------------------------------------------|---------------------------------------------------------------------------------------------------------------------------------------------------------|----------------------------------------------------------------------------|
| a 0/8             |                                                                                   |                                                                                                                                                         |                                                                            |
| C<br>Dower<br>use |                                                                                   |                                                                                                                                                         |                                                                            |
| lone ;            | DOCUMENT                                                                          | vironmental State                                                                                                                                       | ement                                                                      |
| Two o             | SSSI com                                                                          | n NH3 in Chobha<br>ponent of TAPC<br>032 Project Alon                                                                                                   | SAC & TBH                                                                  |
|                   | DATE                                                                              | July 2023                                                                                                                                               |                                                                            |
| a.                |                                                                                   | DRAWING NO.<br>Figure 8<br>DRAWN BY                                                                                                                     | REVISION<br>For ES Issue<br>PM / CHECKED BY                                |
| 2020              | SCALE @ A3 NTS                                                                    |                                                                                                                                                         |                                                                            |
|                   | Survey on behalf of t<br>© Crown Copyright (<br>100048492.<br>© Copyright 2023 Ga | dnance Survey map with th<br>the controller of Her Majesty<br>2023). License number 010<br>atwick Airport Limited. No pa<br>prior permission of Gatwick | 's Stationery Office<br>0031673, 10001998,<br>art of this drawing is to be |