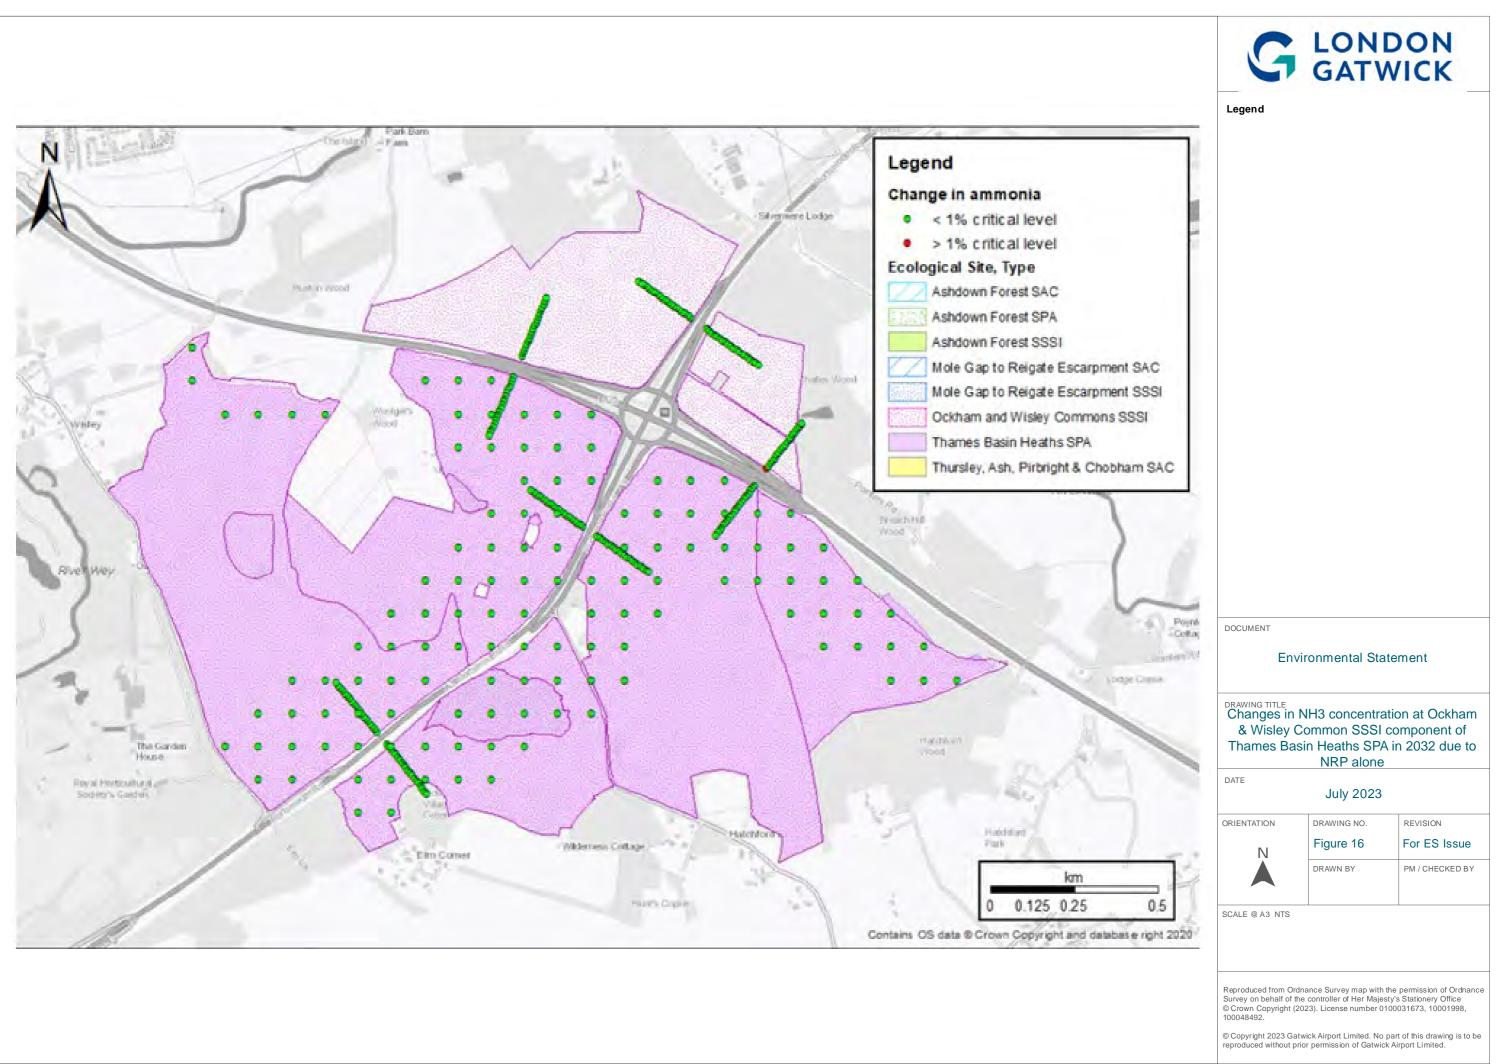

| DL                | Legend                                                                            | LONE                                                                                                                                                    | DON<br>/ICK                                                                |
|-------------------|-----------------------------------------------------------------------------------|---------------------------------------------------------------------------------------------------------------------------------------------------------|----------------------------------------------------------------------------|
| a 0/8             |                                                                                   |                                                                                                                                                         |                                                                            |
| C<br>Dower<br>use |                                                                                   |                                                                                                                                                         |                                                                            |
| lone ;            | DOCUMENT                                                                          | vironmental State                                                                                                                                       | ement                                                                      |
| Two o             | SSSI com                                                                          | n NH3 in Chobha<br>ponent of TAPC<br>032 Project Alon                                                                                                   | SAC & TBH                                                                  |
|                   | DATE                                                                              | July 2023                                                                                                                                               |                                                                            |
| a.                |                                                                                   | DRAWING NO.<br>Figure 8<br>DRAWN BY                                                                                                                     | REVISION<br>For ES Issue<br>PM / CHECKED BY                                |
| 2020              | SCALE @ A3 NTS                                                                    |                                                                                                                                                         |                                                                            |
|                   | Survey on behalf of t<br>© Crown Copyright (<br>100048492.<br>© Copyright 2023 Ga | dnance Survey map with th<br>the controller of Her Majesty<br>2023). License number 010<br>atwick Airport Limited. No pa<br>prior permission of Gatwick | 's Stationery Office<br>0031673, 10001998,<br>art of this drawing is to be |