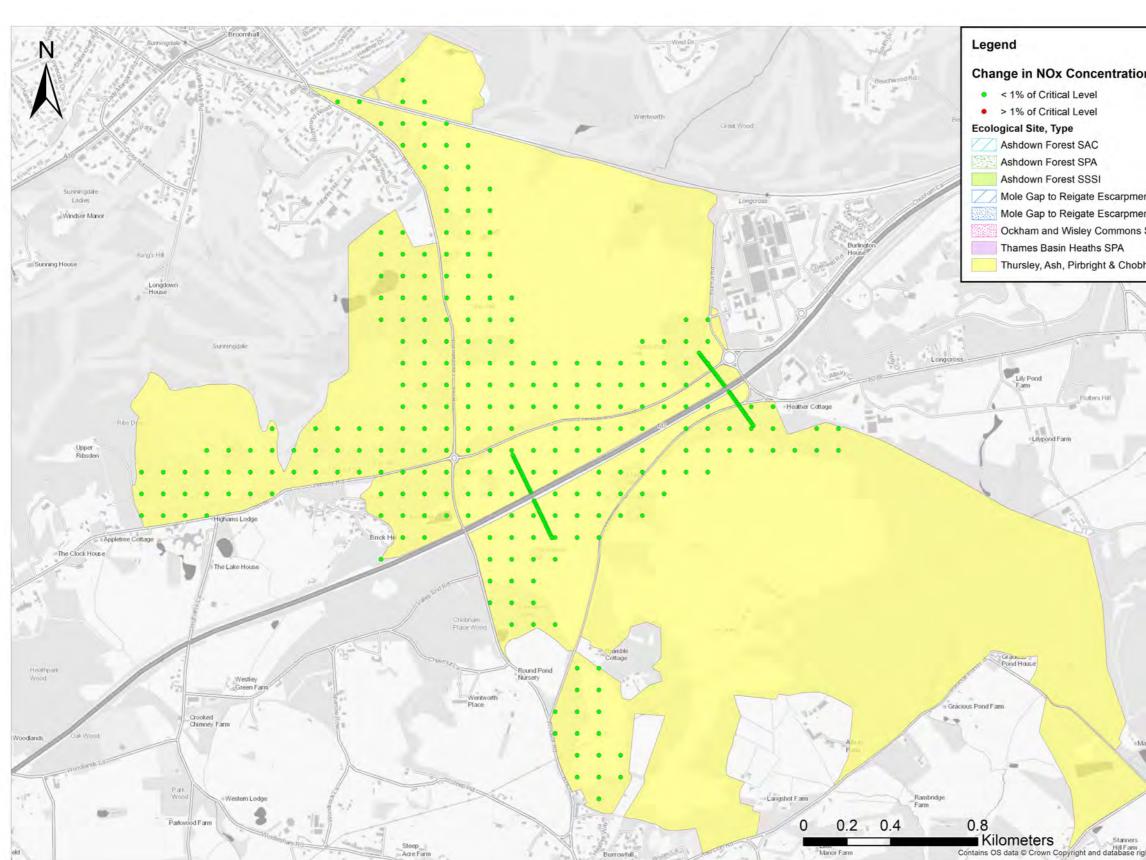

| DOCUMENT<br>Environmental Statement<br>DRAWING TITLE<br>Change in NOx in Ashdown Forest SAC<br>SPA in 2032 Project Alone Scenario<br>DATE<br>July 2023<br>ORIENTATION<br>N<br>Figure 3<br>REVISION<br>For ES Issue                                 | Legend                                                      | GAT                                                                                  | DON                           |
|----------------------------------------------------------------------------------------------------------------------------------------------------------------------------------------------------------------------------------------------------|-------------------------------------------------------------|--------------------------------------------------------------------------------------|-------------------------------|
| Environmental Statement          DRAWING TITLE         Change in NOx in Ashdown Forest SAC         SPA in 2032 Project Alone Scenario         DATE         July 2023         ORIENTATION         DRAWING NO.         Figure 3         For ES Issue |                                                             |                                                                                      |                               |
| Environmental Statement          DRAWING TITLE         Change in NOx in Ashdown Forest SAC         SPA in 2032 Project Alone Scenario         DATE         July 2023         ORIENTATION         DRAWING NO.         Figure 3         For ES Issue |                                                             |                                                                                      |                               |
| Environmental Statement          DRAWING TITLE         Change in NOx in Ashdown Forest SAC         SPA in 2032 Project Alone Scenario         DATE         July 2023         ORIENTATION         DRAWING NO.         Figure 3         For ES Issue |                                                             |                                                                                      |                               |
| Environmental Statement          DRAWING TITLE         Change in NOx in Ashdown Forest SAC         SPA in 2032 Project Alone Scenario         DATE         July 2023         ORIENTATION         DRAWING NO.         Figure 3         For ES Issue |                                                             |                                                                                      |                               |
| Environmental Statement          DRAWING TITLE         Change in NOx in Ashdown Forest SAC         SPA in 2032 Project Alone Scenario         DATE         July 2023         ORIENTATION         DRAWING NO.         Figure 3         For ES Issue |                                                             |                                                                                      |                               |
| Environmental Statement          DRAWING TITLE         Change in NOx in Ashdown Forest SAC         SPA in 2032 Project Alone Scenario         DATE         July 2023         ORIENTATION         DRAWING NO.         Figure 3         For ES Issue |                                                             |                                                                                      |                               |
| Environmental Statement          DRAWING TITLE         Change in NOx in Ashdown Forest SAC         SPA in 2032 Project Alone Scenario         DATE         July 2023         ORIENTATION         DRAWING NO.         Figure 3         For ES Issue |                                                             |                                                                                      |                               |
| Environmental Statement          DRAWING TITLE         Change in NOx in Ashdown Forest SAC         SPA in 2032 Project Alone Scenario         DATE         July 2023         ORIENTATION         DRAWING NO.         Figure 3         For ES Issue |                                                             |                                                                                      |                               |
| Change in NOx in Ashdown Forest SAC<br>SPA in 2032 Project Alone Scenario                                                                                                                                                                          | DOCUMENT                                                    |                                                                                      |                               |
| ORIENTATION DRAWING NO. REVISION<br>Figure 3 For ES Issue                                                                                                                                                                                          |                                                             | nvironmental St                                                                      | atement                       |
| Figure 3 For ES Issue                                                                                                                                                                                                                              | DRAWING TITLE<br>Change in                                  | NOx in Ashdow                                                                        | vn Forest SAC                 |
|                                                                                                                                                                                                                                                    | DRAWING TITLE<br>Change in<br>SPA in                        | NOx in Ashdow<br>2032 Project Al                                                     | vn Forest SAC<br>one Scenario |
|                                                                                                                                                                                                                                                    | DRAWING TITLE<br>Change in<br>SPA in<br>DATE                | NOx in Ashdow<br>2032 Project Al<br>July 2023<br>DRAWING NO.                         | vn Forest SAC<br>one Scenario |
|                                                                                                                                                                                                                                                    | DRAWING TITLE<br>Change in<br>SPA in<br>DATE<br>ORIENTATION | NOx in Ashdow<br>2032 Project Al<br>July 2023<br>DRAWING NO.<br>Figure 3<br>DRAWN BY | In Forest SAC<br>one Scenario |
|                                                                                                                                                                                                                                                    | DRAWING TITLE<br>Change in<br>SPA in<br>DATE<br>ORIENTATION | NOx in Ashdow<br>2032 Project Al<br>July 2023<br>DRAWING NO.<br>Figure 3<br>DRAWN BY | In Forest SAC<br>one Scenario |