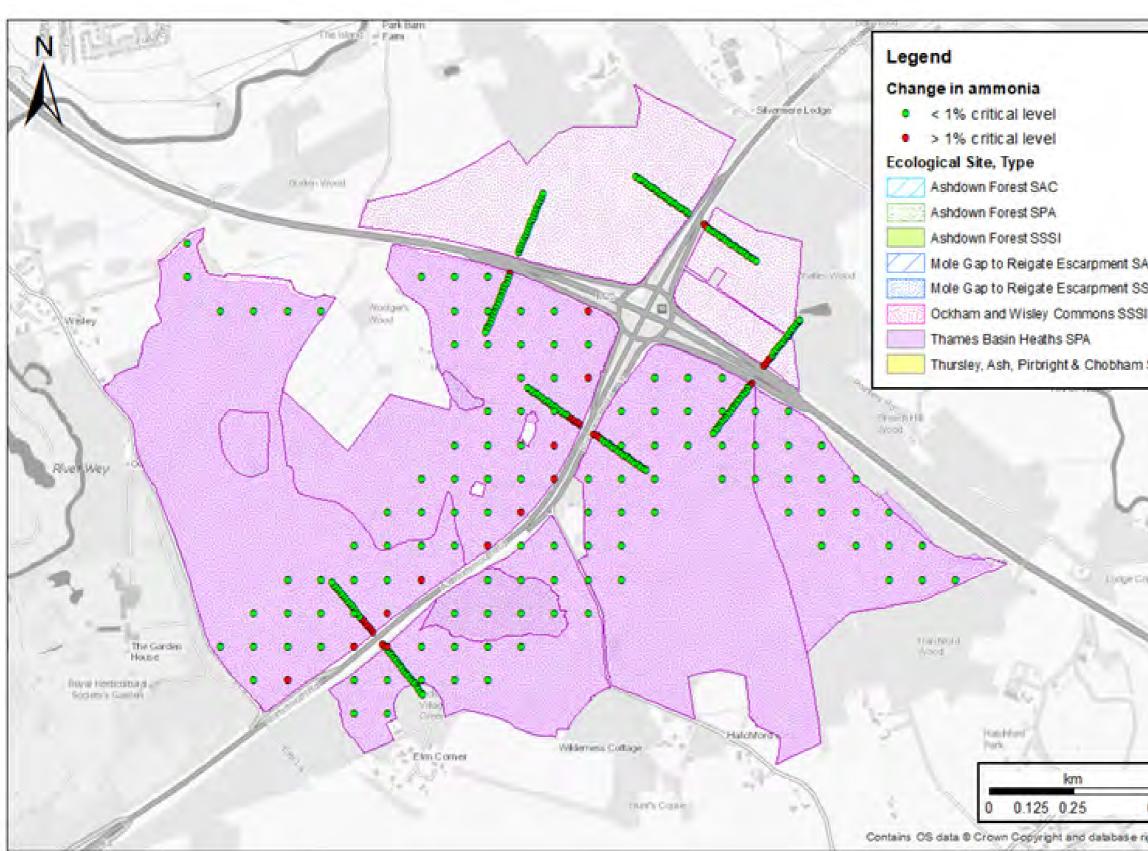

| DL                | Legend                                                                            | LONE                                                                                                                                                    | DON<br>/ICK                                                                |
|-------------------|-----------------------------------------------------------------------------------|---------------------------------------------------------------------------------------------------------------------------------------------------------|----------------------------------------------------------------------------|
| a 0/8             |                                                                                   |                                                                                                                                                         |                                                                            |
| C<br>Dower<br>use |                                                                                   |                                                                                                                                                         |                                                                            |
| lone ;            | DOCUMENT                                                                          | vironmental State                                                                                                                                       | ement                                                                      |
| Two o             | SSSI com                                                                          | n NH3 in Chobha<br>ponent of TAPC<br>032 Project Alon                                                                                                   | SAC & TBH                                                                  |
|                   | DATE                                                                              | July 2023                                                                                                                                               |                                                                            |
| a.                |                                                                                   | DRAWING NO.<br>Figure 8<br>DRAWN BY                                                                                                                     | REVISION<br>For ES Issue<br>PM / CHECKED BY                                |
| 2020              | SCALE @ A3 NTS                                                                    |                                                                                                                                                         |                                                                            |
|                   | Survey on behalf of t<br>© Crown Copyright (<br>100048492.<br>© Copyright 2023 Ga | dnance Survey map with th<br>the controller of Her Majesty<br>2023). License number 010<br>atwick Airport Limited. No pa<br>prior permission of Gatwick | 's Stationery Office<br>0031673, 10001998,<br>art of this drawing is to be |