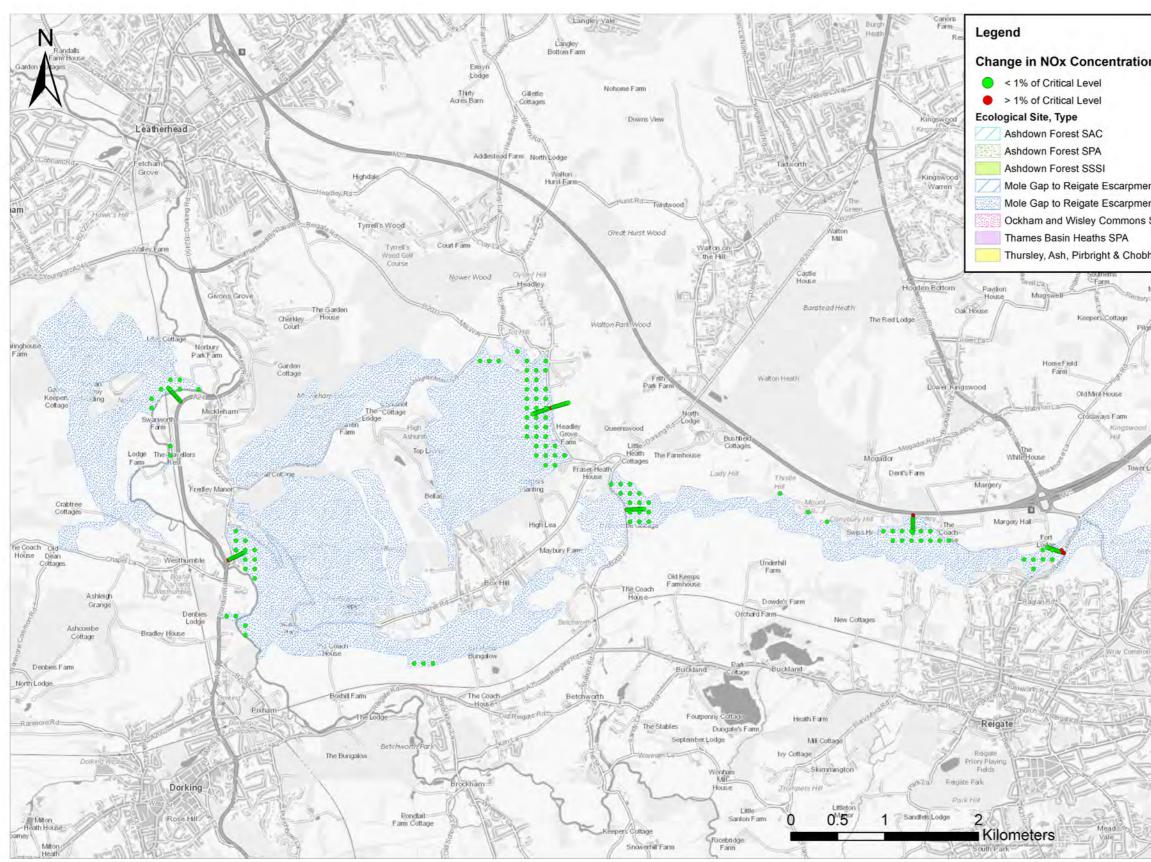

| DRAWN BY                                                                          | PM / CHECKED BY                                     |
| SCALE @ A3 NTS      |                                                                                   |                                                     |
|                     |                                                                                   |                                                     |
| Survey on behalf of | rdnance Survey map with<br>the controller of Her Maje:<br>2023). License number 0 |                                                     |
|                     | atwick Airport Limited. No<br>prior permission of Gatwic                          | part of this drawing is to be<br>k Airport Limited. |







| G                                                                              |                                                                                               | DON<br>NICK    |
|--------------------------------------------------------------------------------|-----------------------------------------------------------------------------------------------|----------------|
| Legend                                                                         |                                                                                               |                |
|                                                                                |                                                                                               |                |
|