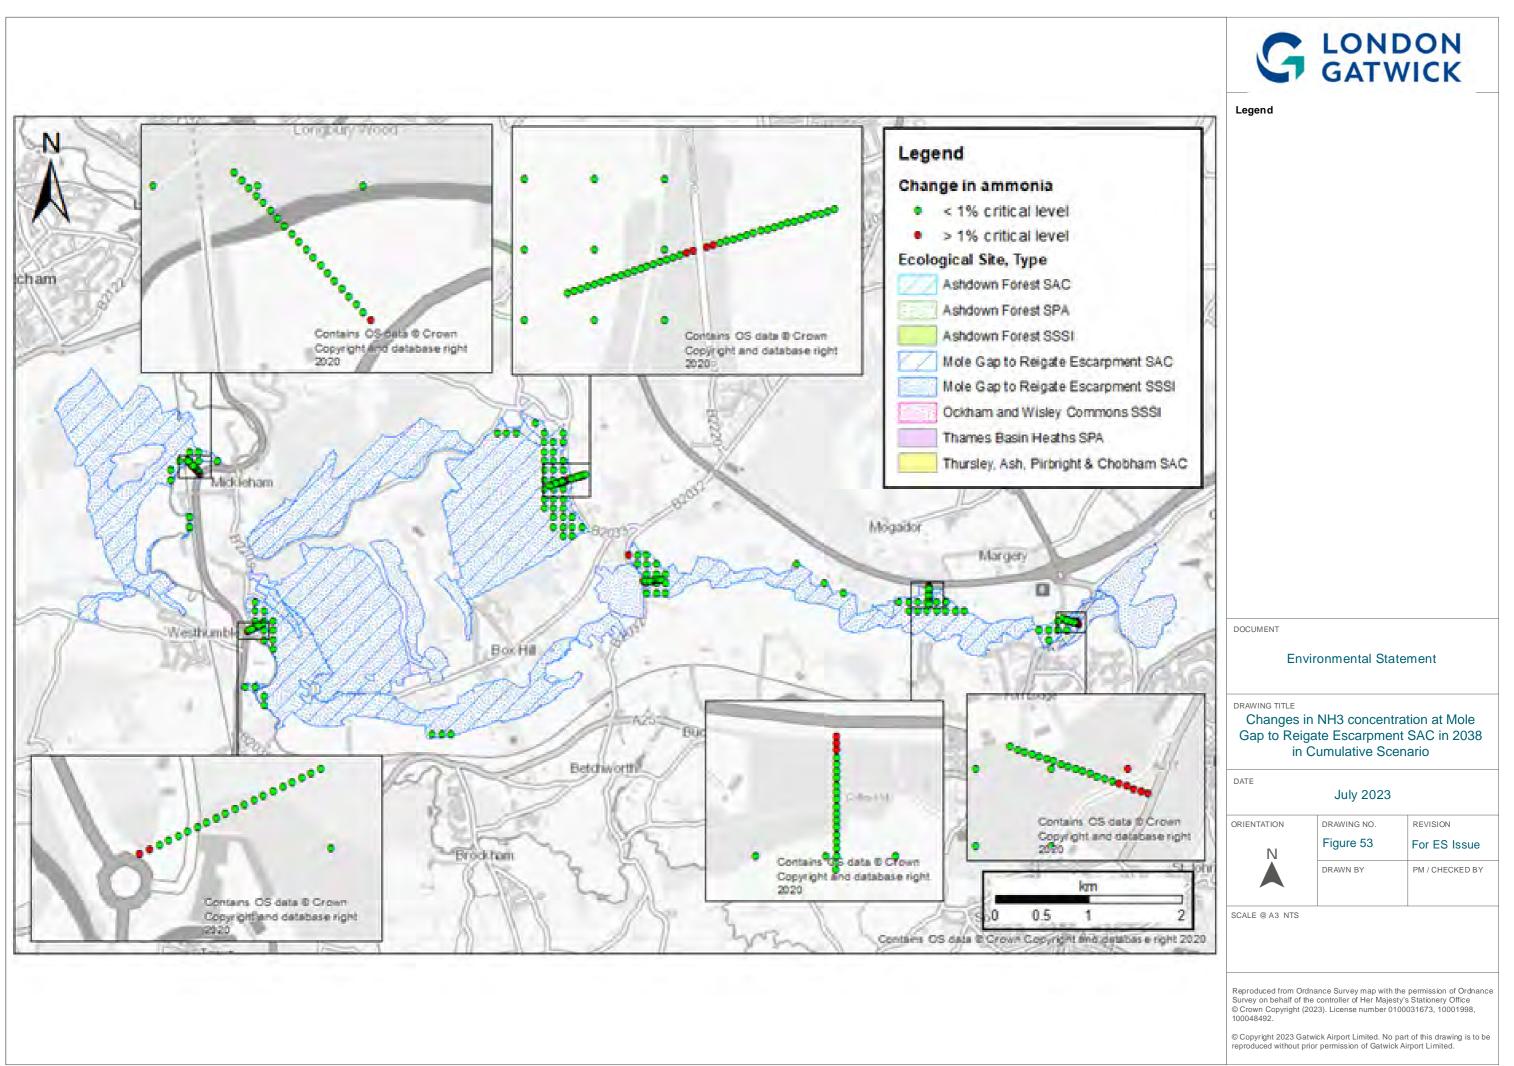

| DL                | Legend                                                                            | LONE                                                                                                                                                    | DON<br>/ICK                                                                |
|-------------------|-----------------------------------------------------------------------------------|---------------------------------------------------------------------------------------------------------------------------------------------------------|----------------------------------------------------------------------------|
| a 0/8             |                                                                                   |                                                                                                                                                         |                                                                            |
| C<br>Dower<br>use |                                                                                   |                                                                                                                                                         |                                                                            |
| lone ;            | DOCUMENT                                                                          | vironmental State                                                                                                                                       | ement                                                                      |
| Two o             | SSSI com                                                                          | n NH3 in Chobha<br>ponent of TAPC<br>032 Project Alon                                                                                                   | SAC & TBH                                                                  |
|                   | DATE                                                                              | July 2023                                                                                                                                               |                                                                            |
| a.                |                                                                                   | DRAWING NO.<br>Figure 8<br>DRAWN BY                                                                                                                     | REVISION<br>For ES Issue<br>PM / CHECKED BY                                |
| 2020              | SCALE @ A3 NTS                                                                    |                                                                                                                                                         |                                                                            |
|                   | Survey on behalf of t<br>© Crown Copyright (<br>100048492.<br>© Copyright 2023 Ga | dnance Survey map with th<br>the controller of Her Majesty<br>2023). License number 010<br>atwick Airport Limited. No pa<br>prior permission of Gatwick | 's Stationery Office<br>0031673, 10001998,<br>art of this drawing is to be |