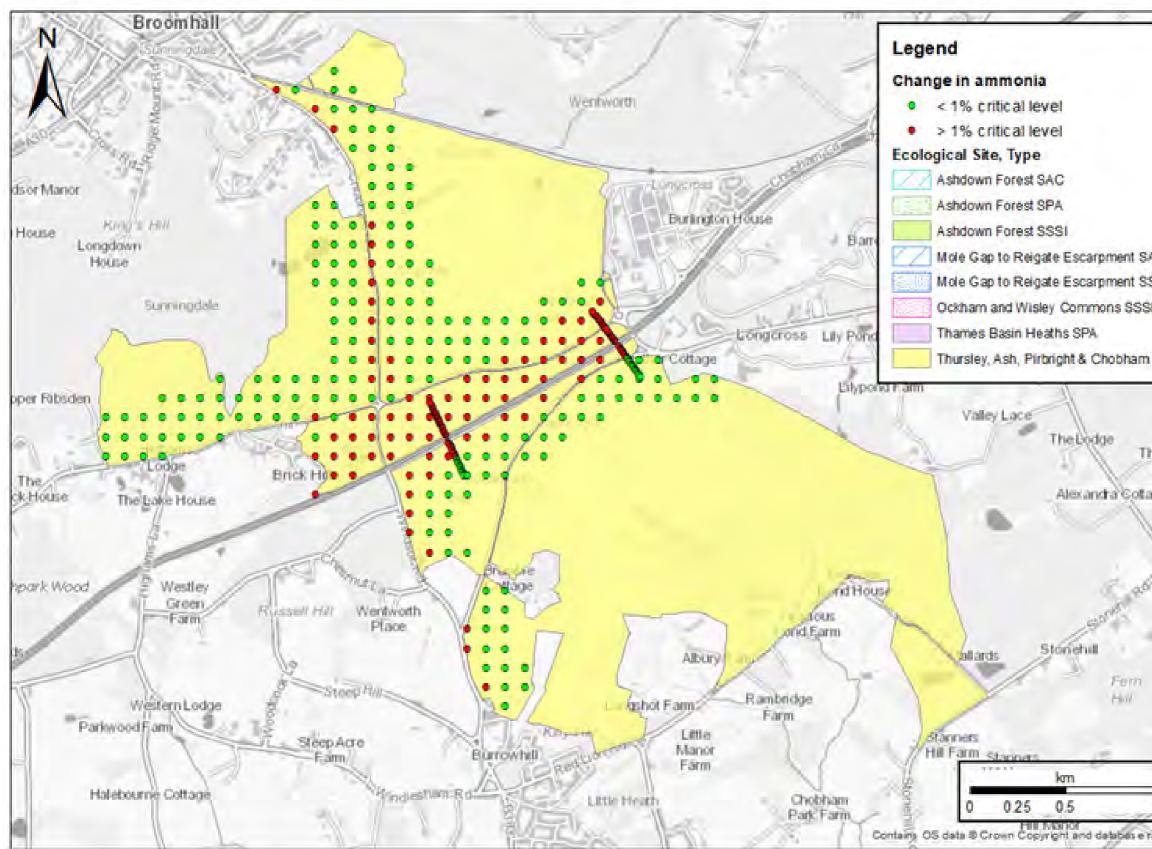

| DL                | Legend                                                                            | LONE                                                                                                                                                    | DON<br>/ICK                                                                |
|-------------------|-----------------------------------------------------------------------------------|---------------------------------------------------------------------------------------------------------------------------------------------------------|----------------------------------------------------------------------------|
| a 0/8             |                                                                                   |                                                                                                                                                         |                                                                            |
| C<br>Dower<br>use |                                                                                   |                                                                                                                                                         |                                                                            |
| lone ;            | DOCUMENT                                                                          | vironmental State                                                                                                                                       | ement                                                                      |
| Two o             | SSSI com                                                                          | n NH3 in Chobha<br>ponent of TAPC<br>032 Project Alon                                                                                                   | SAC & TBH                                                                  |
|                   | DATE                                                                              | July 2023                                                                                                                                               |                                                                            |
| a.                |                                                                                   | DRAWING NO.<br>Figure 8<br>DRAWN BY                                                                                                                     | REVISION<br>For ES Issue<br>PM / CHECKED BY                                |
| 2020              | SCALE @ A3 NTS                                                                    |                                                                                                                                                         |                                                                            |
|                   | Survey on behalf of t<br>© Crown Copyright (<br>100048492.<br>© Copyright 2023 Ga | dnance Survey map with th<br>the controller of Her Majesty<br>2023). License number 010<br>atwick Airport Limited. No pa<br>prior permission of Gatwick | 's Stationery Office<br>0031673, 10001998,<br>art of this drawing is to be |