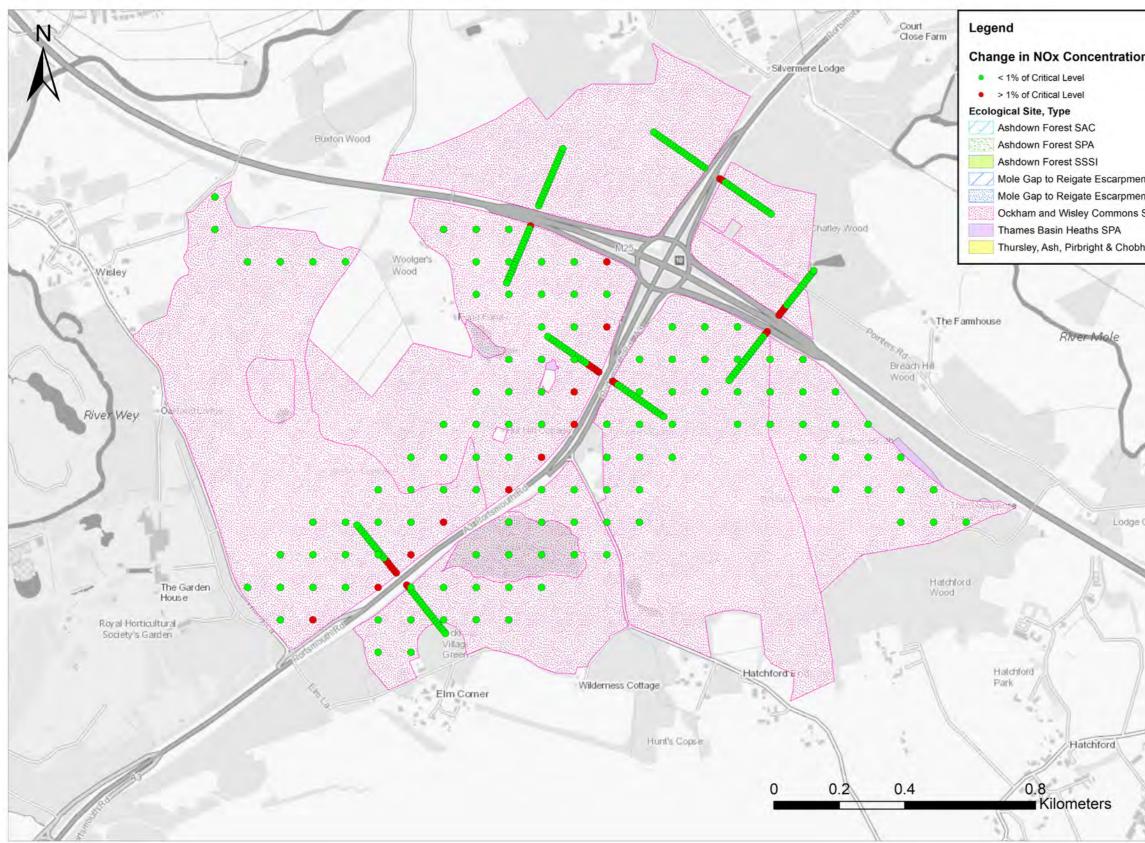

| DOCUMENT<br>Environmental Statement<br>DRAWING TITLE<br>Change in NOx in Ashdown Forest SAC<br>SPA in 2032 Project Alone Scenario<br>DATE<br>July 2023<br>ORIENTATION<br>N<br>Figure 3<br>REVISION<br>For ES Issue                                 | Legend                                                      | GAT                                                                                  | DON                           |
|----------------------------------------------------------------------------------------------------------------------------------------------------------------------------------------------------------------------------------------------------|-------------------------------------------------------------|--------------------------------------------------------------------------------------|-------------------------------|
| Environmental Statement          DRAWING TITLE         Change in NOx in Ashdown Forest SAC         SPA in 2032 Project Alone Scenario         DATE         July 2023         ORIENTATION         DRAWING NO.         Figure 3         For ES Issue |                                                             |                                                                                      |                               |
| Environmental Statement          DRAWING TITLE         Change in NOx in Ashdown Forest SAC         SPA in 2032 Project Alone Scenario         DATE         July 2023         ORIENTATION         DRAWING NO.         Figure 3         For ES Issue |                                                             |                                                                                      |                               |
| Environmental Statement          DRAWING TITLE         Change in NOx in Ashdown Forest SAC         SPA in 2032 Project Alone Scenario         DATE         July 2023         ORIENTATION         DRAWING NO.         Figure 3         For ES Issue |                                                             |                                                                                      |                               |
| Environmental Statement          DRAWING TITLE         Change in NOx in Ashdown Forest SAC         SPA in 2032 Project Alone Scenario         DATE         July 2023         ORIENTATION         DRAWING NO.         Figure 3         For ES Issue |                                                             |                                                                                      |                               |
| Environmental Statement          DRAWING TITLE         Change in NOx in Ashdown Forest SAC         SPA in 2032 Project Alone Scenario         DATE         July 2023         ORIENTATION         DRAWING NO.         Figure 3         For ES Issue |                                                             |                                                                                      |                               |
| Environmental Statement          DRAWING TITLE         Change in NOx in Ashdown Forest SAC         SPA in 2032 Project Alone Scenario         DATE         July 2023         ORIENTATION         DRAWING NO.         Figure 3         For ES Issue |                                                             |                                                                                      |                               |
| Environmental Statement          DRAWING TITLE         Change in NOx in Ashdown Forest SAC         SPA in 2032 Project Alone Scenario         DATE         July 2023         ORIENTATION         DRAWING NO.         Figure 3         For ES Issue |                                                             |                                                                                      |                               |
| Environmental Statement          DRAWING TITLE         Change in NOx in Ashdown Forest SAC         SPA in 2032 Project Alone Scenario         DATE         July 2023         ORIENTATION         DRAWING NO.         Figure 3         For ES Issue |                                                             |                                                                                      |                               |
| Change in NOx in Ashdown Forest SAC<br>SPA in 2032 Project Alone Scenario                                                                                                                                                                          | DOCUMENT                                                    |                                                                                      |                               |
| ORIENTATION DRAWING NO. REVISION<br>Figure 3 For ES Issue                                                                                                                                                                                          |                                                             | nvironmental St                                                                      | atement                       |
| Figure 3 For ES Issue                                                                                                                                                                                                                              | DRAWING TITLE<br>Change in                                  | NOx in Ashdow                                                                        | vn Forest SAC                 |
|                                                                                                                                                                                                                                                    | DRAWING TITLE<br>Change in<br>SPA in                        | NOx in Ashdow<br>2032 Project Al                                                     | vn Forest SAC<br>one Scenario |
|                                                                                                                                                                                                                                                    | DRAWING TITLE<br>Change in<br>SPA in<br>DATE                | NOx in Ashdow<br>2032 Project Al<br>July 2023<br>DRAWING NO.                         | vn Forest SAC<br>one Scenario |
|                                                                                                                                                                                                                                                    | DRAWING TITLE<br>Change in<br>SPA in<br>DATE<br>ORIENTATION | NOx in Ashdow<br>2032 Project Al<br>July 2023<br>DRAWING NO.<br>Figure 3<br>DRAWN BY | In Forest SAC<br>one Scenario |
|                                                                                                                                                                                                                                                    | DRAWING TITLE<br>Change in<br>SPA in<br>DATE<br>ORIENTATION | NOx in Ashdow<br>2032 Project Al<br>July 2023<br>DRAWING NO.<br>Figure 3<br>DRAWN BY | In Forest SAC<br>one Scenario |