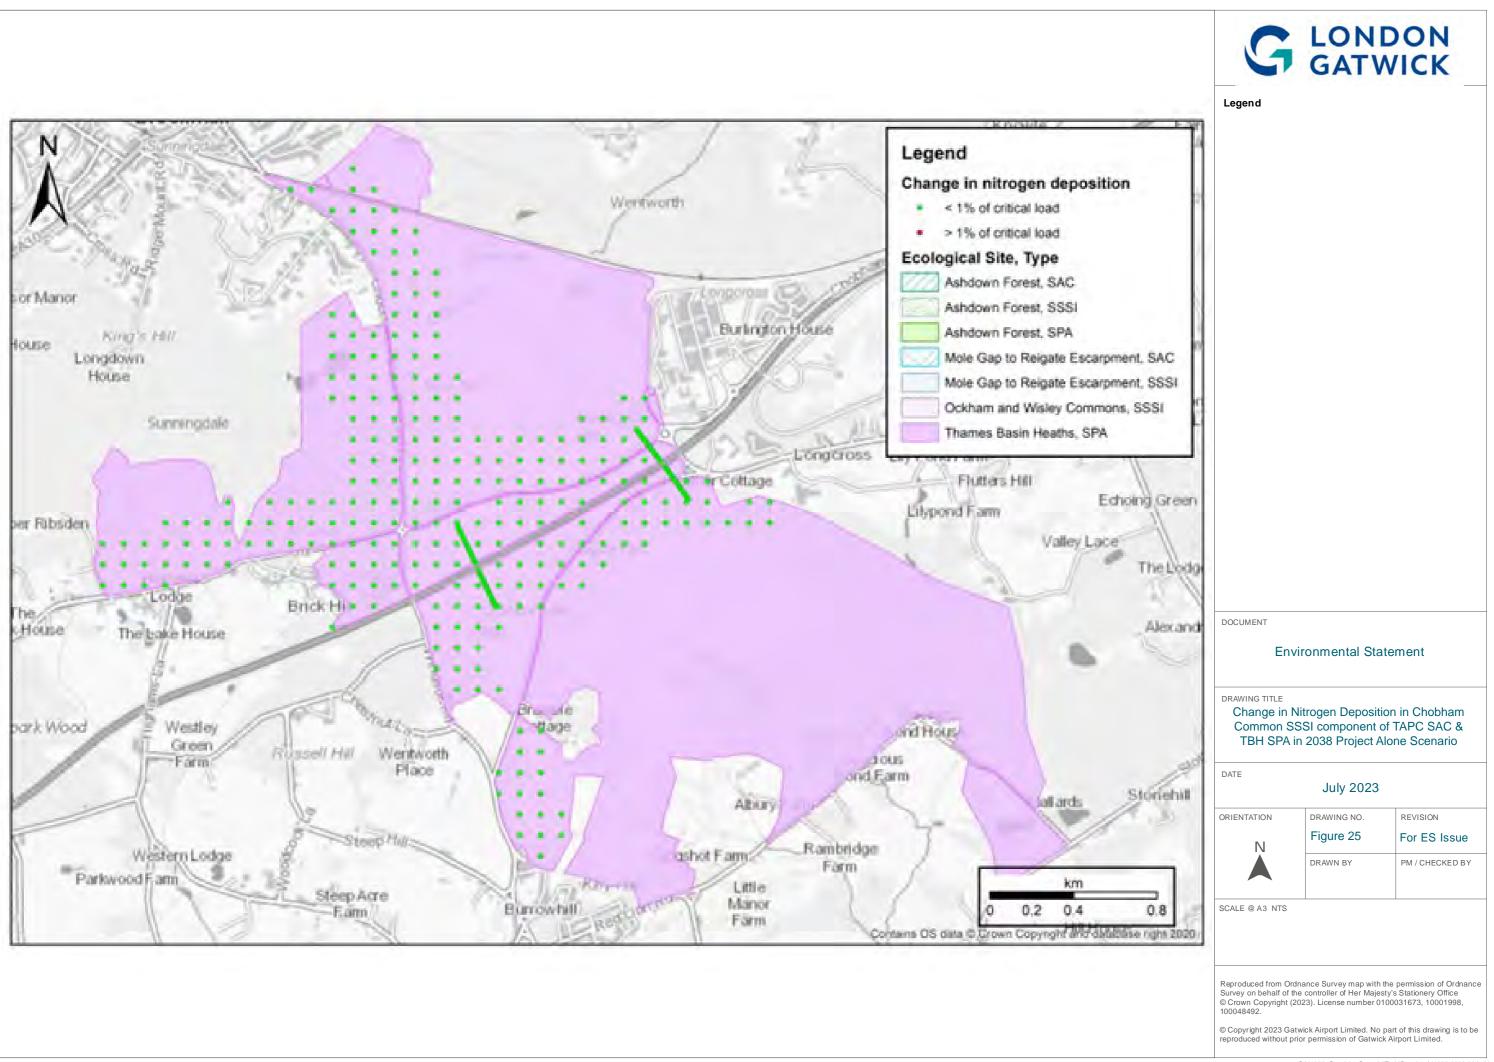

|                                                                                                                                     | GAT                                                                                    |                                                           |
|-------------------------------------------------------------------------------------------------------------------------------------|----------------------------------------------------------------------------------------|-----------------------------------------------------------|
| Legend                                                                                                                              |                                                                                        |                                                           |
|                                                                                                                                     |                                                                                        |                                                           |
|                                                                                                                                     |                                                                                        |                                                           |
|                                                                                                                                     |                                                                                        |                                                           |
|                                                                                                                                     |                                                                                        |                                                           |
|                                                                                                                                     |                                                                                        |                                                           |
|                                                                                                                                     |                                                                                        |                                                           |
|                                                                                                                                     |                                                                                        |                                                           |
|                                                                                                                                     |                                                                                        |                                                           |
|                                                                                                                                     |                                                                                        |                                                           |
|                                                                                                                                     |                                                                                        |                                                           |
|                                                                                                                                     |                                                                                        |                                                           |
|                                                                                                                                     |                                                                                        |                                                           |
|                                                                                                                                     |                                                                                        |                                                           |
|                                                                                                                                     |                                                                                        |                                                           |
|                                                                                                                                     |                                                                                        |                                                           |
| DOCUMENT                                                                                                                            |                                                                                        |                                                           |
|                                                                                                                                     | vironmental Sta                                                                        | itement                                                   |
| En                                                                                                                                  | ivironmentai Sta                                                                       |                                                           |
|                                                                                                                                     |                                                                                        |                                                           |
| DRAWING TITLE                                                                                                                       | Nitrogen Deposi                                                                        |                                                           |
| DRAWING TITLE                                                                                                                       |                                                                                        |                                                           |
| DRAWING TITLE                                                                                                                       | Nitrogen Deposi<br>C & SPA in 2032<br>Scenario                                         |                                                           |
| DRAWING TITLE<br>Change in I<br>Forest SA                                                                                           | Nitrogen Deposi<br>C & SPA in 2032                                                     |                                                           |
| DRAWING TITLE<br>Change in I<br>Forest SA<br>DATE                                                                                   | Nitrogen Deposi<br>C & SPA in 2032<br>Scenario<br>July 2023                            | 2 Project Alor                                            |
| DRAWING TITLE<br>Change in I<br>Forest SA                                                                                           | Nitrogen Deposi<br>C & SPA in 2032<br>Scenario<br>July 2023<br>DRAWING NO.             | 2 Project Alor                                            |
| DRAWING TITLE<br>Change in I<br>Forest SA<br>DATE                                                                                   | Nitrogen Deposi<br>C & SPA in 2032<br>Scenario<br>July 2023<br>DRAWING NO.<br>Figure 5 | 2 Project Alor<br>REVISION<br>For ES ISSU                 |
| DRAWING TITLE<br>Change in I<br>Forest SA<br>DATE<br>ORIENTATION                                                                    | Nitrogen Deposi<br>C & SPA in 2032<br>Scenario<br>July 2023<br>DRAWING NO.<br>Figure 5 | 2 Project Alor<br>REVISION<br>For ES ISSU                 |
| DRAWING TITLE<br>Change in I<br>Forest SA<br>DATE<br>ORIENTATION                                                                    | Nitrogen Deposi<br>C & SPA in 2032<br>Scenario<br>July 2023<br>DRAWING NO.<br>Figure 5 | 2 Project Alor<br>REVISION<br>For ES ISSU                 |
| DRAWING TITLE<br>Change in I<br>Forest SA<br>DATE<br>ORIENTATION<br>N<br>SCALE @ A3 NTS<br>Reproduced from C<br>Survey on behalf of | Nitrogen Deposi<br>C & SPA in 2032<br>Scenario<br>July 2023<br>DRAWING NO.<br>Figure 5 | 2 Project Alor<br>REVISION<br>For ES ISSU<br>PM / CHECKED |