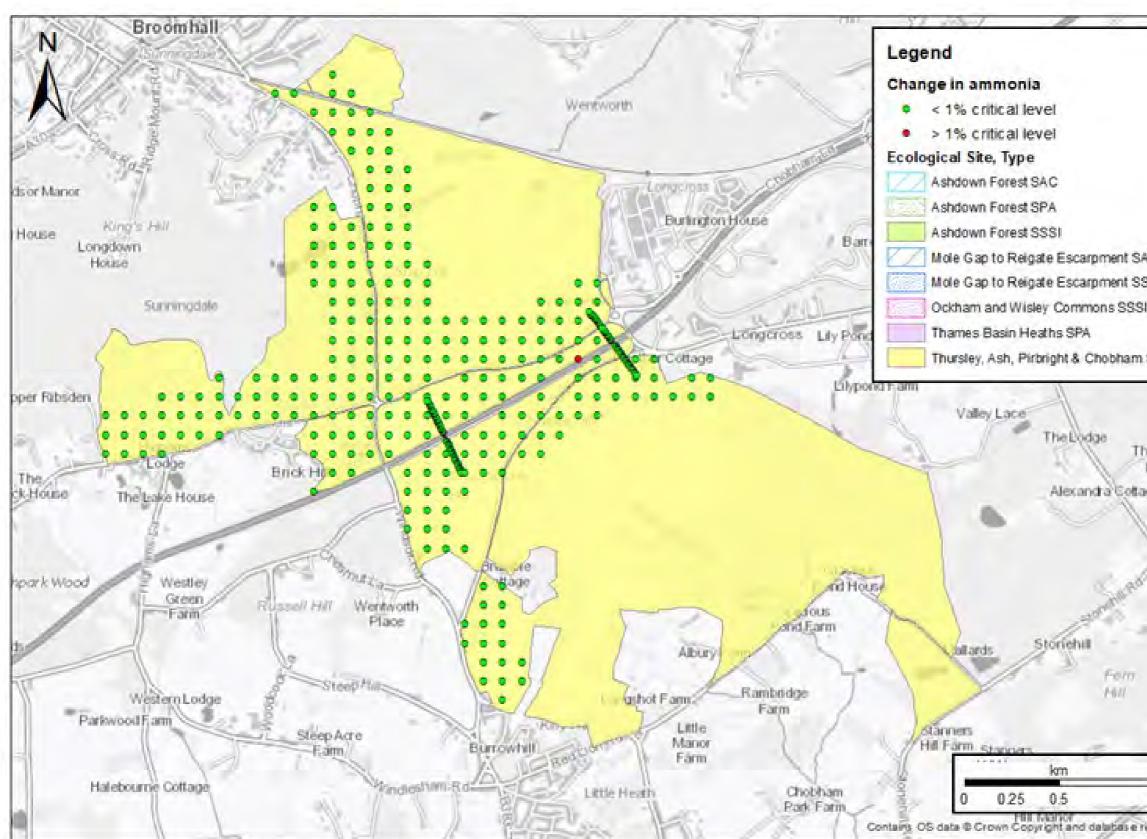

| DL                | Legend                                                                            | LONE                                                                                                                                                    | DON<br>/ICK                                                                |
|-------------------|-----------------------------------------------------------------------------------|---------------------------------------------------------------------------------------------------------------------------------------------------------|----------------------------------------------------------------------------|
| a 0/8             |                                                                                   |                                                                                                                                                         |                                                                            |
| C<br>Dower<br>use |                                                                                   |                                                                                                                                                         |                                                                            |
| lone ;            | DOCUMENT                                                                          | vironmental State                                                                                                                                       | ement                                                                      |
| Two o             | SSSI com                                                                          | n NH3 in Chobha<br>ponent of TAPC<br>032 Project Alon                                                                                                   | SAC & TBH                                                                  |
|                   | DATE                                                                              | July 2023                                                                                                                                               |                                                                            |
| a.                |                                                                                   | DRAWING NO.<br>Figure 8<br>DRAWN BY                                                                                                                     | REVISION<br>For ES Issue<br>PM / CHECKED BY                                |
| 2020              | SCALE @ A3 NTS                                                                    |                                                                                                                                                         |                                                                            |
|                   | Survey on behalf of t<br>© Crown Copyright (<br>100048492.<br>© Copyright 2023 Ga | dnance Survey map with th<br>the controller of Her Majesty<br>2023). License number 010<br>atwick Airport Limited. No pa<br>prior permission of Gatwick | 's Stationery Office<br>0031673, 10001998,<br>art of this drawing is to be |