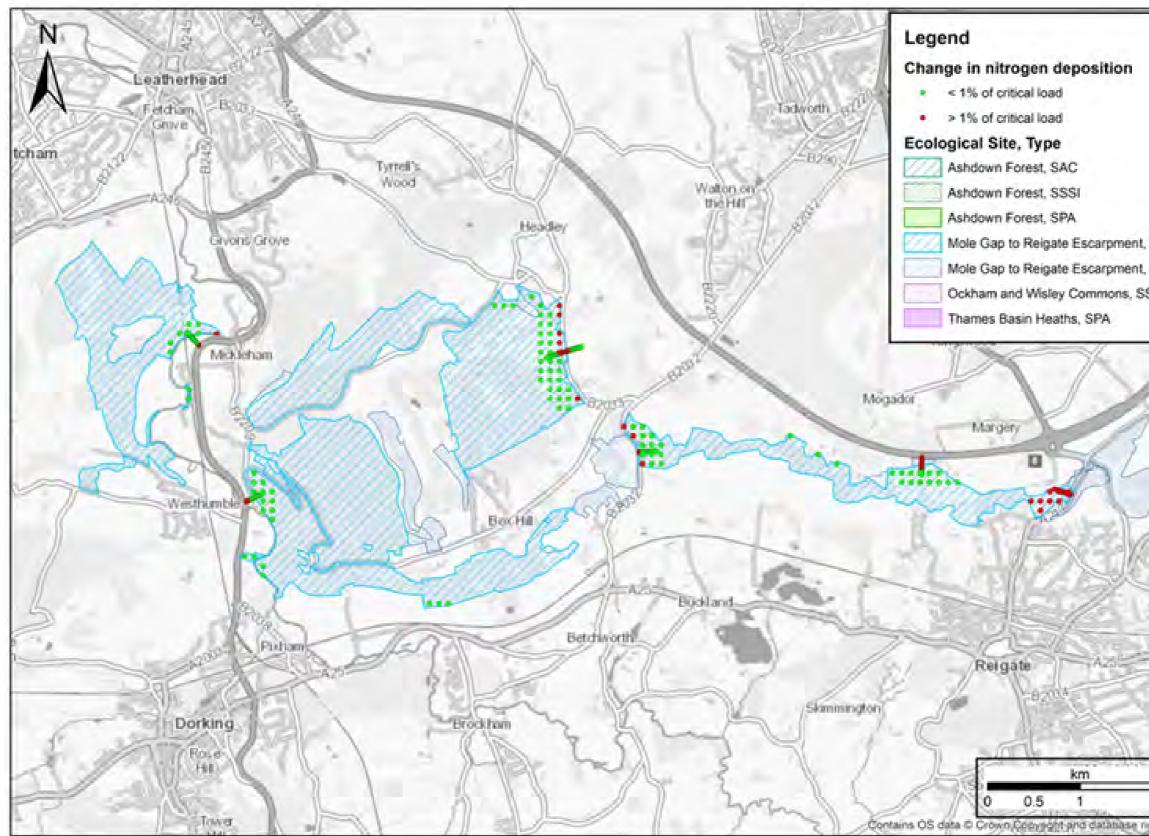

|                                                                                                                                     | GAT                                                                                    |                                                           |
|-------------------------------------------------------------------------------------------------------------------------------------|----------------------------------------------------------------------------------------|-----------------------------------------------------------|
| Legend                                                                                                                              |                                                                                        |                                                           |
|                                                                                                                                     |                                                                                        |                                                           |
|                                                                                                                                     |                                                                                        |                                                           |
|                                                                                                                                     |                                                                                        |                                                           |
|                                                                                                                                     |                                                                                        |                                                           |
|                                                                                                                                     |                                                                                        |                                                           |
|                                                                                                                                     |                                                                                        |                                                           |
|                                                                                                                                     |                                                                                        |                                                           |
|                                                                                                                                     |                                                                                        |                                                           |
|                                                                                                                                     |                                                                                        |                                                           |
|                                                                                                                                     |                                                                                        |                                                           |
|                                                                                                                                     |                                                                                        |                                                           |
|                                                                                                                                     |                                                                                        |                                                           |
|                                                                                                                                     |                                                                                        |                                                           |
|                                                                                                                                     |                                                                                        |                                                           |
|                                                                                                                                     |                                                                                        |                                                           |
| DOCUMENT                                                                                                                            |                                                                                        |                                                           |
|                                                                                                                                     | vironmental Sta                                                                        | itement                                                   |
| En                                                                                                                                  | ivironmentai Sta                                                                       |                                                           |
|                                                                                                                                     |                                                                                        |                                                           |
| DRAWING TITLE                                                                                                                       | Nitrogen Deposi                                                                        |                                                           |
| DRAWING TITLE                                                                                                                       |                                                                                        |                                                           |
| DRAWING TITLE                                                                                                                       | Nitrogen Deposi<br>C & SPA in 2032<br>Scenario                                         |                                                           |
| DRAWING TITLE<br>Change in I<br>Forest SA                                                                                           | Nitrogen Deposi<br>C & SPA in 2032                                                     |                                                           |
| DRAWING TITLE<br>Change in I<br>Forest SA<br>DATE                                                                                   | Nitrogen Deposi<br>C & SPA in 2032<br>Scenario<br>July 2023                            | 2 Project Alor                                            |
| DRAWING TITLE<br>Change in I<br>Forest SA                                                                                           | Nitrogen Deposi<br>C & SPA in 2032<br>Scenario<br>July 2023<br>DRAWING NO.             | 2 Project Alor                                            |
| DRAWING TITLE<br>Change in I<br>Forest SA<br>DATE                                                                                   | Nitrogen Deposi<br>C & SPA in 2032<br>Scenario<br>July 2023<br>DRAWING NO.<br>Figure 5 | 2 Project Alor<br>REVISION<br>For ES ISSU                 |
| DRAWING TITLE<br>Change in I<br>Forest SA<br>DATE<br>ORIENTATION                                                                    | Nitrogen Deposi<br>C & SPA in 2032<br>Scenario<br>July 2023<br>DRAWING NO.<br>Figure 5 | 2 Project Alor<br>REVISION<br>For ES ISSU                 |
| DRAWING TITLE<br>Change in I<br>Forest SA<br>DATE<br>ORIENTATION                                                                    | Nitrogen Deposi<br>C & SPA in 2032<br>Scenario<br>July 2023<br>DRAWING NO.<br>Figure 5 | 2 Project Alor<br>REVISION<br>For ES ISSU                 |
| DRAWING TITLE<br>Change in I<br>Forest SA<br>DATE<br>ORIENTATION<br>N<br>SCALE @ A3 NTS<br>Reproduced from C<br>Survey on behalf of | Nitrogen Deposi<br>C & SPA in 2032<br>Scenario<br>July 2023<br>DRAWING NO.<br>Figure 5 | 2 Project Alor<br>REVISION<br>For ES ISSU<br>PM / CHECKED |