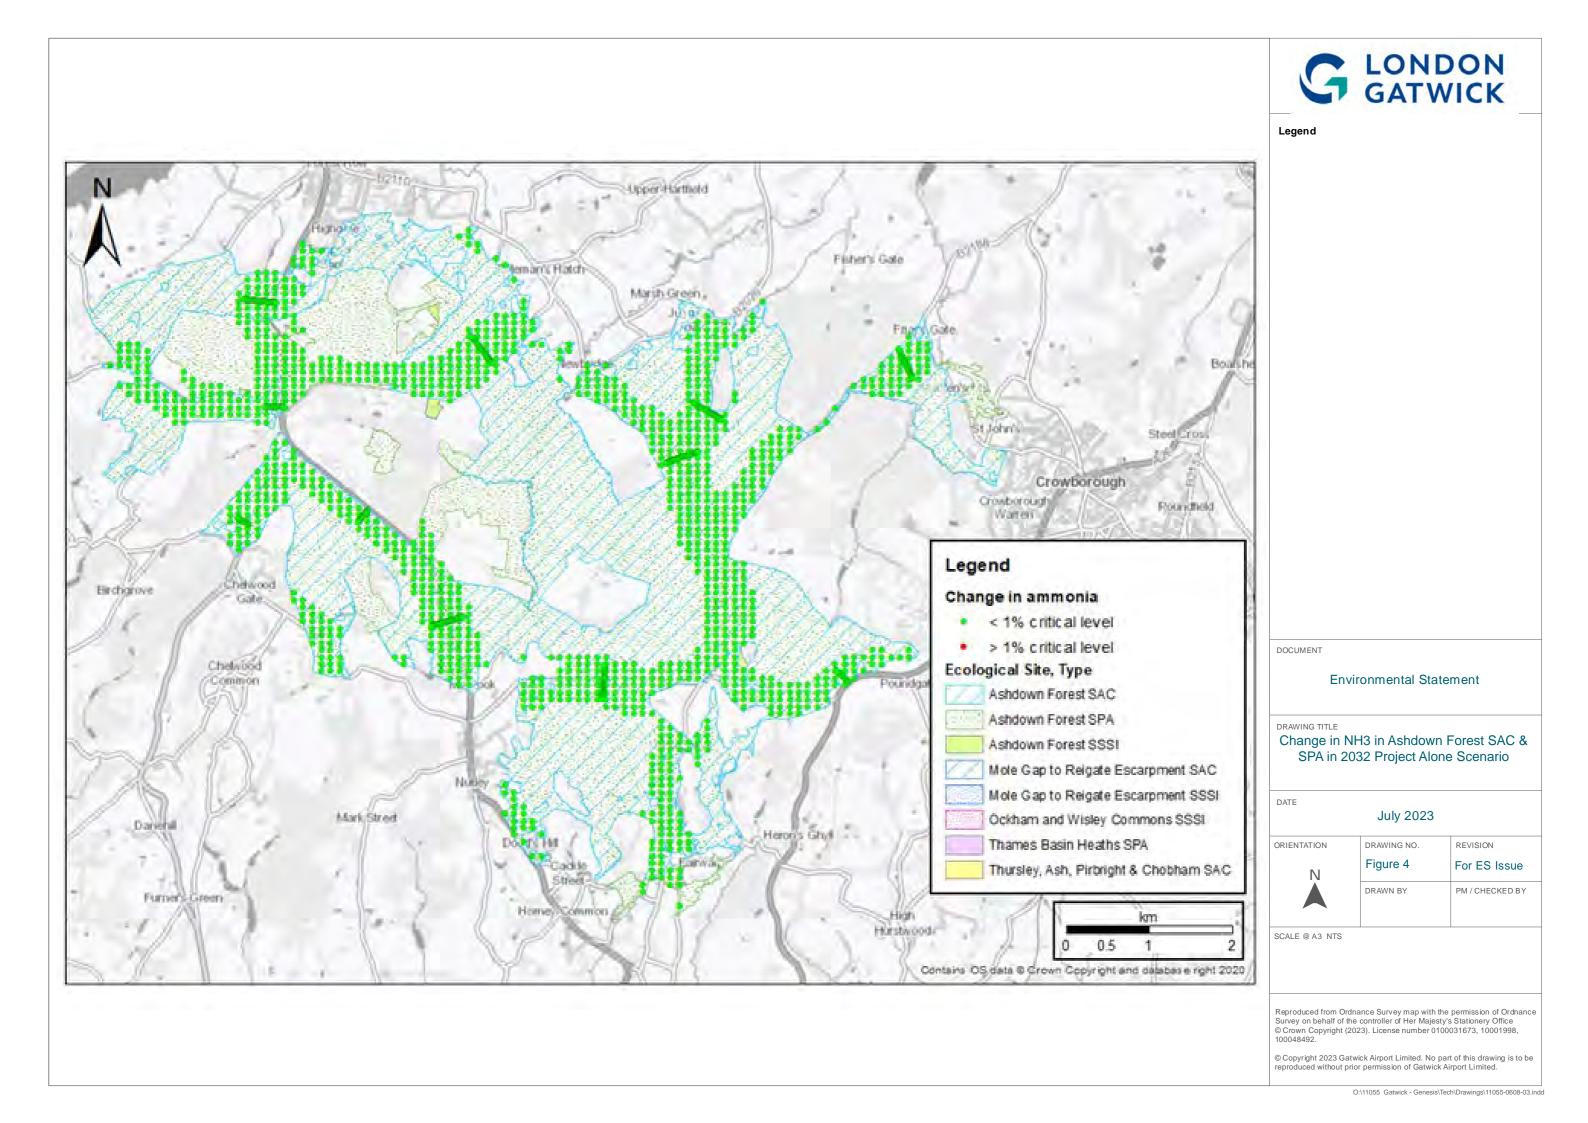

|                                                                                                                                     | GAT                                                                                    |                                                           |
|-------------------------------------------------------------------------------------------------------------------------------------|----------------------------------------------------------------------------------------|-----------------------------------------------------------|
| Legend                                                                                                                              |                                                                                        |                                                           |
|                                                                                                                                     |                                                                                        |                                                           |
|                                                                                                                                     |                                                                                        |                                                           |
|                                                                                                                                     |                                                                                        |                                                           |
|                                                                                                                                     |                                                                                        |                                                           |
|                                                                                                                                     |                                                                                        |                                                           |
|                                                                                                                                     |                                                                                        |                                                           |
|                                                                                                                                     |                                                                                        |                                                           |
|                                                                                                                                     |                                                                                        |                                                           |
|                                                                                                                                     |                                                                                        |                                                           |
|                                                                                                                                     |                                                                                        |                                                           |
|                                                                                                                                     |                                                                                        |                                                           |
|                                                                                                                                     |                                                                                        |                                                           |
|                                                                                                                                     |                                                                                        |                                                           |
|                                                                                                                                     |                                                                                        |                                                           |
|                                                                                                                                     |                                                                                        |                                                           |
| DOCUMENT                                                                                                                            |                                                                                        |                                                           |
|                                                                                                                                     | vironmental Sta                                                                        | itement                                                   |
| En                                                                                                                                  | ivironmentai Sta                                                                       |                                                           |
|                                                                                                                                     |                                                                                        |                                                           |
| DRAWING TITLE                                                                                                                       | Nitrogen Deposi                                                                        |                                                           |
| DRAWING TITLE                                                                                                                       |                                                                                        |                                                           |
| DRAWING TITLE                                                                                                                       | Nitrogen Deposi<br>C & SPA in 2032<br>Scenario                                         |                                                           |
| DRAWING TITLE<br>Change in I<br>Forest SA                                                                                           | Nitrogen Deposi<br>C & SPA in 2032                                                     |                                                           |
| DRAWING TITLE<br>Change in I<br>Forest SA<br>DATE                                                                                   | Nitrogen Deposi<br>C & SPA in 2032<br>Scenario<br>July 2023                            | 2 Project Alor                                            |
| DRAWING TITLE<br>Change in I<br>Forest SA                                                                                           | Nitrogen Deposi<br>C & SPA in 2032<br>Scenario<br>July 2023<br>DRAWING NO.             | 2 Project Alor                                            |
| DRAWING TITLE<br>Change in I<br>Forest SA<br>DATE                                                                                   | Nitrogen Deposi<br>C & SPA in 2032<br>Scenario<br>July 2023<br>DRAWING NO.<br>Figure 5 | 2 Project Alor<br>REVISION<br>For ES ISSU                 |
| DRAWING TITLE<br>Change in I<br>Forest SA<br>DATE<br>ORIENTATION                                                                    | Nitrogen Deposi<br>C & SPA in 2032<br>Scenario<br>July 2023<br>DRAWING NO.<br>Figure 5 | 2 Project Alor<br>REVISION<br>For ES ISSU                 |
| DRAWING TITLE<br>Change in I<br>Forest SA<br>DATE<br>ORIENTATION                                                                    | Nitrogen Deposi<br>C & SPA in 2032<br>Scenario<br>July 2023<br>DRAWING NO.<br>Figure 5 | 2 Project Alor<br>REVISION<br>For ES ISSU                 |
| DRAWING TITLE<br>Change in I<br>Forest SA<br>DATE<br>ORIENTATION<br>N<br>SCALE @ A3 NTS<br>Reproduced from C<br>Survey on behalf of | Nitrogen Deposi<br>C & SPA in 2032<br>Scenario<br>July 2023<br>DRAWING NO.<br>Figure 5 | 2 Project Alor<br>REVISION<br>For ES ISSU<br>PM / CHECKED |