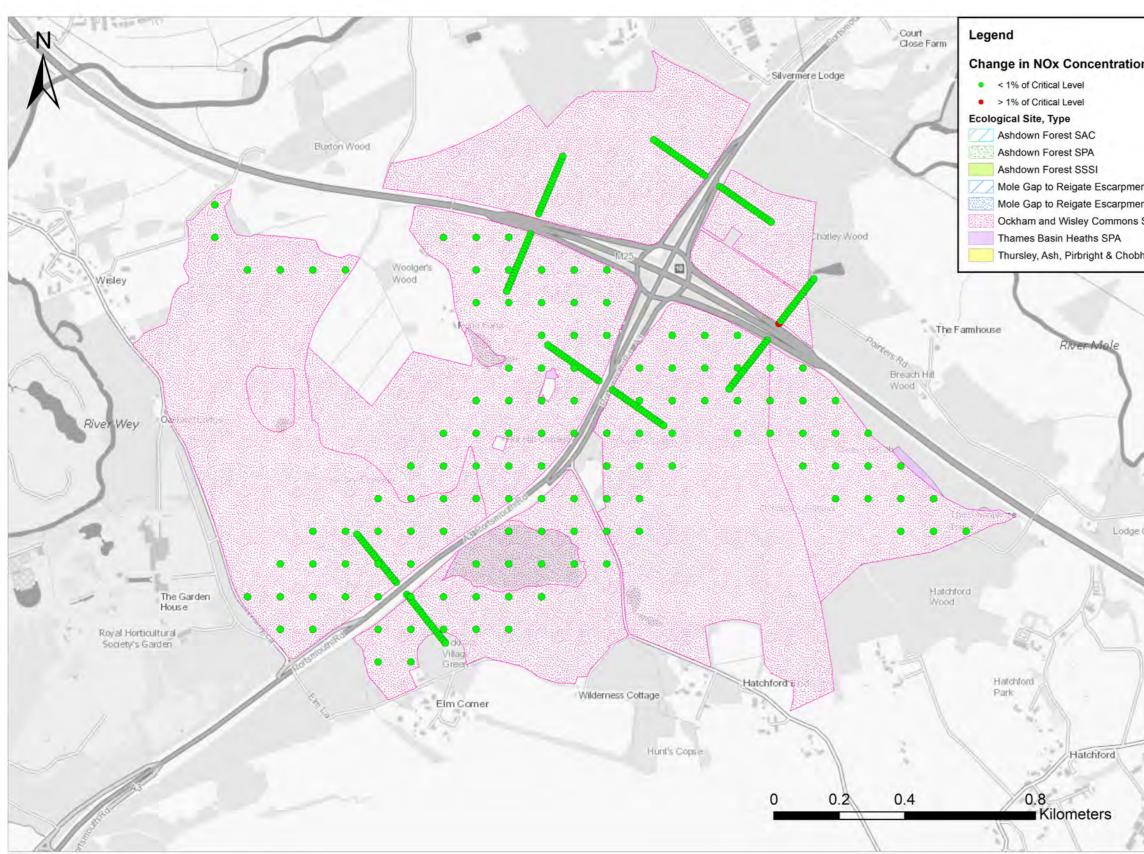

| DOCUMENT<br>Environmental Statement<br>DRAWING TITLE<br>Change in NOx in Ashdown Forest SAC<br>SPA in 2032 Project Alone Scenario<br>DATE<br>July 2023<br>ORIENTATION<br>N<br>Figure 3<br>REVISION<br>For ES Issue                                 | Legend                                                      | GAT                                                                                  | DON                           |
|----------------------------------------------------------------------------------------------------------------------------------------------------------------------------------------------------------------------------------------------------|-------------------------------------------------------------|--------------------------------------------------------------------------------------|-------------------------------|
| Environmental Statement          DRAWING TITLE         Change in NOx in Ashdown Forest SAC         SPA in 2032 Project Alone Scenario         DATE         July 2023         ORIENTATION         DRAWING NO.         Figure 3         For ES Issue |                                                             |                                                                                      |                               |
| Environmental Statement          DRAWING TITLE         Change in NOx in Ashdown Forest SAC         SPA in 2032 Project Alone Scenario         DATE         July 2023         ORIENTATION         DRAWING NO.         Figure 3         For ES Issue |                                                             |                                                                                      |                               |
| Environmental Statement          DRAWING TITLE         Change in NOx in Ashdown Forest SAC         SPA in 2032 Project Alone Scenario         DATE         July 2023         ORIENTATION         DRAWING NO.         Figure 3         For ES Issue |                                                             |                                                                                      |                               |
| Environmental Statement          DRAWING TITLE         Change in NOx in Ashdown Forest SAC         SPA in 2032 Project Alone Scenario         DATE         July 2023         ORIENTATION         DRAWING NO.         Figure 3         For ES Issue |                                                             |                                                                                      |                               |
| Environmental Statement          DRAWING TITLE         Change in NOx in Ashdown Forest SAC         SPA in 2032 Project Alone Scenario         DATE         July 2023         ORIENTATION         DRAWING NO.         Figure 3         For ES Issue |                                                             |                                                                                      |                               |
| Environmental Statement          DRAWING TITLE         Change in NOx in Ashdown Forest SAC         SPA in 2032 Project Alone Scenario         DATE         July 2023         ORIENTATION         DRAWING NO.         Figure 3         For ES Issue |                                                             |                                                                                      |                               |
| Environmental Statement          DRAWING TITLE         Change in NOx in Ashdown Forest SAC         SPA in 2032 Project Alone Scenario         DATE         July 2023         ORIENTATION         DRAWING NO.         Figure 3         For ES Issue |                                                             |                                                                                      |                               |
| Environmental Statement          DRAWING TITLE         Change in NOx in Ashdown Forest SAC         SPA in 2032 Project Alone Scenario         DATE         July 2023         ORIENTATION         DRAWING NO.         Figure 3         For ES Issue |                                                             |                                                                                      |                               |
| Change in NOx in Ashdown Forest SAC<br>SPA in 2032 Project Alone Scenario                                                                                                                                                                          | DOCUMENT                                                    |                                                                                      |                               |
| ORIENTATION DRAWING NO. REVISION<br>Figure 3 For ES Issue                                                                                                                                                                                          |                                                             | nvironmental St                                                                      | atement                       |
| Figure 3 For ES Issue                                                                                                                                                                                                                              | DRAWING TITLE<br>Change in                                  | NOx in Ashdow                                                                        | vn Forest SAC                 |
|                                                                                                                                                                                                                                                    | DRAWING TITLE<br>Change in<br>SPA in                        | NOx in Ashdow<br>2032 Project Al                                                     | vn Forest SAC<br>one Scenario |
|                                                                                                                                                                                                                                                    | DRAWING TITLE<br>Change in<br>SPA in<br>DATE                | NOx in Ashdow<br>2032 Project Al<br>July 2023<br>DRAWING NO.                         | vn Forest SAC<br>one Scenario |
|                                                                                                                                                                                                                                                    | DRAWING TITLE<br>Change in<br>SPA in<br>DATE<br>ORIENTATION | NOx in Ashdow<br>2032 Project Al<br>July 2023<br>DRAWING NO.<br>Figure 3<br>DRAWN BY | In Forest SAC<br>one Scenario |
|                                                                                                                                                                                                                                                    | DRAWING TITLE<br>Change in<br>SPA in<br>DATE<br>ORIENTATION | NOx in Ashdow<br>2032 Project Al<br>July 2023<br>DRAWING NO.<br>Figure 3<br>DRAWN BY | In Forest SAC<br>one Scenario |