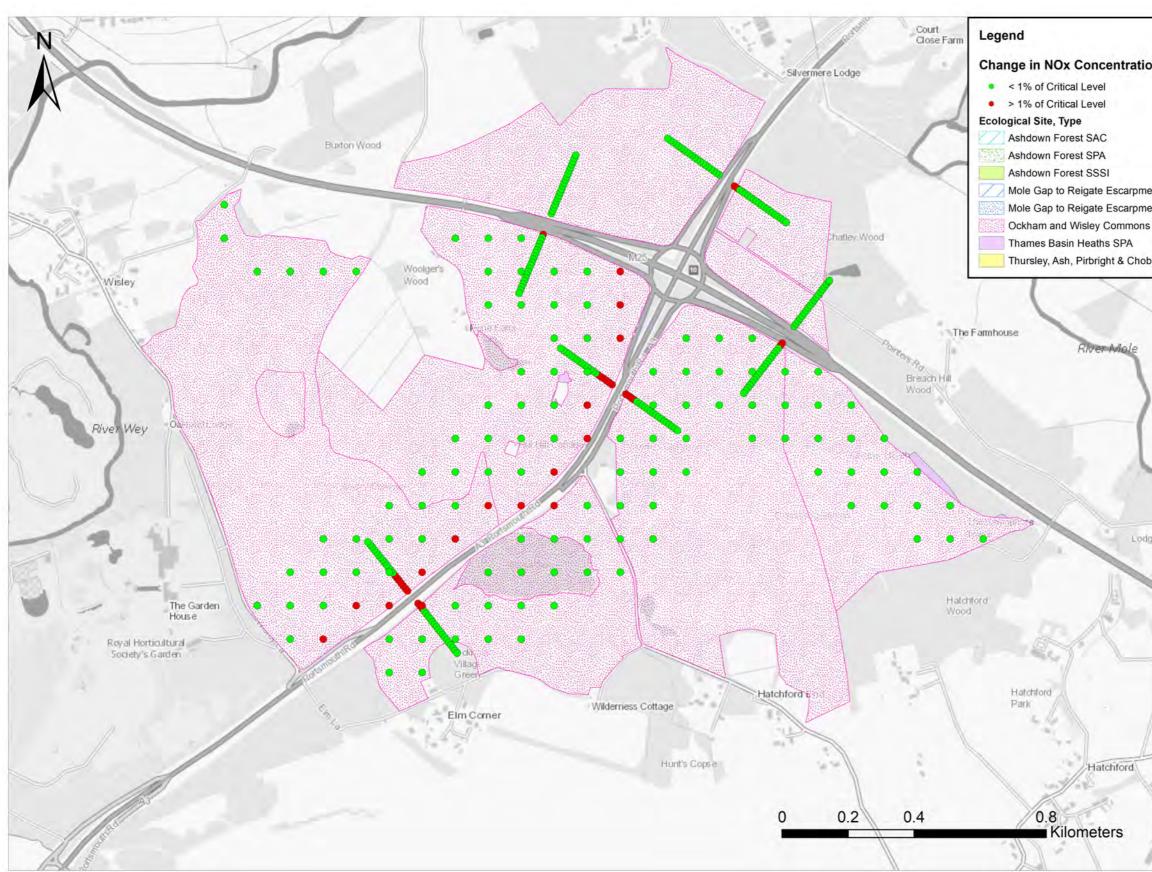

| DOCUMENT<br>Environmental Statement<br>DRAWING TITLE<br>Change in NOx in Ashdown Forest SAC<br>SPA in 2032 Project Alone Scenario<br>DATE<br>July 2023<br>ORIENTATION<br>N<br>Figure 3<br>REVISION<br>For ES Issue                                 | Legend                                                      | GAT                                                                                  | DON                           |
|----------------------------------------------------------------------------------------------------------------------------------------------------------------------------------------------------------------------------------------------------|-------------------------------------------------------------|--------------------------------------------------------------------------------------|-------------------------------|
| Environmental Statement          DRAWING TITLE         Change in NOx in Ashdown Forest SAC         SPA in 2032 Project Alone Scenario         DATE         July 2023         ORIENTATION         DRAWING NO.         Figure 3         For ES Issue |                                                             |                                                                                      |                               |
| Environmental Statement          DRAWING TITLE         Change in NOx in Ashdown Forest SAC         SPA in 2032 Project Alone Scenario         DATE         July 2023         ORIENTATION         DRAWING NO.         Figure 3         For ES Issue |                                                             |                                                                                      |                               |
| Environmental Statement          DRAWING TITLE         Change in NOx in Ashdown Forest SAC         SPA in 2032 Project Alone Scenario         DATE         July 2023         ORIENTATION         DRAWING NO.         Figure 3         For ES Issue |                                                             |                                                                                      |                               |
| Environmental Statement          DRAWING TITLE         Change in NOx in Ashdown Forest SAC         SPA in 2032 Project Alone Scenario         DATE         July 2023         ORIENTATION         DRAWING NO.         Figure 3         For ES Issue |                                                             |                                                                                      |                               |
| Environmental Statement          DRAWING TITLE         Change in NOx in Ashdown Forest SAC         SPA in 2032 Project Alone Scenario         DATE         July 2023         ORIENTATION         DRAWING NO.         Figure 3         For ES Issue |                                                             |                                                                                      |                               |
| Environmental Statement          DRAWING TITLE         Change in NOx in Ashdown Forest SAC         SPA in 2032 Project Alone Scenario         DATE         July 2023         ORIENTATION         DRAWING NO.         Figure 3         For ES Issue |                                                             |                                                                                      |                               |
| Environmental Statement          DRAWING TITLE         Change in NOx in Ashdown Forest SAC         SPA in 2032 Project Alone Scenario         DATE         July 2023         ORIENTATION         DRAWING NO.         Figure 3         For ES Issue |                                                             |                                                                                      |                               |
| Environmental Statement          DRAWING TITLE         Change in NOx in Ashdown Forest SAC         SPA in 2032 Project Alone Scenario         DATE         July 2023         ORIENTATION         DRAWING NO.         Figure 3         For ES Issue |                                                             |                                                                                      |                               |
| Change in NOx in Ashdown Forest SAC<br>SPA in 2032 Project Alone Scenario                                                                                                                                                                          | DOCUMENT                                                    |                                                                                      |                               |
| ORIENTATION DRAWING NO. REVISION<br>Figure 3 For ES Issue                                                                                                                                                                                          |                                                             | nvironmental St                                                                      | atement                       |
| Figure 3 For ES Issue                                                                                                                                                                                                                              | DRAWING TITLE<br>Change in                                  | NOx in Ashdow                                                                        | vn Forest SAC                 |
|                                                                                                                                                                                                                                                    | DRAWING TITLE<br>Change in<br>SPA in                        | NOx in Ashdow<br>2032 Project Al                                                     | vn Forest SAC<br>one Scenario |
|                                                                                                                                                                                                                                                    | DRAWING TITLE<br>Change in<br>SPA in<br>DATE                | NOx in Ashdow<br>2032 Project Al<br>July 2023<br>DRAWING NO.                         | vn Forest SAC<br>one Scenario |
|                                                                                                                                                                                                                                                    | DRAWING TITLE<br>Change in<br>SPA in<br>DATE<br>ORIENTATION | NOx in Ashdow<br>2032 Project Al<br>July 2023<br>DRAWING NO.<br>Figure 3<br>DRAWN BY | In Forest SAC<br>one Scenario |
|                                                                                                                                                                                                                                                    | DRAWING TITLE<br>Change in<br>SPA in<br>DATE<br>ORIENTATION | NOx in Ashdow<br>2032 Project Al<br>July 2023<br>DRAWING NO.<br>Figure 3<br>DRAWN BY | In Forest SAC<br>one Scenario |