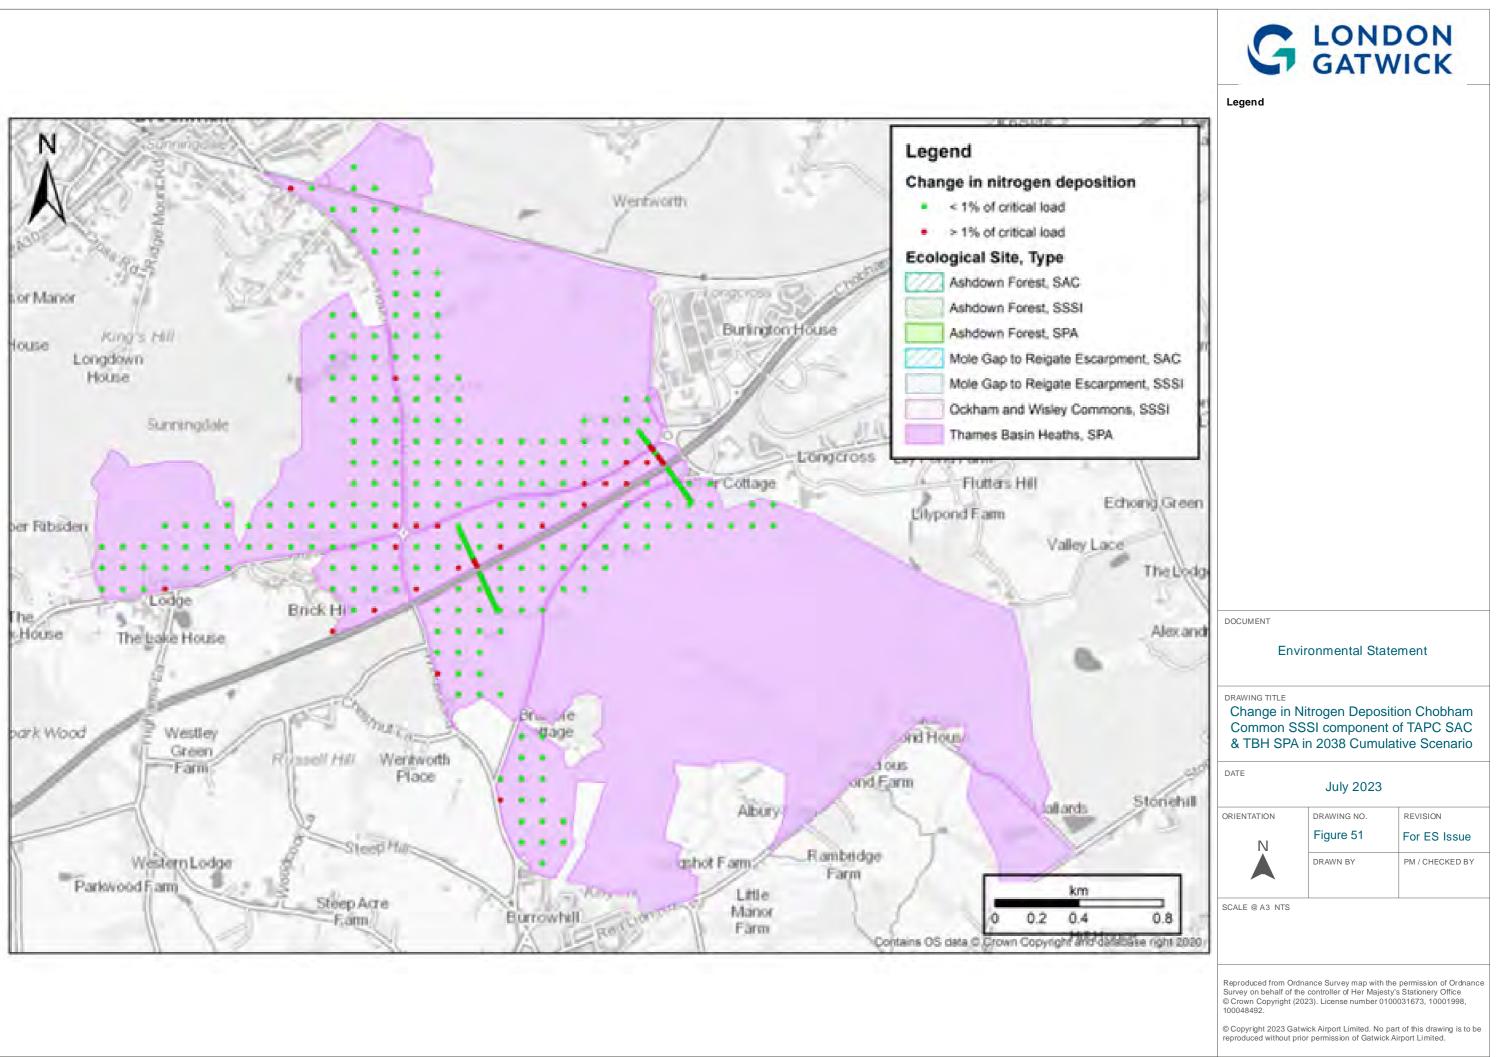

|                                                                                                                                     | GAT                                                                                    |                                                           |
|-------------------------------------------------------------------------------------------------------------------------------------|----------------------------------------------------------------------------------------|-----------------------------------------------------------|
| Legend                                                                                                                              |                                                                                        |                                                           |
|                                                                                                                                     |                                                                                        |                                                           |
|                                                                                                                                     |                                                                                        |                                                           |
|                                                                                                                                     |                                                                                        |                                                           |
|                                                                                                                                     |                                                                                        |                                                           |
|                                                                                                                                     |                                                                                        |                                                           |
|                                                                                                                                     |                                                                                        |                                                           |
|                                                                                                                                     |                                                                                        |                                                           |
|                                                                                                                                     |                                                                                        |                                                           |
|                                                                                                                                     |                                                                                        |                                                           |
|                                                                                                                                     |                                                                                        |                                                           |
|                                                                                                                                     |                                                                                        |                                                           |
|                                                                                                                                     |                                                                                        |                                                           |
|                                                                                                                                     |                                                                                        |                                                           |
|                                                                                                                                     |                                                                                        |                                                           |
|                                                                                                                                     |                                                                                        |                                                           |
| DOCUMENT                                                                                                                            |                                                                                        |                                                           |
|                                                                                                                                     | vironmental Sta                                                                        | itement                                                   |
| En                                                                                                                                  | ivironmentai Sta                                                                       |                                                           |
|                                                                                                                                     |                                                                                        |                                                           |
| DRAWING TITLE                                                                                                                       | Nitrogen Deposi                                                                        |                                                           |
| DRAWING TITLE                                                                                                                       |                                                                                        |                                                           |
| DRAWING TITLE                                                                                                                       | Nitrogen Deposi<br>C & SPA in 2032<br>Scenario                                         |                                                           |
| DRAWING TITLE<br>Change in I<br>Forest SA                                                                                           | Nitrogen Deposi<br>C & SPA in 2032                                                     |                                                           |
| DRAWING TITLE<br>Change in I<br>Forest SA<br>DATE                                                                                   | Nitrogen Deposi<br>C & SPA in 2032<br>Scenario<br>July 2023                            | 2 Project Alor                                            |
| DRAWING TITLE<br>Change in I<br>Forest SA                                                                                           | Nitrogen Deposi<br>C & SPA in 2032<br>Scenario<br>July 2023<br>DRAWING NO.             | 2 Project Alor                                            |
| DRAWING TITLE<br>Change in I<br>Forest SA<br>DATE                                                                                   | Nitrogen Deposi<br>C & SPA in 2032<br>Scenario<br>July 2023<br>DRAWING NO.<br>Figure 5 | 2 Project Alor<br>REVISION<br>For ES ISSU                 |
| DRAWING TITLE<br>Change in I<br>Forest SA<br>DATE<br>ORIENTATION                                                                    | Nitrogen Deposi<br>C & SPA in 2032<br>Scenario<br>July 2023<br>DRAWING NO.<br>Figure 5 | 2 Project Alor<br>REVISION<br>For ES ISSU                 |
| DRAWING TITLE<br>Change in I<br>Forest SA<br>DATE<br>ORIENTATION                                                                    | Nitrogen Deposi<br>C & SPA in 2032<br>Scenario<br>July 2023<br>DRAWING NO.<br>Figure 5 | 2 Project Alor<br>REVISION<br>For ES ISSU                 |
| DRAWING TITLE<br>Change in I<br>Forest SA<br>DATE<br>ORIENTATION<br>N<br>SCALE @ A3 NTS<br>Reproduced from C<br>Survey on behalf of | Nitrogen Deposi<br>C & SPA in 2032<br>Scenario<br>July 2023<br>DRAWING NO.<br>Figure 5 | 2 Project Alor<br>REVISION<br>For ES ISSU<br>PM / CHECKED |