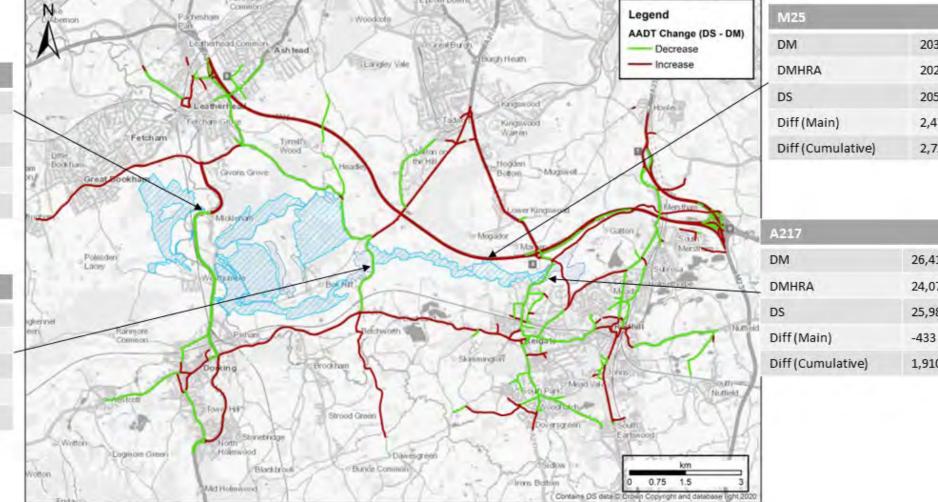

## Figures

|                   |        | A                     | Surm late          |                        | * 2/2                | AADT Change (DS - DM)                                                                                                                                                                                                                                                                                                                                                                                                                                                                                                                                                                                                                                                                                                                                                                                                                                                                                                                                                                                                                                                                                                                                                                                                                                                                                                                                                                                                                                                                                                                                                                                                                                                                                                                                                                                                                                                                                                                                                                                                                                                                                                          |                   |     |
|-------------------|--------|-----------------------|--------------------|------------------------|----------------------|--------------------------------------------------------------------------------------------------------------------------------------------------------------------------------------------------------------------------------------------------------------------------------------------------------------------------------------------------------------------------------------------------------------------------------------------------------------------------------------------------------------------------------------------------------------------------------------------------------------------------------------------------------------------------------------------------------------------------------------------------------------------------------------------------------------------------------------------------------------------------------------------------------------------------------------------------------------------------------------------------------------------------------------------------------------------------------------------------------------------------------------------------------------------------------------------------------------------------------------------------------------------------------------------------------------------------------------------------------------------------------------------------------------------------------------------------------------------------------------------------------------------------------------------------------------------------------------------------------------------------------------------------------------------------------------------------------------------------------------------------------------------------------------------------------------------------------------------------------------------------------------------------------------------------------------------------------------------------------------------------------------------------------------------------------------------------------------------------------------------------------|-------------------|-----|
| 32110             |        | Stargen Hill          | 2                  | in the second          | Harthell             | Increase                                                                                                                                                                                                                                                                                                                                                                                                                                                                                                                                                                                                                                                                                                                                                                                                                                                                                                                                                                                                                                                                                                                                                                                                                                                                                                                                                                                                                                                                                                                                                                                                                                                                                                                                                                                                                                                                                                                                                                                                                                                                                                                       |                   |     |
| DM                | 2,631  | (Maryan               | and the faith      | - har                  | 71-1-                | Minda Arra                                                                                                                                                                                                                                                                                                                                                                                                                                                                                                                                                                                                                                                                                                                                                                                                                                                                                                                                                                                                                                                                                                                                                                                                                                                                                                                                                                                                                                                                                                                                                                                                                                                                                                                                                                                                                                                                                                                                                                                                                                                                                                                     |                   |     |
| OMHRA             | 2,454  | Comment of the second | 1. 1. 500          |                        | -man to              | t Antiprises                                                                                                                                                                                                                                                                                                                                                                                                                                                                                                                                                                                                                                                                                                                                                                                                                                                                                                                                                                                                                                                                                                                                                                                                                                                                                                                                                                                                                                                                                                                                                                                                                                                                                                                                                                                                                                                                                                                                                                                                                                                                                                                   |                   |     |
| os                | 2,628  | 1/201                 | - Cong             |                        | a martin - Chan Gate | At he                                                                                                                                                                                                                                                                                                                                                                                                                                                                                                                                                                                                                                                                                                                                                                                                                                                                                                                                                                                                                                                                                                                                                                                                                                                                                                                                                                                                                                                                                                                                                                                                                                                                                                                                                                                                                                                                                                                                                                                                                                                                                                                          | 1                 |     |
| Diff (Main)       | -3     |                       |                    | Store V.               | 2 Davin              | Boardand                                                                                                                                                                                                                                                                                                                                                                                                                                                                                                                                                                                                                                                                                                                                                                                                                                                                                                                                                                                                                                                                                                                                                                                                                                                                                                                                                                                                                                                                                                                                                                                                                                                                                                                                                                                                                                                                                                                                                                                                                                                                                                                       | B2026             |     |
| Diff (Cumulative) | 174    | 11 2011               | 12510              | 3 V                    | Y Carrie             | Sentons /                                                                                                                                                                                                                                                                                                                                                                                                                                                                                                                                                                                                                                                                                                                                                                                                                                                                                                                                                                                                                                                                                                                                                                                                                                                                                                                                                                                                                                                                                                                                                                                                                                                                                                                                                                                                                                                                                                                                                                                                                                                                                                                      | DM                | 7,  |
|                   |        | Lementan (1815)       | AS AN              | m V                    |                      | Parties -                                                                                                                                                                                                                                                                                                                                                                                                                                                                                                                                                                                                                                                                                                                                                                                                                                                                                                                                                                                                                                                                                                                                                                                                                                                                                                                                                                                                                                                                                                                                                                                                                                                                                                                                                                                                                                                                                                                                                                                                                                                                                                                      | DMHRA             | 6,  |
|                   |        | Harteles Sander       | he harrow to       | here's h               | T                    | Di Due Ture Transmissi Company                                                                                                                                                                                                                                                                                                                                                                                                                                                                                                                                                                                                                                                                                                                                                                                                                                                                                                                                                                                                                                                                                                                                                                                                                                                                                                                                                                                                                                                                                                                                                                                                                                                                                                                                                                                                                                                                                                                                                                                                                                                                                                 | DS                | 7,: |
| A22               |        | Mary Child            | - Tomas            | Jas le                 |                      | months & Running T.                                                                                                                                                                                                                                                                                                                                                                                                                                                                                                                                                                                                                                                                                                                                                                                                                                                                                                                                                                                                                                                                                                                                                                                                                                                                                                                                                                                                                                                                                                                                                                                                                                                                                                                                                                                                                                                                                                                                                                                                                                                                                                            | Diff (Main)       | 22  |
| DM                | 18,893 | 1113                  | septed<br>Orthon   | $\gamma \gamma \gamma$ | TINT                 | In Case of Cas | Diff (Cumulative) | 51  |
| DMHRA             |        | 5111                  | A Sumo Tun         | RA-AS                  | for and - Hours      | Ast Ala Xan                                                                                                                                                                                                                                                                                                                                                                                                                                                                                                                                                                                                                                                                                                                                                                                                                                                                                                                                                                                                                                                                                                                                                                                                                                                                                                                                                                                                                                                                                                                                                                                                                                                                                                                                                                                                                                                                                                                                                                                                                                                                                                                    | )                 |     |
|                   | 18,128 | - In Ar               | 1 July - 1         | - Van Barton           | EU VA                | Denjam                                                                                                                                                                                                                                                                                                                                                                                                                                                                                                                                                                                                                                                                                                                                                                                                                                                                                                                                                                                                                                                                                                                                                                                                                                                                                                                                                                                                                                                                                                                                                                                                                                                                                                                                                                                                                                                                                                                                                                                                                                                                                                                         | (H                |     |
| DS                | 19,021 | Change At             | L'AND RI           | stant chini            | Hagi hund            | And                                                                                                                                                                                                                                                                                                                                                                                                                                                                                                                                                                                                                                                                                                                                                                                                                                                                                                                                                                                                                                                                                                                                                                                                                                                                                                                                                                                                                                                                                                                                                                                                                                                                                                                                                                                                                                                                                                                                                                                                                                                                                        |                   |     |
| Diff (Main)       | 128    | Call Call             | Sheffield<br>Grant | 11                     | 1 ACLA               | niekse                                                                                                                                                                                                                                                                                                                                                                                                                                                                                                                                                                                                                                                                                                                                                                                                                                                                                                                                                                                                                                                                                                                                                                                                                                                                                                                                                                                                                                                                                                                                                                                                                                                                                                                                                                                                                                                                                                                                                                                                                                                                                                                         | 8                 |     |
| Diff (Cumulative) | 893    | ET 2                  | Sale S Sum         | for Down Street        | margan Dyum          | Provided .                                                                                                                                                                                                                                                                                                                                                                                                                                                                                                                                                                                                                                                                                                                                                                                                                                                                                                                                                                                                                                                                                                                                                                                                                                                                                                                                                                                                                                                                                                                                                                                                                                                                                                                                                                                                                                                                                                                                                                                                                                                                                                                     | 2                 |     |
|                   |        | Scayner, Ha           | 3 A LA             |                        | Ref Cosmo)           | 1212                                                                                                                                                                                                                                                                                                                                                                                                                                                                                                                                                                                                                                                                                                                                                                                                                                                                                                                                                                                                                                                                                                                                                                                                                                                                                                                                                                                                                                                                                                                                                                                                                                                                                                                                                                                                                                                                                                                                                                                                                                                                                                                           | 8                 |     |
|                   |        | 1 1 1 1               | The parts          |                        | Inde Dois            | km                                                                                                                                                                                                                                                                                                                                                                                                                                                                                                                                                                                                                                                                                                                                                                                                                                                                                                                                                                                                                                                                                                                                                                                                                                                                                                                                                                                                                                                                                                                                                                                                                                                                                                                                                                                                                                                                                                                                                                                                                                                                                                                             |                   |     |