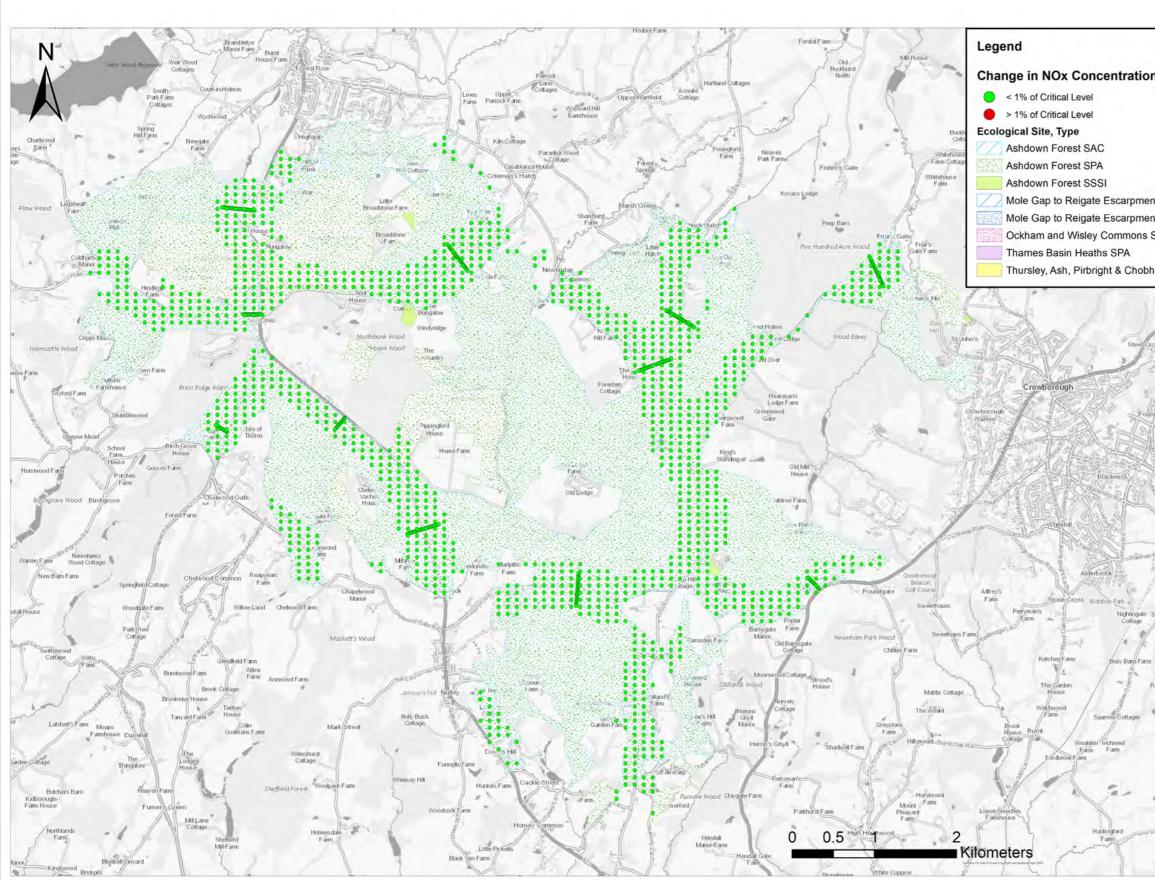

| DOCUMENT<br>Environmental Statement<br>DRAWING TITLE<br>Change in NOx in Ashdown Forest SAC<br>SPA in 2032 Project Alone Scenario<br>DATE<br>July 2023<br>ORIENTATION<br>N<br>Figure 3<br>REVISION<br>For ES Issue                                 | Legend                                                      | GAT                                                                                  | DON                           |
|----------------------------------------------------------------------------------------------------------------------------------------------------------------------------------------------------------------------------------------------------|-------------------------------------------------------------|--------------------------------------------------------------------------------------|-------------------------------|
| Environmental Statement          DRAWING TITLE         Change in NOx in Ashdown Forest SAC         SPA in 2032 Project Alone Scenario         DATE         July 2023         ORIENTATION         DRAWING NO.         Figure 3         For ES Issue |                                                             |                                                                                      |                               |
| Environmental Statement          DRAWING TITLE         Change in NOx in Ashdown Forest SAC         SPA in 2032 Project Alone Scenario         DATE         July 2023         ORIENTATION         DRAWING NO.         Figure 3         For ES Issue |                                                             |                                                                                      |                               |
| Environmental Statement          DRAWING TITLE         Change in NOx in Ashdown Forest SAC         SPA in 2032 Project Alone Scenario         DATE         July 2023         ORIENTATION         DRAWING NO.         Figure 3         For ES Issue |                                                             |                                                                                      |                               |
| Environmental Statement          DRAWING TITLE         Change in NOx in Ashdown Forest SAC         SPA in 2032 Project Alone Scenario         DATE         July 2023         ORIENTATION         DRAWING NO.         Figure 3         For ES Issue |                                                             |                                                                                      |                               |
| Environmental Statement          DRAWING TITLE         Change in NOx in Ashdown Forest SAC         SPA in 2032 Project Alone Scenario         DATE         July 2023         ORIENTATION         DRAWING NO.         Figure 3         For ES Issue |                                                             |                                                                                      |                               |
| Environmental Statement          DRAWING TITLE         Change in NOx in Ashdown Forest SAC         SPA in 2032 Project Alone Scenario         DATE         July 2023         ORIENTATION         DRAWING NO.         Figure 3         For ES Issue |                                                             |                                                                                      |                               |
| Environmental Statement          DRAWING TITLE         Change in NOx in Ashdown Forest SAC         SPA in 2032 Project Alone Scenario         DATE         July 2023         ORIENTATION         DRAWING NO.         Figure 3         For ES Issue |                                                             |                                                                                      |                               |
| Environmental Statement          DRAWING TITLE         Change in NOx in Ashdown Forest SAC         SPA in 2032 Project Alone Scenario         DATE         July 2023         ORIENTATION         DRAWING NO.         Figure 3         For ES Issue |                                                             |                                                                                      |                               |
| Change in NOx in Ashdown Forest SAC<br>SPA in 2032 Project Alone Scenario                                                                                                                                                                          | DOCUMENT                                                    |                                                                                      |                               |
| ORIENTATION DRAWING NO. REVISION<br>Figure 3 For ES Issue                                                                                                                                                                                          |                                                             | nvironmental St                                                                      | atement                       |
| Figure 3 For ES Issue                                                                                                                                                                                                                              | DRAWING TITLE<br>Change in                                  | NOx in Ashdow                                                                        | vn Forest SAC                 |
|                                                                                                                                                                                                                                                    | DRAWING TITLE<br>Change in<br>SPA in                        | NOx in Ashdow<br>2032 Project Al                                                     | vn Forest SAC<br>one Scenario |
|                                                                                                                                                                                                                                                    | DRAWING TITLE<br>Change in<br>SPA in<br>DATE                | NOx in Ashdow<br>2032 Project Al<br>July 2023<br>DRAWING NO.                         | vn Forest SAC<br>one Scenario |
|                                                                                                                                                                                                                                                    | DRAWING TITLE<br>Change in<br>SPA in<br>DATE<br>ORIENTATION | NOx in Ashdow<br>2032 Project Al<br>July 2023<br>DRAWING NO.<br>Figure 3<br>DRAWN BY | In Forest SAC<br>one Scenario |
|                                                                                                                                                                                                                                                    | DRAWING TITLE<br>Change in<br>SPA in<br>DATE<br>ORIENTATION | NOx in Ashdow<br>2032 Project Al<br>July 2023<br>DRAWING NO.<br>Figure 3<br>DRAWN BY | In Forest SAC<br>one Scenario |