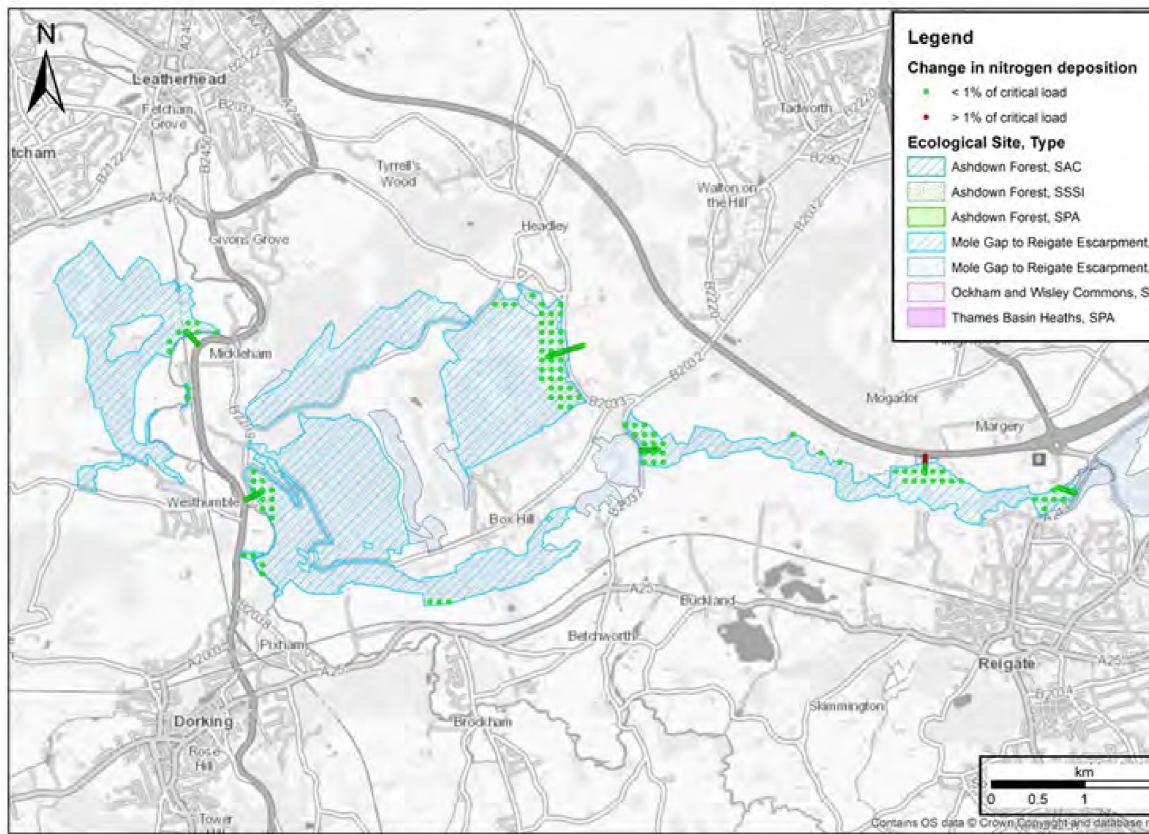

| REVISION                                  |
| N                                                                               | Figure 11                                             | For ES Issue                              |
|                                                                                 | DRAWN BY                                              | PM / CHECKED B                            |
| SCALE @ A3 NTS                                                                  |                                                       |                                           |
| Survey on behalf of<br>© Crown Copyright (<br>100048492.<br>© Copyright 2023 Ga | the controller of Her Maje<br>2023). License number ( | 0100031673, 10001998,                     |





|                       | G                                                |                                                                                     | ON                  |
|-----------------------|--------------------------------------------------|-------------------------------------------------------------------------------------|---------------------|
|                       | Legend                                           |                                                                                     |                     |
|                       |                                                  |                                                                                     |                     |
|                       |